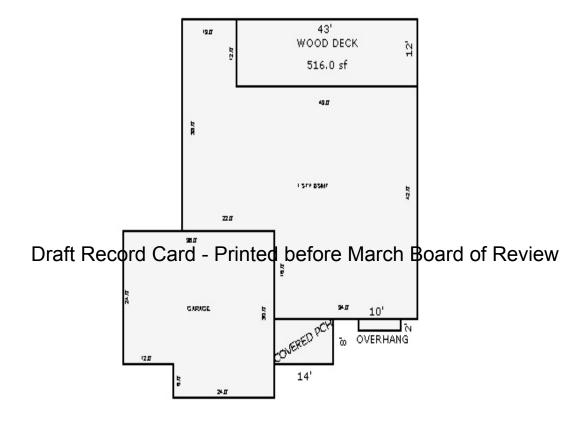

County: Missaukee

Jurisdiction: LAKE TOWNSHIP

Printed on

01/19/2017

Parcel Number: 009-600-100-00

<sup>\*\*\*</sup> Information herein deemed reliable but not guaranteed\*\*\*

Residential Building 1 of 1 Parcel Number: 009-600-100-00 Printed on 01/19/2017