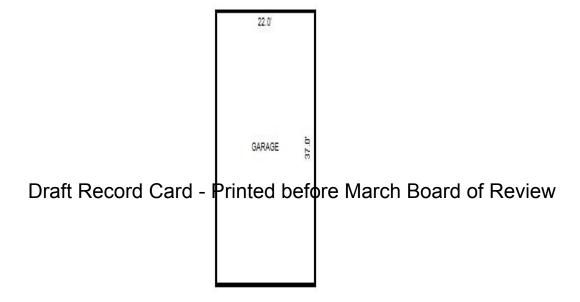

<sup>\*\*\*</sup> Information herein deemed reliable but not guaranteed\*\*\*

<sup>\*\*\*</sup> Information herein deemed reliable but not guaranteed\*\*\*

| Parcel Number: 009-600-10      | 0-00             | Jurisdiction                     | · LAKE TOW           | NSHIP        | (             | County: Missaukee                     |                   | IIIIICCA OII           | ·                  | J1,15,2011       |
|--------------------------------|------------------|----------------------------------|----------------------|--------------|---------------|---------------------------------------|-------------------|------------------------|--------------------|------------------|
| Grantor                        | Grantee          |                                  | Sale<br>Price        |              | Inst.<br>Type | Terms of Sale                         | Liber<br>& Pag    | ' '                    | ified              | Prcnt.<br>Trans. |
|                                |                  |                                  |                      |              |               |                                       |                   |                        |                    |                  |
| HANSEN HANS WILLIAM & REB      | SWICK PAUL S     |                                  | 106,000              | 09/29/2014   | : WD          | WARRANTY DEED                         | 2014-             | 03304                  |                    | 100.0            |
|                                |                  |                                  |                      |              |               |                                       |                   |                        |                    |                  |
| Property Address               |                  | Class: 401 F                     |                      |              | Buil          | lding Permit(s)                       | Da                | te Number              | St                 | atus             |
| 8271 W SAPPHIRE AVE            |                  | School: LAKE                     |                      | 020          |               |                                       |                   |                        |                    |                  |
| Owner's Name/Address           |                  | P.R.E. 100%                      | 10/23/2014           |              |               |                                       |                   |                        |                    |                  |
|                                |                  | MAP #:                           |                      |              |               |                                       |                   |                        |                    |                  |
| SWICK PAUL S<br>742 KELLOGG ST |                  | 2017 Est                         | TCV 94,52            | 2 TCV/TFA: 1 | 164.10        |                                       |                   |                        |                    |                  |
| PLYMOUTH MI 48170              |                  | X Improved                       | Vacant               | Land Va      | lue Estima    | ites for Land Tabl                    | e Res 9.SAPPHI    | RE LAKE                |                    |                  |
|                                |                  | Public                           |                      |              |               |                                       | actors *          |                        |                    |                  |
| x Description                  |                  | Improveme                        |                      |              |               | ontage Depth Fro<br>50.00 134.00 1.00 |                   | e %Adj. Reaso<br>0 100 | n                  | Value<br>45,000  |
| Tax Description                |                  | Dirt Road X Gravel Ro            |                      |              |               | it Feet, 0.15 Tota                    |                   | al Est. Land           | Value =            | 45,000           |
| . SEC 10 T22N R8W LOT 100      | SAPPHIRE LAKE    | Paved Roa                        |                      |              |               | Cost Estimates                        |                   |                        |                    |                  |
| PLAT 2. Comments/Influences    |                  | Storm Sev                        | <i>v</i> er          | Descrip      |               | COSC ESCIMACES                        | Rate Count        | yMult. Size            | %Good Ca           | sh Value         |
| Comments/Influences            |                  | Sidewalk<br>Water                |                      | _            | lood Frame    |                                       |                   | 00 200                 | %G000 Ca           | 1,622            |
|                                |                  | X Sewer                          |                      |              |               | Cost Land Improv                      | rements           |                        |                    |                  |
|                                |                  | X Electric                       |                      | Descrip      |               | 100                                   |                   | yMult. Size            |                    | sh Value         |
|                                |                  | X Gas                            |                      | LAND         | IMPROVE 10    | 700<br>Total Estimated I              |                   | 00 1.0                 | 95<br>Value =      | 950<br>2,572     |
|                                | D                | Curb<br> raft <del>: Re</del> co | rd Card              | - Printer    |               | March Boar                            |                   |                        | V4146              |                  |
|                                |                  | Standard                         | Utilities and Utils. | Tillitoc     | Deloie        | , ivial of Boal                       | a or revie        | VV                     |                    |                  |
|                                |                  | Topograph                        | v of                 | -            |               |                                       |                   |                        |                    |                  |
| <b>公司自己的股份</b>                 |                  | Site                             | ., 01                |              |               |                                       |                   |                        |                    |                  |
|                                |                  | Level                            |                      |              |               |                                       |                   |                        |                    |                  |
|                                | The last         | X Rolling                        |                      |              |               |                                       |                   |                        |                    |                  |
|                                |                  | Low<br>High                      |                      |              |               |                                       |                   |                        |                    |                  |
|                                |                  | Landscape                        | ed                   |              |               |                                       |                   |                        |                    |                  |
|                                |                  | Swamp                            |                      |              |               |                                       |                   |                        |                    |                  |
|                                |                  | Wooded                           |                      |              |               |                                       |                   |                        |                    |                  |
|                                | 2 2              | Pond<br>X Waterfror              | · +                  |              |               |                                       |                   |                        |                    |                  |
|                                |                  | Ravine                           | IC                   |              |               |                                       |                   |                        |                    |                  |
|                                |                  | Wetland                          |                      | **           |               | 1 5 '11'                              | 2 1               | D 1 6                  | m '1 1 /           |                  |
|                                |                  | Flood Pla                        |                      | Year         | Land<br>Value | 1                                     | Assessed<br>Value | Board of<br>Review     | Tribunal/<br>Other | Taxable<br>Value |
|                                |                  | X PRIVATE F                      |                      | ± 2017       | 22,500        |                                       | 47,300            | I/C A T C M            | Ocher              | 47,3008          |
| 11 1                           |                  | Who When                         |                      | -            |               | ,                                     |                   |                        |                    | ·                |
| The Equalizer. Copyright       | (c) 1999 - 2009. | TPC 03/30/20                     | )13 INSPECT          |              | 22,500        | ·                                     | 47,100            |                        |                    | 46,9400          |
| Licensed To: Township of I     |                  | 1110 12/10/20                    | , 10 11VU11U1        | ED 2015      | 22,500        | 0 24,300                              | 46,800            |                        |                    | 46,800S          |
| Missaukee, Michigan            | ake, County of   |                                  |                      | 2014         | 22,500        | ·                                     | 43,600            |                        | 43,600W            | 37,658C          |