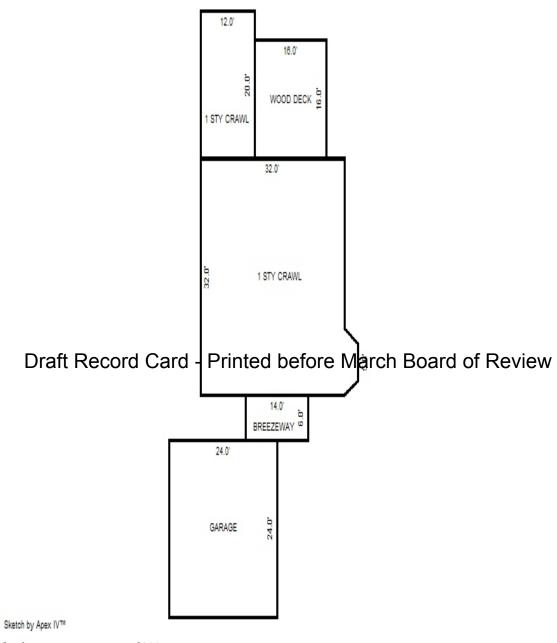

<sup>\*\*\*</sup> Information herein deemed reliable but not guaranteed\*\*\*

<sup>\*\*\*</sup> Information herein deemed reliable but not guaranteed\*\*\*

| Parcel Number: 009-600-10      | 0-00             | Jurisdiction                     | · LAKE TOW           | NSHIP        | (             | County: Missaukee                     |                   | IIIIICCA OII           | ·                  | J1,15,2011       |
|--------------------------------|------------------|----------------------------------|----------------------|--------------|---------------|---------------------------------------|-------------------|------------------------|--------------------|------------------|
| Grantor                        | Grantee          |                                  | Sale<br>Price        |              | Inst.<br>Type | Terms of Sale                         | Liber<br>& Pag    | ' '                    | ified              | Prcnt.<br>Trans. |
|                                |                  |                                  |                      |              |               |                                       |                   |                        |                    |                  |
| HANSEN HANS WILLIAM & REB      | SWICK PAUL S     |                                  | 106,000              | 09/29/2014   | : WD          | WARRANTY DEED                         | 2014-             | 03304                  |                    | 100.0            |
|                                |                  |                                  |                      |              |               |                                       |                   |                        |                    |                  |
| Property Address               |                  | Class: 401 F                     |                      |              | Buil          | lding Permit(s)                       | Da                | te Number              | St                 | atus             |
| 8271 W SAPPHIRE AVE            |                  | School: LAKE                     |                      | 020          |               |                                       |                   |                        |                    |                  |
| Owner's Name/Address           |                  | P.R.E. 100%                      | 10/23/2014           |              |               |                                       |                   |                        |                    |                  |
|                                |                  | MAP #:                           |                      |              |               |                                       |                   |                        |                    |                  |
| SWICK PAUL S<br>742 KELLOGG ST |                  | 2017 Est                         | TCV 94,52            | 2 TCV/TFA: 1 | 164.10        |                                       |                   |                        |                    |                  |
| PLYMOUTH MI 48170              |                  | X Improved                       | Vacant               | Land Va      | lue Estima    | ites for Land Tabl                    | e Res 9.SAPPHI    | RE LAKE                |                    |                  |
|                                |                  | Public                           |                      |              |               |                                       | actors *          |                        |                    |                  |
| x Description                  |                  | Improveme                        |                      |              |               | ontage Depth Fro<br>50.00 134.00 1.00 |                   | e %Adj. Reaso<br>0 100 | n                  | Value<br>45,000  |
| Tax Description                |                  | Dirt Road X Gravel Ro            |                      |              |               | it Feet, 0.15 Tota                    |                   | al Est. Land           | Value =            | 45,000           |
| . SEC 10 T22N R8W LOT 100      | SAPPHIRE LAKE    | Paved Roa                        |                      |              |               | Cost Estimates                        |                   |                        |                    |                  |
| PLAT 2. Comments/Influences    |                  | Storm Sev                        | <i>v</i> er          | Descrip      |               | COSC ESCIMACES                        | Rate Count        | yMult. Size            | %Good Ca           | sh Value         |
| Comments/Influences            |                  | Sidewalk<br>Water                |                      | _            | lood Frame    |                                       |                   | 00 200                 | %G000 Ca           | 1,622            |
|                                |                  | X Sewer                          |                      |              |               | Cost Land Improv                      | rements           |                        |                    |                  |
|                                |                  | X Electric                       |                      | Descrip      |               | 100                                   |                   | yMult. Size            |                    | sh Value         |
|                                |                  | X Gas                            |                      | LAND         | IMPROVE 10    | 700<br>Total Estimated I              |                   | 00 1.0                 | 95<br>Value =      | 950<br>2,572     |
|                                | D                | Curb<br> raft <del>: Re</del> co | rd Card              | - Printer    |               | March Boar                            |                   |                        | V4146              |                  |
|                                |                  | Standard                         | Utilities and Utils. | Tillitoc     | Deloie        | , ivial of Boal                       | a or revie        | VV                     |                    |                  |
|                                |                  | Topograph                        | v of                 | -            |               |                                       |                   |                        |                    |                  |
| <b>公司自己的股份</b>                 |                  | Site                             | ., 01                |              |               |                                       |                   |                        |                    |                  |
|                                |                  | Level                            |                      |              |               |                                       |                   |                        |                    |                  |
|                                | The last         | X Rolling                        |                      |              |               |                                       |                   |                        |                    |                  |
|                                |                  | Low<br>High                      |                      |              |               |                                       |                   |                        |                    |                  |
|                                |                  | Landscape                        | ed                   |              |               |                                       |                   |                        |                    |                  |
|                                |                  | Swamp                            |                      |              |               |                                       |                   |                        |                    |                  |
|                                |                  | Wooded                           |                      |              |               |                                       |                   |                        |                    |                  |
|                                | 2 2              | Pond<br>X Waterfror              | · +                  |              |               |                                       |                   |                        |                    |                  |
|                                |                  | Ravine                           | IC                   |              |               |                                       |                   |                        |                    |                  |
|                                |                  | Wetland                          |                      | **           |               | 1 5 '11'                              | 2 1               | D 1 6                  | m '1 1 /           |                  |
|                                |                  | Flood Pla                        |                      | Year         | Land<br>Value | 1                                     | Assessed<br>Value | Board of<br>Review     | Tribunal/<br>Other | Taxable<br>Value |
|                                |                  | X PRIVATE F                      |                      | ± 2017       | 22,500        |                                       | 47,300            | I/C A T C M            | Ocher              | 47,3008          |
| 11 1                           |                  | Who When                         |                      | -            |               | ,                                     |                   |                        |                    | ·                |
| The Equalizer. Copyright       | (c) 1999 - 2009. | TPC 03/30/20                     | )13 INSPECT          |              | 22,500        | ·                                     | 47,100            |                        |                    | 46,9400          |
| Licensed To: Township of I     |                  | 1110 12/10/20                    | , 10 11VU11U1        | ED 2015      | 22,500        | 0 24,300                              | 46,800            |                        |                    | 46,800S          |
| Missaukee, Michigan            | ake, County of   |                                  |                      | 2014         | 22,500        | ·                                     | 43,600            |                        | 43,600W            | 37,658C          |