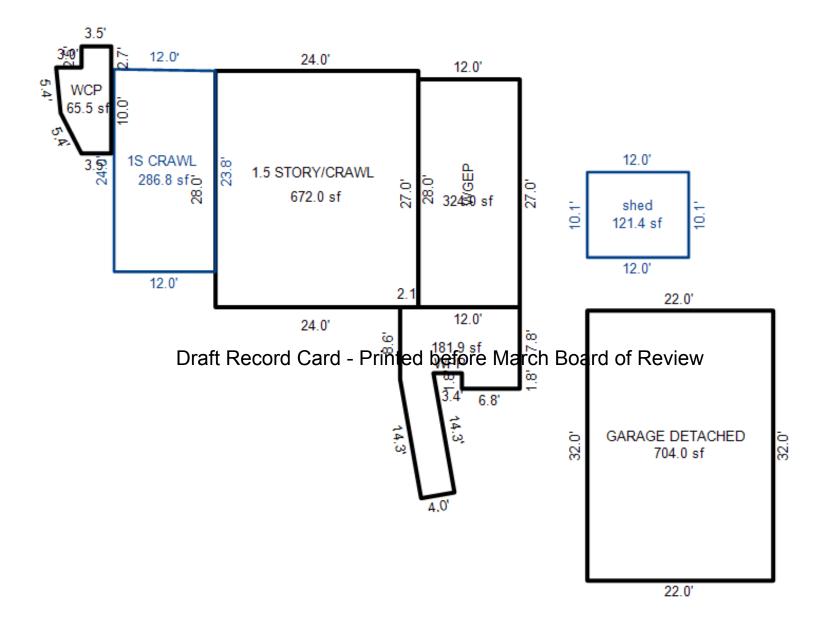

| 1.300 => TCV of Bldg                                                                                                                                                                                    | 1 = 124,227                                                                                                                                                                                                                                                                                                                                |

<sup>\*\*\*</sup> Information herein deemed reliable but not guaranteed\*\*\*



<sup>\*\*\*</sup> Information herein deemed reliable but not guaranteed\*\*\*

| Parcel Number: 009-000-11