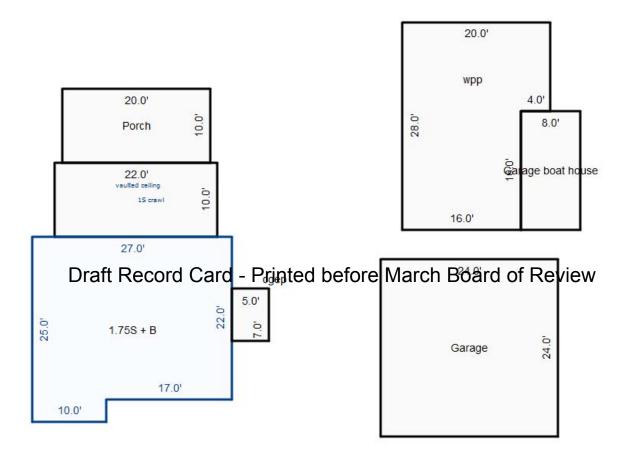

<sup>\*\*\*</sup> Information herein deemed reliable but not guaranteed\*\*\*

<sup>\*\*\*</sup> Information herein deemed reliable but not guaranteed\*\*\*

| Parcel Number: 009-600-10      | 0-00             | Jurisdiction                     | · LAKE TOW           | NSHIP        | (             | County: Missaukee                     |                   | IIIIICCA OII           | ·                  | J1,15,2011       |
|--------------------------------|------------------|----------------------------------|----------------------|--------------|---------------|---------------------------------------|-------------------|------------------------|--------------------|------------------|
| Grantor                        | Grantee          |                                  | Sale<br>Price        |              | Inst.<br>Type | Terms of Sale                         | Liber<br>& Pag    | ' '                    | ified              | Prcnt.<br>Trans. |
|                                |                  |                                  |                      |              |               |                                       |                   |                        |                    |                  |
| HANSEN HANS WILLIAM & REB      | SWICK PAUL S     |                                  | 106,000              | 09/29/2014   | : WD          | WARRANTY DEED                         | 2014-             | 03304                  |                    | 100.0            |
|                                |                  |                                  |                      |              |               |                                       |                   |                        |                    |                  |
| Property Address               |                  | Class: 401 F                     |                      |              | Buil          | lding Permit(s)                       | Da                | te Number              | St                 | atus             |
| 8271 W SAPPHIRE AVE            |                  | School: LAKE                     |                      | 020          |               |                                       |                   |                        |                    |                  |
| Owner's Name/Address           |                  | P.R.E. 100%                      | 10/23/2014           |              |               |                                       |                   |                        |                    |                  |
|                                |                  | MAP #:                           |                      |              |               |                                       |                   |                        |                    |                  |
| SWICK PAUL S<br>742 KELLOGG ST |                  | 2017 Est                         | TCV 94,52            | 2 TCV/TFA: 1 | 164.10        |                                       |                   |                        |                    |                  |
| PLYMOUTH MI 48170              |                  | X Improved                       | Vacant               | Land Va      | lue Estima    | ites for Land Tabl                    | e Res 9.SAPPHI    | RE LAKE                |                    |                  |
|                                |                  | Public                           |                      |              |               |                                       | actors *          |                        |                    |                  |
| x Description                  |                  | Improveme                        |                      |              |               | ontage Depth Fro<br>50.00 134.00 1.00 |                   | e %Adj. Reaso<br>0 100 | n                  | Value<br>45,000  |
| Tax Description                |                  | Dirt Road X Gravel Ro            |                      |              |               | it Feet, 0.15 Tota                    |                   | al Est. Land           | Value =            | 45,000           |
| . SEC 10 T22N R8W LOT 100      | SAPPHIRE LAKE    | Paved Roa                        |                      |              |               | Cost Estimates                        |                   |                        |                    |                  |
| PLAT 2. Comments/Influences    |                  | Storm Sev                        | <i>v</i> er          | Descrip      |               | COSC ESCIMACES                        | Rate Count        | yMult. Size            | %Good Ca           | sh Value         |
| Comments/Influences            |                  | Sidewalk<br>Water                |                      | _            | lood Frame    |                                       |                   | 00 200                 | %G000 Ca           | 1,622            |
|                                |                  | X Sewer                          |                      |              |               | Cost Land Improv                      | rements           |                        |                    |                  |
|                                |                  | X Electric                       |                      | Descrip      |               | 100                                   |                   | yMult. Size            |                    | sh Value         |
|                                |                  | X Gas                            |                      | LAND         | IMPROVE 10    | 700<br>Total Estimated I              |                   | 00 1.0                 | 95<br>Value =      | 950<br>2,572     |
|                                | D                | Curb<br> raft <del>: Re</del> co | rd Card              | - Printer    |               | March Boar                            |                   |                        | V4146              |                  |
|                                |                  | Standard                         | Utilities and Utils. | Tillitoc     | Deloie        | , ivial of Boal                       | a or revie        | VV                     |                    |                  |
|                                |                  | Topograph                        | v of                 | -            |               |                                       |                   |                        |                    |                  |
| <b>公司自己的股份</b>                 |                  | Site                             | ., 01                |              |               |                                       |                   |                        |                    |                  |
|                                |                  | Level                            |                      |              |               |                                       |                   |                        |                    |                  |
|                                | The last         | X Rolling                        |                      |              |               |                                       |                   |                        |                    |                  |
|                                |                  | Low<br>High                      |                      |              |               |                                       |                   |                        |                    |                  |
|                                |                  | Landscape                        | ed                   |              |               |                                       |                   |                        |                    |                  |
|                                |                  | Swamp                            |                      |              |               |                                       |                   |                        |                    |                  |
|                                |                  | Wooded                           |                      |              |               |                                       |                   |                        |                    |                  |
|                                | 2 2              | Pond<br>X Waterfror              | · +                  |              |               |                                       |                   |                        |                    |                  |
|                                |                  | Ravine                           | IC                   |              |               |                                       |                   |                        |                    |                  |
|                                |                  | Wetland                          |                      | **           |               | 1 5 '11'                              | 2 1               | D 1 6                  | m '1 1 /           |                  |
|                                |                  | Flood Pla                        |                      | Year         | Land<br>Value | 1                                     | Assessed<br>Value | Board of<br>Review     | Tribunal/<br>Other | Taxable<br>Value |
|                                |                  | X PRIVATE F                      |                      | ± 2017       | 22,500        |                                       | 47,300            | I/C A T C M            | Ocher              | 47,3008          |
| 11 1                           |                  | Who When                         |                      | -            |               | ,                                     |                   |                        |                    | ·                |
| The Equalizer. Copyright       | (c) 1999 - 2009. | TPC 03/30/20                     | )13 INSPECT          |              | 22,500        | ·                                     | 47,100            |                        |                    | 46,9400          |
| Licensed To: Township of I     |                  | 1110 12/10/20                    | , 10 11VU11U1        | ED 2015      | 22,500        | 0 24,300                              | 46,800            |                        |                    | 46,800S          |
| Missaukee, Michigan            | ake, County of   |                                  |                      | 2014         | 22,500        | ·                                     | 43,600            |                        | 43,600W            | 37,658C          |