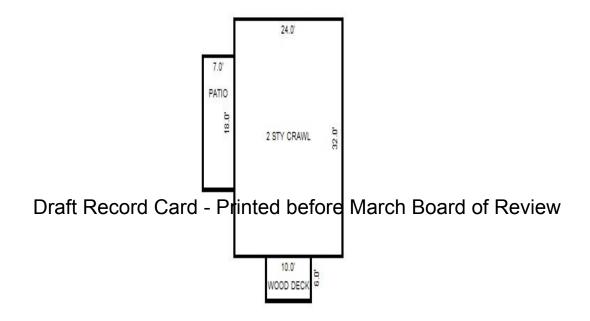

<sup>\*\*\*</sup> Information herein deemed reliable but not guaranteed\*\*\*

<sup>\*\*\*</sup> Information herein deemed reliable but not guaranteed\*\*\*

| Parcel Number: 009-600-10      | 0-00             | Jurisdiction                     | · LAKE TOW           | NSHIP        | (             | County: Missaukee                     |                   | IIIIICCA OII           | ·                  | J1,15,2011       |
|--------------------------------|------------------|----------------------------------|----------------------|--------------|---------------|---------------------------------------|-------------------|------------------------|--------------------|------------------|
| Grantor                        | Grantee          |                                  | Sale<br>Price        |              | Inst.<br>Type | Terms of Sale                         | Liber<br>& Pag    | ' '                    | ified              | Prcnt.<br>Trans. |
|                                |                  |                                  |                      |              |               |                                       |                   |                        |                    |                  |
| HANSEN HANS WILLIAM & REB      | SWICK PAUL S     |                                  | 106,000              | 09/29/2014   | : WD          | WARRANTY DEED                         | 2014-             | 03304                  |                    | 100.0            |
|                                |                  |                                  |                      |              |               |                                       |                   |                        |                    |                  |
| Property Address               |                  | Class: 401 F                     |                      |              | Buil          | lding Permit(s)                       | Da                | te Number              | St                 | atus             |
| 8271 W SAPPHIRE AVE            |                  | School: LAKE                     |                      | 020          |               |                                       |                   |                        |                    |                  |
| Owner's Name/Address           |                  | P.R.E. 100%                      | 10/23/2014           |              |               |                                       |                   |                        |                    |                  |
|                                |                  | MAP #:                           |                      |              |               |                                       |                   |                        |                    |                  |
| SWICK PAUL S<br>742 KELLOGG ST |                  | 2017 Est                         | TCV 94,52            | 2 TCV/TFA: 1 | 164.10        |                                       |                   |                        |                    |                  |
| PLYMOUTH MI 48170              |                  | X Improved                       | Vacant               | Land Va      | lue Estima    | ites for Land Tabl                    | e Res 9.SAPPHI    | RE LAKE                |                    |                  |
|                                |                  | Public                           |                      |              |               |                                       | actors *          |                        |                    |                  |
| x Description                  |                  | Improveme                        |                      |              |               | ontage Depth Fro<br>50.00 134.00 1.00 |                   | e %Adj. Reaso<br>0 100 | n                  | Value<br>45,000  |
| Tax Description                |                  | Dirt Road X Gravel Ro            |                      |              |               | it Feet, 0.15 Tota                    |                   | al Est. Land           | Value =            | 45,000           |
| . SEC 10 T22N R8W LOT 100      | SAPPHIRE LAKE    | Paved Roa                        |                      |              |               | Cost Estimates                        |                   |                        |                    |                  |
| PLAT 2. Comments/Influences    |                  | Storm Sev                        | <i>v</i> er          | Descrip      |               | COSC ESCIMACES                        | Rate Count        | yMult. Size            | %Good Ca           | sh Value         |
| Comments/Influences            |                  | Sidewalk<br>Water                |                      | _            | lood Frame    |                                       |                   | 00 200                 | %G000 Ca           | 1,622            |
|                                |                  | X Sewer                          |                      |              |               | Cost Land Improv                      | rements           |                        |                    |                  |
|                                |                  | X Electric                       |                      | Descrip      |               | 100                                   |                   | yMult. Size            |                    | sh Value         |
|                                |                  | X Gas                            |                      | LAND         | IMPROVE 10    | 700<br>Total Estimated I              |                   | 00 1.0                 | 95<br>Value =      | 950<br>2,572     |
|                                | D                | Curb<br> raft <del>: Re</del> co | rd Card              | - Printer    |               | March Boar                            |                   |                        | V4146              |                  |
|                                |                  | Standard                         | Utilities and Utils. | Tillitoc     | Deloie        | , ivial of Boal                       | a or revie        | VV                     |                    |                  |
|                                |                  | Topograph                        | v of                 | -            |               |                                       |                   |                        |                    |                  |
| <b>公司自己的股份</b>                 |                  | Site                             | ., 01                |              |               |                                       |                   |                        |                    |                  |
|                                |                  | Level                            |                      |              |               |                                       |                   |                        |                    |                  |
|                                | The last         | X Rolling                        |                      |              |               |                                       |                   |                        |                    |                  |
|                                |                  | Low<br>High                      |                      |              |               |                                       |                   |                        |                    |                  |
|                                |                  | Landscape                        | ed                   |              |               |                                       |                   |                        |                    |                  |
|                                |                  | Swamp                            |                      |              |               |                                       |                   |                        |                    |                  |
|                                |                  | Wooded                           |                      |              |               |                                       |                   |                        |                    |                  |
|                                | 2 2              | Pond<br>X Waterfror              | · +                  |              |               |                                       |                   |                        |                    |                  |
|                                |                  | Ravine                           | IC                   |              |               |                                       |                   |                        |                    |                  |
|                                |                  | Wetland                          |                      | **           |               | 1 5 '11'                              | 2 1               | D 1 6                  | m '1 1 /           |                  |
|                                |                  | Flood Pla                        |                      | Year         | Land<br>Value | 1                                     | Assessed<br>Value | Board of<br>Review     | Tribunal/<br>Other | Taxable<br>Value |
|                                |                  | X PRIVATE F                      |                      | ± 2017       | 22,500        |                                       | 47,300            | I/C A T C M            | Ocher              | 47,3008          |
| 11 1                           |                  | Who When                         |                      | -            |               | ,                                     |                   |                        |                    | ·                |
| The Equalizer. Copyright       | (c) 1999 - 2009. | TPC 03/30/20                     | )13 INSPECT          |              | 22,500        | ·                                     | 47,100            |                        |                    | 46,9400          |
| Licensed To: Township of I     |                  | 1110 12/10/20                    | , 10 11VU11U1        | ED 2015      | 22,500        | 0 24,300                              | 46,800            |                        |                    | 46,800S          |
| Missaukee, Michigan            | ake, County of   |                                  |                      | 2014         | 22,500        | ·                                     | 43,600            |                        | 43,600W            | 37,658C          |