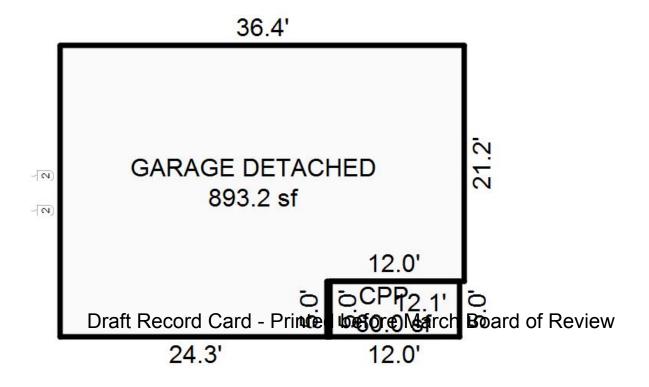

|

<sup>\*\*\*</sup> Information herein deemed reliable but not guaranteed\*\*\*



Concrete Parking SqFt

Sketch by Apex Sketch

| Parcel Number: 009-620-05                      | 51-50                        | Jurisdiction:                             | LAKE TOW           | NSHIP        | (               | County: Missaukee  |                                         | Printed on           |                         | 01/19/2017       |
|------------------------------------------------|------------------------------|-------------------------------------------|--------------------|--------------|-----------------|--------------------|-----------------------------------------|----------------------|-------------------------|------------------|
| Grantor                                        | Grantee                      |                                           | Sale