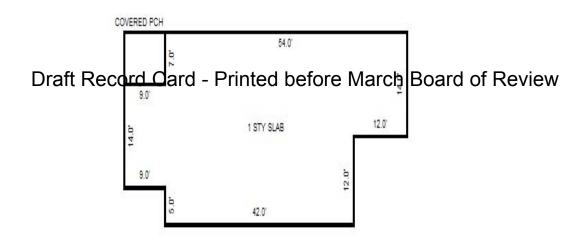

County: Missaukee

Jurisdiction: LAKE TOWNSHIP

Printed on

01/19/2017

Parcel Number: 009-600-100-00

<sup>\*\*\*</sup> Information herein deemed reliable but not guaranteed\*\*\*

Residential Building 1 of 1 Parcel Number: 009-600-100-00 Printed on 01/19/2017