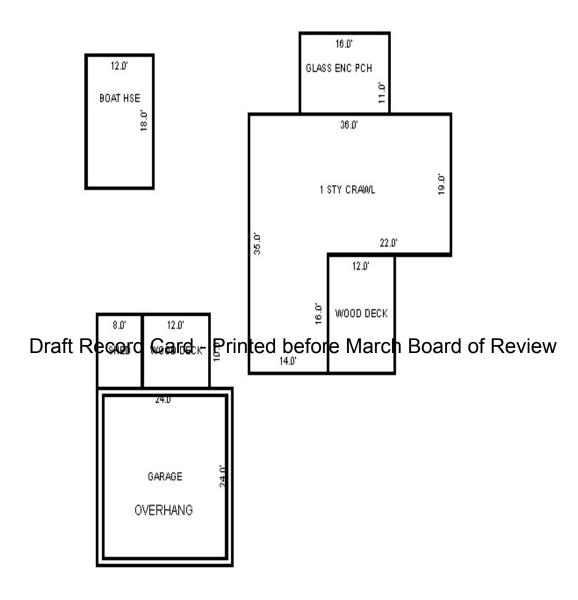

County: Missaukee

Jurisdiction: LAKE TOWNSHIP

Printed on

01/19/2017

Parcel Number: 009-600-100-00

<sup>\*\*\*</sup> Information herein deemed reliable but not guaranteed\*\*\*

Residential Building 1 of 1 Parcel Number: 009-600-100-00 Printed on 01/19/2017