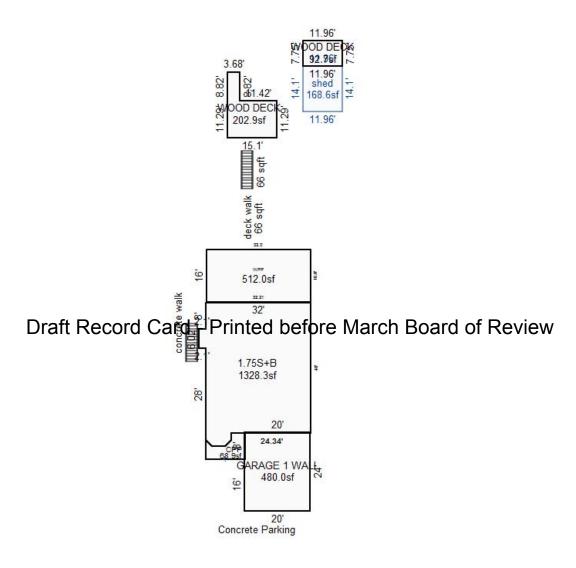

<sup>\*\*\*</sup> Information herein deemed reliable but not guaranteed\*\*\*

<sup>\*\*\*</sup> Information herein deemed reliable but not guaranteed\*\*\*

| Parcel Number: 009-600-10      | 0-00             | Jurisdiction                     | · LAKE TOW           | NSHIP        | (             | County: Missaukee                     |                   | IIIIICCA OII           | ·                  | J1,15,2011       |
|--------------------------------|------------------|----------------------------------|----------------------|--------------|---------------|---------------------------------------|-------------------|------------------------|--------------------|------------------|
| Grantor                        | Grantee          |                                  | Sale<br>Price        |              | Inst.<br>Type | Terms of Sale                         | Liber<br>& Pag    | ' '                    | ified              | Prcnt.<br>Trans. |
|                                |                  |                                  |                      |              |               |                                       |                   |                        |                    |                  |
| HANSEN HANS WILLIAM & REB      | SWICK PAUL S     |                                  | 106,000              | 09/29/2014   | : WD          | WARRANTY DEED                         | 2014-             | 03304                  |                    | 100.0            |
|                                |                  |                                  |                      |              |               |                                       |                   |                        |                    |                  |
| Property Address               |                  | Class: 401 F                     |                      |              | Buil          | lding Permit(s)                       | Da                | te Number              | St                 | atus             |
| 8271 W SAPPHIRE AVE            |                  | School: LAKE                     |                      | 020          |               |                                       |                   |                        |                    |                  |
| Owner's Name/Address           |                  | P.R.E. 100%                      | 10/23/2014           |              |               |                                       |                   |                        |                    |                  |
|                                |                  | MAP #:                           |                      |              |               |                                       |                   |                        |                    |                  |
| SWICK PAUL S<br>742 KELLOGG ST |                  | 2017 Est                         | TCV 94,52            | 2 TCV/TFA: 1 | 164.10        |                                       |                   |                        |                    |                  |
| PLYMOUTH MI 48170              |                  | X Improved                       | Vacant               | Land Va      | lue Estima    | ites for Land Tabl                    | e Res 9.SAPPHI    | RE LAKE                |                    |                  |
|                                |                  | Public                           |                      |              |               |                                       | actors *          |                        |                    |                  |
| x Description                  |                  | Improveme                        |                      |              |               | ontage Depth Fro<br>50.00 134.00 1.00 |                   | e %Adj. Reaso<br>0 100 | n                  | Value<br>45,000  |
| Tax Description                |                  | Dirt Road X Gravel Ro            |                      |              |               | it Feet, 0.15 Tota                    |                   | al Est. Land           | Value =            | 45,000           |
| . SEC 10 T22N R8W LOT 100      | SAPPHIRE LAKE    | Paved Roa                        |                      |              |               | Cost Estimates                        |                   |                        |                    |                  |
| PLAT 2. Comments/Influences    |                  | Storm Sev                        | <i>v</i> er          | Descrip      |               | COSC ESCIMACES                        | Rate Count        | yMult. Size            | %Good Ca           | sh Value         |
| Comments/Influences            |                  | Sidewalk<br>Water                |                      | _            | lood Frame    |                                       |                   | 00 200                 | %G000 Ca           | 1,622            |
|                                |                  | X Sewer                          |                      |              |               | Cost Land Improv                      | rements           |                        |                    |                  |
|                                |                  | X Electric                       |                      | Descrip      |               | 100                                   |                   | yMult. Size            |                    | sh Value         |
|                                |                  | X Gas                            |                      | LAND         | IMPROVE 10    | 700<br>Total Estimated I              |                   | 00 1.0                 | 95<br>Value =      | 950<br>2,572     |
|                                | D                | Curb<br> raft <del>: Re</del> co | rd Card              | - Printer    |               | March Boar                            |                   |                        | V4146              |                  |
|                                |                  | Standard                         | Utilities and Utils. | Tillitoc     | Deloie        | , ivial of Boal                       | a or revie        | VV                     |                    |                  |
|                                |                  | Topograph                        | v of                 | -            |               |                                       |                   |                        |                    |                  |
| <b>公司自己的股份</b>                 |                  | Site                             | ., 01                |              |               |                                       |                   |                        |                    |                  |
|                                |                  | Level                            |                      |              |               |                                       |                   |                        |                    |                  |
|                                | The last         | X Rolling                        |                      |              |               |                                       |                   |                        |                    |                  |
|                                |                  | Low<br>High                      |                      |              |               |                                       |                   |                        |                    |                  |
|                                |                  | Landscape                        | ed                   |              |               |                                       |                   |                        |                    |                  |
|                                |                  | Swamp                            |                      |              |               |                                       |                   |                        |                    |                  |
|                                |                  | Wooded                           |                      |              |               |                                       |                   |                        |                    |                  |
|                                | 2 2              | Pond<br>X Waterfror              | · +                  |              |               |                                       |                   |                        |                    |                  |
|                                |                  | Ravine                           | IC                   |              |               |                                       |                   |                        |                    |                  |
|                                |                  | Wetland                          |                      | **           |               | 1 5 '11'                              | 2 1               | D 1 6                  | m '1 1 /           |                  |
|                                |                  | Flood Pla                        |                      | Year         | Land<br>Value | 1                                     | Assessed<br>Value | Board of<br>Review     | Tribunal/<br>Other | Taxable<br>Value |
|                                |                  | X PRIVATE F                      |                      | ± 2017       | 22,500        |                                       | 47,300            | I/C A T C M            | Ocher              | 47,3008          |
| 11 1                           |                  | Who When                         |                      | -            |               | ,                                     |                   |                        |                    | ·                |
| The Equalizer. Copyright       | (c) 1999 - 2009. | TPC 03/30/20                     | )13 INSPECT          |              | 22,500        | ·                                     | 47,100            |                        |                    | 46,9400          |
| Licensed To: Township of I     |                  | 1110 12/10/20                    | , 10 11VU11U1        | ED 2015      | 22,500        | 0 24,300                              | 46,800            |                        |                    | 46,800S          |
| Missaukee, Michigan            | ake, County of   |                                  |                      | 2014         | 22,500        | ·                                     | 43,600            |                        | 43,600W            | 37,658C          |