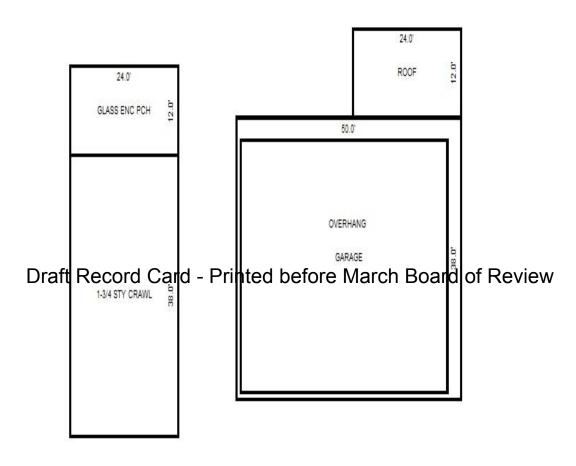

<sup>\*\*\*</sup> Information herein deemed reliable but not guaranteed\*\*\*

<sup>\*\*\*</sup> Information herein deemed reliable but not guaranteed\*\*\*

| Parcel Number: 009-600-10      | 0-00             | Jurisdiction                     | · LAKE TOW           | NSHIP        | (             | County: Missaukee                     |                   | IIIIICCA OII           | ·                  | J1,15,2011       |
|--------------------------------|------------------|----------------------------------|----------------------|--------------|---------------|---------------------------------------|-------------------|------------------------|--------------------|------------------|
| Grantor                        | Grantee          |                                  | Sale<br>Price        |              | Inst.<br>Type | Terms of Sale                         | Liber<br>& Pag    | ' '                    | ified              | Prcnt.<br>Trans. |
|                                |                  |                                  |                      |              |               |                                       |                   |                        |                    |                  |
| HANSEN HANS WILLIAM & REB      | SWICK PAUL S     |                                  | 106,000              | 09/29/2014   | : WD          | WARRANTY DEED                         | 2014-             | 03304                  |                    | 100.0            |
|                                |                  |                                  |                      |              |               |                                       |                   |                        |                    |                  |
| Property Address               |                  | Class: 401 F                     |                      |              | Buil          | lding Permit(s)                       | Da                | te Number              | St                 | atus             |
| 8271 W SAPPHIRE AVE            |                  | School: LAKE                     |                      | 020          |               |                                       |                   |                        |                    |                  |
| Owner's Name/Address           |                  | P.R.E. 100%                      | 10/23/2014           |              |               |                                       |                   |                        |                    |                  |
|                                |                  | MAP #:                           |                      |              |               |                                       |                   |                        |                    |                  |
| SWICK PAUL S<br>742 KELLOGG ST |                  | 2017 Est                         | TCV 94,52            | 2 TCV/TFA: 1 | 164.10        |                                       |                   |                        |                    |                  |
| PLYMOUTH MI 48170              |                  | X Improved                       | Vacant               | Land Va      | lue Estima    | ites for Land Tabl                    | e Res 9.SAPPHI    | RE LAKE                |                    |                  |
|                                |                  | Public                           |                      |              |               |                                       | actors *          |                        |                    |                  |
| x Description                  |                  | Improveme                        |                      |              |               | ontage Depth Fro<br>50.00 134.00 1.00 |                   | e %Adj. Reaso<br>0 100 | n                  | Value<br>45,000  |
| Tax Description                |                  | Dirt Road X Gravel Ro            |                      |              |               | it Feet, 0.15 Tota                    |                   | al Est. Land           | Value =            | 45,000           |
| . SEC 10 T22N R8W LOT 100      | SAPPHIRE LAKE    | Paved Roa                        |                      |              |               | Cost Estimates                        |                   |                        |                    |                  |
| PLAT 2. Comments/Influences    |                  | Storm Sev                        | <i>v</i> er          | Descrip      |               | COSC ESCIMACES                        | Rate Count        | yMult. Size            | %Good Ca           | sh Value         |
| Comments/Influences            |                  | Sidewalk<br>Water                |                      | _            | lood Frame    |                                       |                   | 00 200                 | %G000 Ca           | 1,622            |
|                                |                  | X Sewer                          |                      |              |               | Cost Land Improv                      | rements           |                        |                    |                  |
|                                |                  | X Electric                       |                      | Descrip      |               | 100                                   |                   | yMult. Size            |                    | sh Value         |
|                                |                  | X Gas                            |                      | LAND         | IMPROVE 10    | 700<br>Total Estimated I              |                   | 00 1.0                 | 95<br>Value =      | 950<br>2,572     |
|                                | D                | Curb<br> raft <del>: Re</del> co | rd Card              | - Printer    |               | March Boar                            |                   |                        | V4146              |                  |
|                                |                  | Standard                         | Utilities and Utils. | Tillitoc     | Deloie        | , ivial of Boal                       | a or revie        | VV                     |                    |                  |
|                                |                  | Topograph                        | v of                 | -            |               |                                       |                   |                        |                    |                  |
| <b>公司自己的股份</b>                 |                  | Site                             | ., 01                |              |               |                                       |                   |                        |                    |                  |
|                                |                  | Level                            |                      |              |               |                                       |                   |                        |                    |                  |
|                                | The last         | X Rolling                        |                      |              |               |                                       |                   |                        |                    |                  |
|                                |                  | Low<br>High                      |                      |              |               |                                       |                   |                        |                    |                  |
|                                |                  | Landscape                        | ed                   |              |               |                                       |                   |                        |                    |                  |
|                                |                  | Swamp                            |                      |              |               |                                       |                   |                        |                    |                  |
|                                |                  | Wooded                           |                      |              |               |                                       |                   |                        |                    |                  |
|                                | 2 2              | Pond<br>X Waterfror              | · +                  |              |               |                                       |                   |                        |                    |                  |
|                                |                  | Ravine                           | IC                   |              |               |                                       |                   |                        |                    |                  |
|                                |                  | Wetland                          |                      | **           |               | 1 5 '11'                              | 2 1               | D 1 6                  | m '1 1 /           |                  |
|                                |                  | Flood Pla                        |                      | Year         | Land<br>Value | 1                                     | Assessed<br>Value | Board of<br>Review     | Tribunal/<br>Other | Taxable<br>Value |
|                                |                  | X PRIVATE F                      |                      | ± 2017       | 22,500        |                                       | 47,300            | I/C A T C M            | Ocher              | 47,3008          |
| 11 1                           |                  | Who When                         |                      | -            |               | ,                                     |                   |                        |                    | ·                |
| The Equalizer. Copyright       | (c) 1999 - 2009. | TPC 03/30/20                     | )13 INSPECT          |              | 22,500        | ·                                     | 47,100            |                        |                    | 46,9400          |
| Licensed To: Township of I     |                  | 1110 12/10/20                    | , 10 11VU11U1        | ED 2015      | 22,500        | 0 24,300                              | 46,800            |                        |                    | 46,800S          |
| Missaukee, Michigan            | ake, County of   |                                  |                      | 2014         | 22,500        | ·                                     | 43,600            |                        | 43,600W            | 37,658C          |