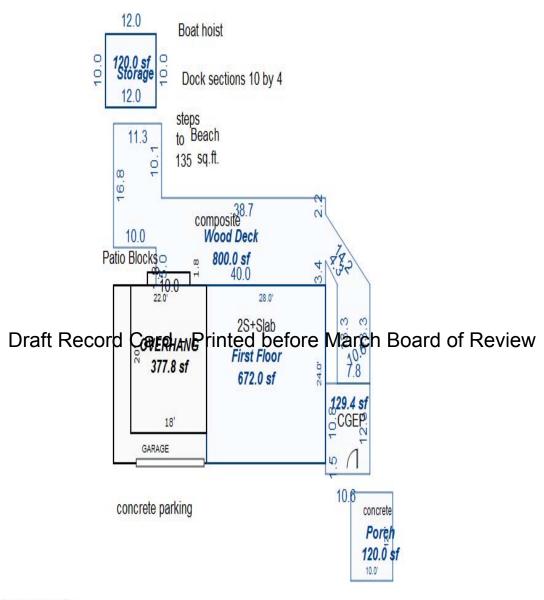

<sup>\*\*\*</sup> Information herein deemed reliable but not guaranteed\*\*\*

| Building Type                                                                                                                                                                                                                                                                                                                                                                                                                                                                                      | (3) Roof (cont.)                                                                                                                                                                                                                                                                                                                                                                                                                                                                                                                                          | (                                     | 11) Heating/Cooling                                                                                                                                                                                                                                        | (1                               | l5) Built-ins                                                                                                                                                                                                                                                                                                                                              | (1                                             | 5) Fireplaces                                                                                                                                                                                                                                                                                                                                                                                                                                                                                                                                                                                                                                                                                                                                                                                                                                                                                                                                                                                                                                                                                                                                                                                                                                                                                                                                                                                                                                                                                                                                                                                                                                                                                                                                                                                                                                                                                                                                                                                                                                                                                                                  | (16)                                                                      | Porches/Decks                                                                 | (17) Gara                                                                                                                                                                                                                                 | ge                                                                       |
|----------------------------------------------------------------------------------------------------------------------------------------------------------------------------------------------------------------------------------------------------------------------------------------------------------------------------------------------------------------------------------------------------------------------------------------------------------------------------------------------------|-----------------------------------------------------------------------------------------------------------------------------------------------------------------------------------------------------------------------------------------------------------------------------------------------------------------------------------------------------------------------------------------------------------------------------------------------------------------------------------------------------------------------------------------------------------|---------------------------------------|------------------------------------------------------------------------------------------------------------------------------------------------------------------------------------------------------------------------------------------------------------|----------------------------------|------------------------------------------------------------------------------------------------------------------------------------------------------------------------------------------------------------------------------------------------------------------------------------------------------------------------------------------------------------|------------------------------------------------|--------------------------------------------------------------------------------------------------------------------------------------------------------------------------------------------------------------------------------------------------------------------------------------------------------------------------------------------------------------------------------------------------------------------------------------------------------------------------------------------------------------------------------------------------------------------------------------------------------------------------------------------------------------------------------------------------------------------------------------------------------------------------------------------------------------------------------------------------------------------------------------------------------------------------------------------------------------------------------------------------------------------------------------------------------------------------------------------------------------------------------------------------------------------------------------------------------------------------------------------------------------------------------------------------------------------------------------------------------------------------------------------------------------------------------------------------------------------------------------------------------------------------------------------------------------------------------------------------------------------------------------------------------------------------------------------------------------------------------------------------------------------------------------------------------------------------------------------------------------------------------------------------------------------------------------------------------------------------------------------------------------------------------------------------------------------------------------------------------------------------------|---------------------------------------------------------------------------|-------------------------------------------------------------------------------|-------------------------------------------------------------------------------------------------------------------------------------------------------------------------------------------------------------------------------------------|--------------------------------------------------------------------------|
| Building Type  X Single Family Mobile Home Town Home Duplex A-Frame  Wood Frame X Block  Building Style: 1S  Yr Built Remodeled 1957 0  Condition for Age: Average  Room List  Basement 1st Floor 2nd Floor Bedrooms  (1) Exterior  X Wood/Shingle Aluminum/Vinyl Brick Insulation  (2) Windows  Many Large Avg. X Avg. Few X Avg. Few X Small  X Wood Sash Metal Sash Vinyl Sash Double Hung X Horiz. Slide X Casement Double Glass Patio Doors X Storms & Screens  (3) Roof  X Gable Hip Gambrel | Eavestrough Insulation 0 Front Overhang 0 Other Overhang (4) Interior    Drywall   Plaster   Wood T&G   Trim & Decoration     Ex   X   Ord   Min     Size of Closets     Lg   Ord   X   Smal     Doors   Solid   X   H.C.     (5) Floors     Kitchen: Other:     (6) Ceilings     (7) Excavation     Basement: 0 S.F.   Dread     (8) Basement     (8) Basement     Conc. Block   Poured Conc.     Stone   Treated Wood     Concrete Floor     (9) Basement Finish     Recreation   SF     Living   SF     Walkout Doors     No Floor Support     Joists: | X X X X X X X X X X X X X X X X X X X | 1 3 Fixture Bath 2 Fixture Bath Softener, Auto Softener, Manual Solar Water Heat No Plumbing Extra Toilet Extra Sink Separate Shower Ceramic Tile Floo Ceramic Tile Wain Ceramic Tub Alcov Vent Fan  14) Water/Sewer  Public Water Public Sewer Water Well | St 1 Ot (1 (1 (1 (1 (1 c1 s e Ph | Appliance Allow. Cook Top Dishwasher Garbage Disposal Bath Heater Vent Fan Hot Tub Unvented Hood Vented Hood Intercom Jacuzzi Tub Jacuzzi Tub Jacuzzi Tub Oven Microwave Standard Range Self Clean Range Sauna Trash Compactor Central Vacuum Security System ories Exterior Story Block her Additions/Adjus 3) Plumbing Average Fixture(s) 4) Water/Sewer | Claseff Flor Tot Tot Tot Est For Standard Sidi | Interior 1 Story Interior 2 Story 2nd/Same Stack Two Sided Exterior 1 Story Exterior 2 Story Prefab 1 Story Prefab 2 Story Heat Circulator Raised Hearth Wood Stove Direct-Vented Ga ass: CD fec. Age: 35 for Area: 816 fal Base Cost: 68,621 fal Base New: 96,621 fal Base New: 96,621 fal Base Tost: 62,621 foundation Crawl Space 63.10 foundation: 18 fo | Area 160 144  063 650 823 669  Bsmr 0 -9 1 3450 3450 8 Inch 18 350 00/100 | CntyMult     X    1.420     E.C.F.     X    1.300  nt-Adj    Heat-Ad;    9.25 | Year Built Car Capaci Class: CD Exterior: Brick Ven. Stone Ven. Common Wal Foundation Finished? Auto. Door Mech. Door Area: 480 % Good: 0 Storage Ar No Conc. F Bsmnt Gara Carport Ar Roof:    Size 816 Size 1 1 1 1 160 144 480 2 Cost = | : 1957 ty: Siding : 0 : 0 !: Detache : 18 Inch : s: 0 s: 2 ea: 0 loor: 0 |
|                                                                                                                                                                                                                                                                                                                                                                                                                                                                                                    | Joists:<br>Unsupported Len:<br>Cntr.Sup:                                                                                                                                                                                                                                                                                                                                                                                                                                                                                                                  |                                       | Water Well 1000 Gal Septic 2000 Gal Septic ump Sum Items:                                                                                                                                                                                                  |                                  |                                                                                                                                                                                                                                                                                                                                                            |                                                |                                                                                                                                                                                                                                                                                                                                                                                                                                                                                                                                                                                                                                                                                                                                                                                                                                                                                                                                                                                                                                                                                                                                                                                                                                                                                                                                                                                                                                                                                                                                                                                                                                                                                                                                                                                                                                                                                                                                                                                                                                                                                                                                |                                                                           |                                                                               |                                                                                                                                                                                                                                           |                                                                          |