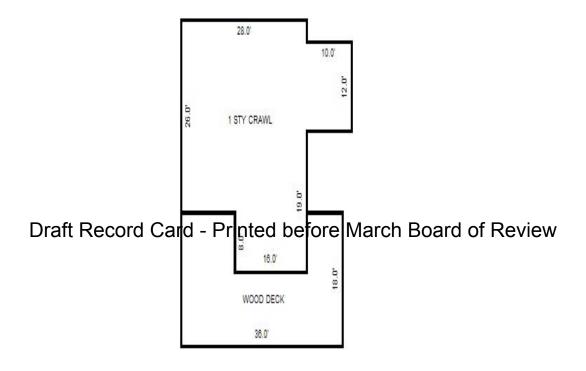

<sup>\*\*\*</sup> Information herein deemed reliable but not guaranteed\*\*\*

<sup>\*\*\*</sup> Information herein deemed reliable but not guaranteed\*\*\*

| Parcel Number: 009-600-10      | 0-00             | Jurisdiction                     | · LAKE TOW           | NSHIP        | (             | County: Missaukee                     |                   | IIIIICCA OII           | ·                  | J1,15,2011       |
|--------------------------------|------------------|----------------------------------|----------------------|--------------|---------------|---------------------------------------|-------------------|------------------------|--------------------|------------------|
| Grantor                        | Grantee          |                                  | Sale<br>Price        |              | Inst.<br>Type | Terms of Sale                         | Liber<br>& Pag    | ' '                    | ified              | Prcnt.<br>Trans. |
|                                |                  |                                  |                      |              |               |                                       |                   |                        |                    |                  |
| HANSEN HANS WILLIAM & REB      | SWICK PAUL S     |                                  | 106,000              | 09/29/2014   | : WD          | WARRANTY DEED                         | 2014-             | 03304                  |                    | 100.0            |
|                                |                  |                                  |                      |              |               |                                       |                   |                        |                    |                  |
| Property Address               |                  | Class: 401 F                     |                      |              | Buil          | lding Permit(s)                       | Da                | te Number              | St                 | atus             |
| 8271 W SAPPHIRE AVE            |                  | School: LAKE                     |                      | 020          |               |                                       |                   |                        |                    |                  |
| Owner's Name/Address           |                  | P.R.E. 100%                      | 10/23/2014           |              |               |                                       |                   |                        |                    |                  |
|                                |                  | MAP #:                           |                      |              |               |                                       |                   |                        |                    |                  |
| SWICK PAUL S<br>742 KELLOGG ST |                  | 2017 Est                         | TCV 94,52            | 2 TCV/TFA: 1 | 164.10        |                                       |                   |                        |                    |                  |
| PLYMOUTH MI 48170              |                  | X Improved                       | Vacant               | Land Va      | lue Estima    | ites for Land Tabl                    | e Res 9.SAPPHI    | RE LAKE                |                    |                  |
|                                |                  | Public                           |                      |              |               |                                       | actors *          |                        |                    |                  |
| x Description                  |                  | Improveme                        |                      |              |               | ontage Depth Fro<br>50.00 134.00 1.00 |                   | e %Adj. Reaso<br>0 100 | n                  | Value<br>45,000  |
| Tax Description                |                  | Dirt Road X Gravel Ro            |                      |              |               | it Feet, 0.15 Tota                    |                   | al Est. Land           | Value =            | 45,000           |
| . SEC 10 T22N R8W LOT 100      | SAPPHIRE LAKE    | Paved Roa                        |                      |              |               | Cost Estimates                        |                   |                        |                    |                  |
| PLAT 2. Comments/Influences    |                  | Storm Sev                        | <i>v</i> er          | Descrip      |               | COSC ESCIMACES                        | Rate Count        | yMult. Size            | %Good Ca           | sh Value         |
| Comments/Influences            |                  | Sidewalk<br>Water                |                      | _            | lood Frame    |                                       |                   | 00 200                 | %G000 Ca           | 1,622            |
|                                |                  | X Sewer                          |                      |              |               | Cost Land Improv                      | rements           |                        |                    |                  |
|                                |                  | X Electric                       |                      | Descrip      |               | 100                                   |                   | yMult. Size            |                    | sh Value         |
|                                |                  | X Gas                            |                      | LAND         | IMPROVE 10    | 700<br>Total Estimated I              |                   | 00 1.0                 | 95<br>Value =      | 950<br>2,572     |
|                                | D                | Curb<br> raft <del>: Re</del> co | rd Card              | - Printer    |               | March Boar                            |                   |                        | V4146              |                  |
|                                |                  | Standard                         | Utilities and Utils. | Tillitoc     | Deloie        | , ivial of Boal                       | a or revie        | VV                     |                    |                  |
|                                |                  | Topograph                        | v of                 | -            |               |                                       |                   |                        |                    |                  |
| <b>公司自己的股份</b>                 |                  | Site                             | ., 01                |              |               |                                       |                   |                        |                    |                  |
|                                |                  | Level                            |                      |              |               |                                       |                   |                        |                    |                  |
|                                | The last         | X Rolling                        |                      |              |               |                                       |                   |                        |                    |                  |
|                                |                  | Low<br>High                      |                      |              |               |                                       |                   |                        |                    |                  |
|                                |                  | Landscape                        | ed                   |              |               |                                       |                   |                        |                    |                  |
|                                |                  | Swamp                            |                      |              |               |                                       |                   |                        |                    |                  |
|                                |                  | Wooded                           |                      |              |               |                                       |                   |                        |                    |                  |
|                                | 2 2              | Pond<br>X Waterfror              | · +                  |              |               |                                       |                   |                        |                    |                  |
|                                |                  | Ravine                           | IC                   |              |               |                                       |                   |                        |                    |                  |
|                                |                  | Wetland                          |                      | **           |               | 1 5 '11'                              | 2 1               | D 1 6                  | m '1 1 /           |                  |
|                                |                  | Flood Pla                        |                      | Year         | Land<br>Value | 1                                     | Assessed<br>Value | Board of<br>Review     | Tribunal/<br>Other | Taxable<br>Value |
|                                |                  | X PRIVATE F                      |                      | ± 2017       | 22,500        |                                       | 47,300            | I/C A T C M            | Ocher              | 47,3008          |
| 11 1                           |                  | Who When                         |                      | -            |               | ,                                     |                   |                        |                    | ·                |
| The Equalizer. Copyright       | (c) 1999 - 2009. | TPC 03/30/20                     | )13 INSPECT          |              | 22,500        | ·                                     | 47,100            |                        |                    | 46,9400          |
| Licensed To: Township of I     |                  | 1110 12/10/20                    | , 10 11VU11U1        | ED 2015      | 22,500        | 0 24,300                              | 46,800            |                        |                    | 46,800S          |
| Missaukee, Michigan            | ake, County of   |                                  |                      | 2014         | 22,500        | ·                                     | 43,600            |                        | 43,600W            | 37,658C          |