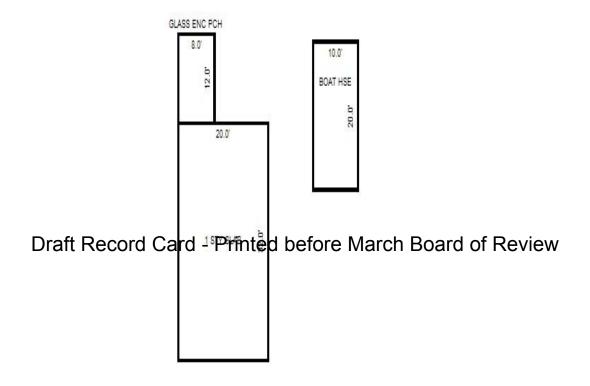

parate Shower Ceramic Tile Floor Ceramic Tile Wains Ceramic Tub Alcove Vent Fan  (14) Water/Sewer  Public Water Public Sewer 1 Public Sewer 1 Water Well 1000 Gal Septic 2000 Gal Septic Lump Sum Items: | (17) Garages Class:D Exterior: Block Base Cost Mechanical Doors Phy/Ab.Phy/Func/Econ/Com                       | k Foundation: 18 Inch (U<br>24.8<br>325.0<br>mb.%Good= 55/100/100/100/5<br>EE AREA RES) 1.400 =>                                                                                                                  | Unfinished) 85 200 4,970 00 1 325 55.0, Depr.Cost = 31,848                                                                                                                                    |

<sup>\*\*\*</sup> Information herein deemed reliable but not guaranteed\*\*\*



Sketch by Apex IV™

| Parcel Number: 009-620-0