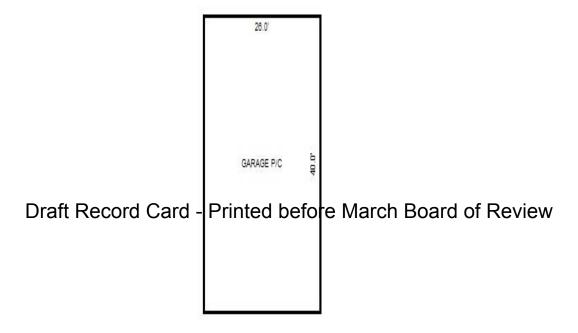

<sup>\*\*\*</sup> Information herein deemed reliable but not guaranteed\*\*\*

<sup>\*\*\*</sup> Information herein deemed reliable but not guaranteed\*\*\*

| Parcel Number: 009-600-10      | 0-00             | Jurisdiction                     | · LAKE TOW           | NSHIP        | (             | County: Missaukee                     |                   | IIIIICCA OII           | ·                  | J1,15,2011       |
|--------------------------------|------------------|----------------------------------|----------------------|--------------|---------------|---------------------------------------|-------------------|------------------------|--------------------|------------------|
| Grantor                        | Grantee          |                                  | Sale<br>Price        |              | Inst.<br>Type | Terms of Sale                         | Liber<br>& Pag    | ' '                    | ified              | Prcnt.<br>Trans. |
|                                |                  |                                  |                      |              |               |                                       |                   |                        |                    |                  |
| HANSEN HANS WILLIAM & REB      | SWICK PAUL S     |                                  | 106,000              | 09/29/2014   | : WD          | WARRANTY DEED                         | 2014-             | 03304                  |                    | 100.0            |
|                                |                  |                                  |                      |              |               |                                       |                   |                        |                    |                  |
| Property Address               |                  | Class: 401 F                     |                      |              | Buil          | lding Permit(s)                       | Da                | te Number              | St                 | atus             |
| 8271 W SAPPHIRE AVE            |                  | School: LAKE                     |                      | 020          |               |                                       |                   |                        |                    |                  |
| Owner's Name/Address           |                  | P.R.E. 100%                      | 10/23/2014           |              |               |                                       |                   |                        |                    |                  |
|                                |                  | MAP #:                           |                      |              |               |                                       |                   |                        |                    |                  |
| SWICK PAUL S<br>742 KELLOGG ST |                  | 2017 Est                         | TCV 94,52            | 2 TCV/TFA: 1 | 164.10        |                                       |                   |                        |                    |                  |
| PLYMOUTH MI 48170              |                  | X Improved                       | Vacant               | Land Va      | lue Estima    | ites for Land Tabl                    | e Res 9.SAPPHI    | RE LAKE                |                    |                  |
|                                |                  | Public                           |                      |              |               |                                       | actors *          |                        |                    |                  |
| x Description                  |                  | Improveme                        |                      |              |               | ontage Depth Fro<br>50.00 134.00 1.00 |                   | e %Adj. Reaso<br>0 100 | n                  | Value<br>45,000  |
| Tax Description                |                  | Dirt Road X Gravel Ro            |                      |              |               | it Feet, 0.15 Tota                    |                   | al Est. Land           | Value =            | 45,000           |
| . SEC 10 T22N R8W LOT 100      | SAPPHIRE LAKE    | Paved Roa                        |                      |              |               | Cost Estimates                        |                   |                        |                    |                  |
| PLAT 2. Comments/Influences    |                  | Storm Sev                        | <i>v</i> er          | Descrip      |               | COSC ESCIMACES                        | Rate Count        | yMult. Size            | %Good Ca           | sh Value         |
| Comments/Influences            |                  | Sidewalk<br>Water                |                      | _            | lood Frame    |                                       |                   | 00 200                 | %G000 Ca           | 1,622            |
|                                |                  | X Sewer                          |                      |              |               | Cost Land Improv                      | rements           |                        |                    |                  |
|                                |                  | X Electric                       |                      | Descrip      |               | 100                                   |                   | yMult. Size            |                    | sh Value         |
|                                |                  | X Gas                            |                      | LAND         | IMPROVE 10    | 700<br>Total Estimated I              |                   | 00 1.0                 | 95<br>Value =      | 950<br>2,572     |
|                                | D                | Curb<br> raft <del>: Re</del> co | rd Card              | - Printer    |               | March Boar                            |                   |                        | V4146              |                  |
|                                |                  | Standard                         | Utilities and Utils. | Tillitoc     | Deloie        | , ivial of Boal                       | a or revie        | VV                     |                    |                  |
|                                |                  | Topograph                        | v of                 | -            |               |                                       |                   |                        |                    |                  |
| <b>公司自己的股份</b>                 |                  | Site                             | ., 01                |              |               |                                       |                   |                        |                    |                  |
|                                |                  | Level                            |                      |              |               |                                       |                   |                        |                    |                  |
|                                | The last         | X Rolling                        |                      |              |               |                                       |                   |                        |                    |                  |
|                                |                  | Low<br>High                      |                      |              |               |                                       |                   |                        |                    |                  |
|                                |                  | Landscape                        | ed                   |              |               |                                       |                   |                        |                    |                  |
|                                |                  | Swamp                            |                      |              |               |                                       |                   |                        |                    |                  |
|                                |                  | Wooded                           |                      |              |               |                                       |                   |                        |                    |                  |
|                                | 2 2              | Pond<br>X Waterfror              | · +                  |              |               |                                       |                   |                        |                    |                  |
|                                |                  | Ravine                           | IC                   |              |               |                                       |                   |                        |                    |                  |
|                                |                  | Wetland                          |                      | **           |               | 1 5 '11'                              | 2 1               | D 1 6                  | m '1 1 /           |                  |
|                                |                  | Flood Pla                        |                      | Year         | Land<br>Value | 1                                     | Assessed<br>Value | Board of<br>Review     | Tribunal/<br>Other | Taxable<br>Value |
|                                |                  | X PRIVATE F                      |                      | ± 2017       | 22,500        |                                       | 47,300            | I/C A T C M            | Ocher              | 47,3008          |
| 11 1                           |                  | Who When                         |                      | -            |               | ,                                     |                   |                        |                    | ·                |
| The Equalizer. Copyright       | (c) 1999 - 2009. | TPC 03/30/20                     | )13 INSPECT          |              | 22,500        | ·                                     | 47,100            |                        |                    | 46,9400          |
| Licensed To: Township of I     |                  | 1110 12/10/20                    | , 10 11VU11U1        | ED 2015      | 22,500        | 0 24,300                              | 46,800            |                        |                    | 46,800S          |
| Missaukee, Michigan            | ake, County of   |                                  |                      | 2014         | 22,500        | ·                                     | 43,600            |                        | 43,600W            | 37,658C          |