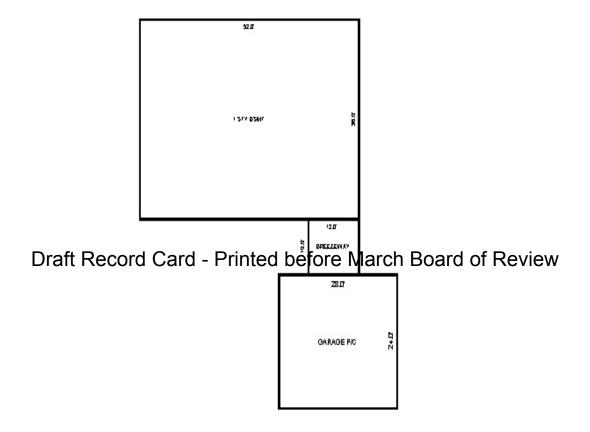

| Lump Sum Items:                                                                                                                                                                                                         | ECF (403 - LAKE MISSA                                                                                  |                                                                                                                                                                                                                          | Total Depreciated 1.400 => TCV of Bldg |                                                                               | 211,649 296,308                                  |

<sup>\*\*\*</sup> Information herein deemed reliable but not guaranteed\*\*\*



Sketch by Apex IV™

| Parcel Number: 009-620-00                | cel Number: 009-620-006-00 Jurisdiction: LAKE TO |                                        | on: LAKE TOW                   | NSHIP                                 |                                                 | County: Missaukee                                               |                                                  | Printed on                                                       |                                 | 01/19/2017                          |
|------------------------------------------|--------------------------------------------------|----------------------------------------|--------------------------------|---------------------------------------|-------------------------------------------------|---