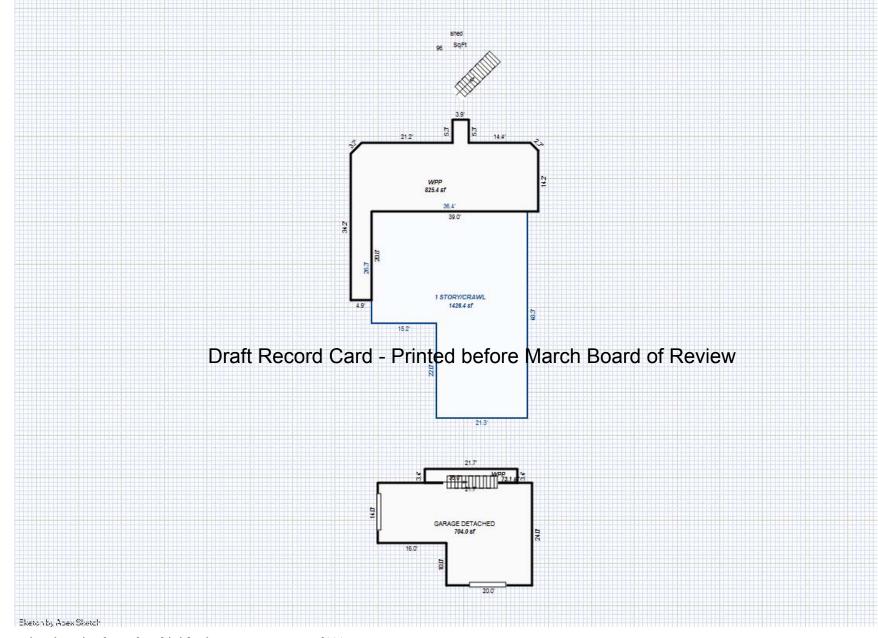

County: Missaukee

Jurisdiction: LAKE TOWNSHIP

Printed on

01/19/2017

Parcel Number: 009-600-100-00

<sup>\*\*\*</sup> Information herein deemed reliable but not guaranteed\*\*\*

Residential Building 1 of 1 Parcel Number: 009-600-100-00 Printed on 01/19/2017