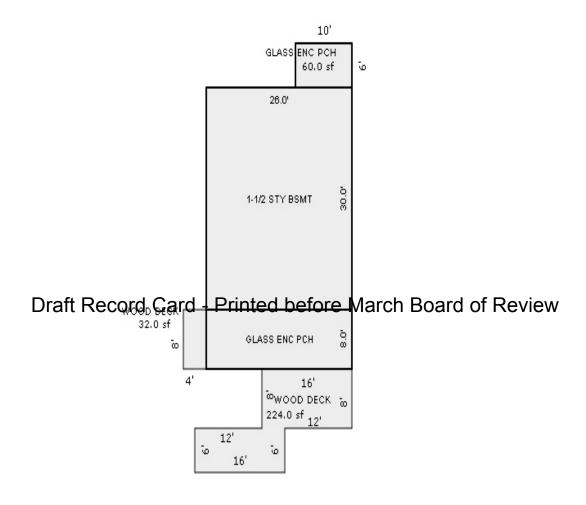

<sup>\*\*\*</sup> Information herein deemed reliable but not guaranteed\*\*\*

<sup>\*\*\*</sup> Information herein deemed reliable but not guaranteed\*\*\*

| Parcel Number: 009-600-10      | 0-00             | Jurisdiction                     | · LAKE TOW           | NSHIP        | (             | County: Missaukee                     |                   | IIIIICCA OII           | ·                  | J1,15,2011       |
|--------------------------------|------------------|----------------------------------|----------------------|--------------|---------------|---------------------------------------|-------------------|------------------------|--------------------|------------------|
| Grantor                        | Grantee          |                                  | Sale<br>Price        |              | Inst.<br>Type | Terms of Sale                         | Liber<br>& Pag    | ' '                    | ified              | Prcnt.<br>Trans. |
|                                |                  |                                  |                      |              |               |                                       |                   |                        |                    |                  |
| HANSEN HANS WILLIAM & REB      | SWICK PAUL S     |                                  | 106,000              | 09/29/2014   | : WD          | WARRANTY DEED                         | 2014-             | 03304                  |                    | 100.0            |
|                                |                  |                                  |                      |              |               |                                       |                   |                        |                    |                  |
| Property Address               |                  | Class: 401 F                     |                      |              | Buil          | lding Permit(s)                       | Da                | te Number              | St                 | atus             |
| 8271 W SAPPHIRE AVE            |                  | School: LAKE                     |                      | 020          |               |                                       |                   |                        |                    |                  |
| Owner's Name/Address           |                  | P.R.E. 100%                      | 10/23/2014           |              |               |                                       |                   |                        |                    |                  |
|                                |                  | MAP #:                           |                      |              |               |                                       |                   |                        |                    |                  |
| SWICK PAUL S<br>742 KELLOGG ST |                  | 2017 Est                         | TCV 94,52            | 2 TCV/TFA: 1 | 164.10        |                                       |                   |                        |                    |                  |
| PLYMOUTH MI 48170              |                  | X Improved                       | Vacant               | Land Va      | lue Estima    | ites for Land Tabl                    | e Res 9.SAPPHI    | RE LAKE                |                    |                  |
|                                |                  | Public                           |                      |              |               |                                       | actors *          |                        |                    |                  |
| x Description                  |                  | Improveme                        |                      |              |               | ontage Depth Fro<br>50.00 134.00 1.00 |                   | e %Adj. Reaso<br>0 100 | n                  | Value<br>45,000  |
| Tax Description                |                  | Dirt Road X Gravel Ro            |                      |              |               | it Feet, 0.15 Tota                    |                   | al Est. Land           | Value =            | 45,000           |
| . SEC 10 T22N R8W LOT 100      | SAPPHIRE LAKE    | Paved Roa                        |                      |              |               | Cost Estimates                        |                   |                        |                    |                  |
| PLAT 2. Comments/Influences    |                  | Storm Sev                        | <i>v</i> er          | Descrip      |               | COSC ESCIMACES                        | Rate Count        | yMult. Size            | %Good Ca           | sh Value         |
| Comments/Influences            |                  | Sidewalk<br>Water                |                      | _            | lood Frame    |                                       |                   | 00 200                 | %G000 Ca           | 1,622            |
|                                |                  | X Sewer                          |                      |              |               | Cost Land Improv                      | rements           |                        |                    |                  |
|                                |                  | X Electric                       |                      | Descrip      |               | 100                                   |                   | yMult. Size            |                    | sh Value         |
|                                |                  | X Gas                            |                      | LAND         | IMPROVE 10    | 700<br>Total Estimated I              |                   | 00 1.0                 | 95<br>Value =      | 950<br>2,572     |
|                                | D                | Curb<br> raft <del>: Re</del> co | rd Card              | - Printer    |               | March Boar                            |                   |                        | V4146              |                  |
|                                |                  | Standard                         | Utilities and Utils. | Tillitoc     | Deloie        | , ivial of Boal                       | a or revie        | VV                     |                    |                  |
|                                |                  | Topograph                        | v of                 | -            |               |                                       |                   |                        |                    |                  |
| <b>公司自己的股份</b>                 |                  | Site                             | ., 01                |              |               |                                       |                   |                        |                    |                  |
|                                |                  | Level                            |                      |              |               |                                       |                   |                        |                    |                  |
|                                | The last         | X Rolling                        |                      |              |               |                                       |                   |                        |                    |                  |
|                                |                  | Low<br>High                      |                      |              |               |                                       |                   |                        |                    |                  |
|                                |                  | Landscape                        | ed                   |              |               |                                       |                   |                        |                    |                  |
|                                |                  | Swamp                            |                      |              |               |                                       |                   |                        |                    |                  |
|                                |                  | Wooded                           |                      |              |               |                                       |                   |                        |                    |                  |
|                                | 2 2              | Pond<br>X Waterfror              | · +                  |              |               |                                       |                   |                        |                    |                  |
|                                |                  | Ravine                           | IC                   |              |               |                                       |                   |                        |                    |                  |
|                                |                  | Wetland                          |                      | **           |               | 1 5 '11'                              | 2 1               | D 1 6                  | m '1 1 /           |                  |
|                                |                  | Flood Pla                        |                      | Year         | Land<br>Value | 1                                     | Assessed<br>Value | Board of<br>Review     | Tribunal/<br>Other | Taxable<br>Value |
|                                |                  | X PRIVATE F                      |                      | ± 2017       | 22,500        |                                       | 47,300            | I/C A T C M            | Ocher              | 47,3008          |
| 11 1                           |                  | Who When                         |                      | -            |               | ,                                     |                   |                        |                    | ·                |
| The Equalizer. Copyright       | (c) 1999 - 2009. | TPC 03/30/20                     | )13 INSPECT          |              | 22,500        | ·                                     | 47,100            |                        |                    | 46,9400          |
| Licensed To: Township of I     |                  | 1110 12/10/20                    | , 10 11VU11U1        | ED 2015      | 22,500        | 0 24,300                              | 46,800            |                        |                    | 46,800S          |
| Missaukee, Michigan            | ake, County of   |                                  |                      | 2014         | 22,500        | ·                                     | 43,600            |                        | 43,600W            | 37,658C          |