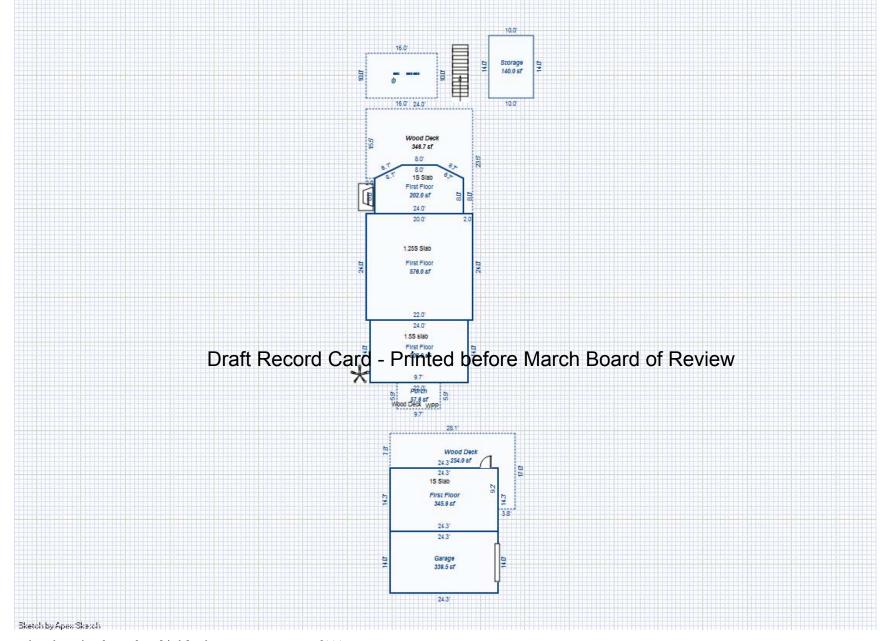

<sup>\*\*\*</sup> Information herein deemed reliable but not guaranteed\*\*\*

| Building Type                                                                                                                                                                                                                                                                                                                                                                                                                                                                                      | (3) Roof (cont.)                                                                                                                                                                                                                                                                                                                                                                                                                                                                                                                                          | (                                     | 11) Heating/Cooling                                                                                                                                                                                                                                        | (1                               | l5) Built-ins                                                                                                                                                                                                                                                                                                                                              | (1                                             | 5) Fireplaces                                                                                                                                                                                                                                                                                                                                                                                                                                                                                                                                                                                                                                                                                                                                                                                                                                                                                                                                                                                                                                                                                                                                                                                                                                                                                                                                                                                                                                                                                                                                                                                                                                                                                                                                                                                                                                                                                                                                                                                                                                                                                                                  | (16)                                                                      | Porches/Decks                                                                 | (17) Gara                                                                                                                                                                                                                                 | ge                                                                       |
|----------------------------------------------------------------------------------------------------------------------------------------------------------------------------------------------------------------------------------------------------------------------------------------------------------------------------------------------------------------------------------------------------------------------------------------------------------------------------------------------------|-----------------------------------------------------------------------------------------------------------------------------------------------------------------------------------------------------------------------------------------------------------------------------------------------------------------------------------------------------------------------------------------------------------------------------------------------------------------------------------------------------------------------------------------------------------|---------------------------------------|------------------------------------------------------------------------------------------------------------------------------------------------------------------------------------------------------------------------------------------------------------|----------------------------------|------------------------------------------------------------------------------------------------------------------------------------------------------------------------------------------------------------------------------------------------------------------------------------------------------------------------------------------------------------|------------------------------------------------|--------------------------------------------------------------------------------------------------------------------------------------------------------------------------------------------------------------------------------------------------------------------------------------------------------------------------------------------------------------------------------------------------------------------------------------------------------------------------------------------------------------------------------------------------------------------------------------------------------------------------------------------------------------------------------------------------------------------------------------------------------------------------------------------------------------------------------------------------------------------------------------------------------------------------------------------------------------------------------------------------------------------------------------------------------------------------------------------------------------------------------------------------------------------------------------------------------------------------------------------------------------------------------------------------------------------------------------------------------------------------------------------------------------------------------------------------------------------------------------------------------------------------------------------------------------------------------------------------------------------------------------------------------------------------------------------------------------------------------------------------------------------------------------------------------------------------------------------------------------------------------------------------------------------------------------------------------------------------------------------------------------------------------------------------------------------------------------------------------------------------------|---------------------------------------------------------------------------|-------------------------------------------------------------------------------|-------------------------------------------------------------------------------------------------------------------------------------------------------------------------------------------------------------------------------------------|--------------------------------------------------------------------------|
| Building Type  X Single Family Mobile Home Town Home Duplex A-Frame  Wood Frame X Block  Building Style: 1S  Yr Built Remodeled 1957 0  Condition for Age: Average  Room List  Basement 1st Floor 2nd Floor Bedrooms  (1) Exterior  X Wood/Shingle Aluminum/Vinyl Brick Insulation  (2) Windows  Many Large Avg. X Avg. Few X Avg. Few X Small  X Wood Sash Metal Sash Vinyl Sash Double Hung X Horiz. Slide X Casement Double Glass Patio Doors X Storms & Screens  (3) Roof  X Gable Hip Gambrel | Eavestrough Insulation 0 Front Overhang 0 Other Overhang (4) Interior    Drywall   Plaster   Wood T&G   Trim & Decoration     Ex   X   Ord   Min     Size of Closets     Lg   Ord   X   Smal     Doors   Solid   X   H.C.     (5) Floors     Kitchen: Other:     (6) Ceilings     (7) Excavation     Basement: 0 S.F.   Dread     (8) Basement     (8) Basement     Conc. Block   Poured Conc.     Stone   Treated Wood     Concrete Floor     (9) Basement Finish     Recreation   SF     Living   SF     Walkout Doors     No Floor Support     Joists: | X X X X X X X X X X X X X X X X X X X | 1 3 Fixture Bath 2 Fixture Bath Softener, Auto Softener, Manual Solar Water Heat No Plumbing Extra Toilet Extra Sink Separate Shower Ceramic Tile Floo Ceramic Tile Wain Ceramic Tub Alcov Vent Fan  14) Water/Sewer  Public Water Public Sewer Water Well | St 1 Ot (1 (1 (1 (1 (1 c1 s e Ph | Appliance Allow. Cook Top Dishwasher Garbage Disposal Bath Heater Vent Fan Hot Tub Unvented Hood Vented Hood Intercom Jacuzzi Tub Jacuzzi Tub Jacuzzi Tub Oven Microwave Standard Range Self Clean Range Sauna Trash Compactor Central Vacuum Security System ories Exterior Story Block her Additions/Adjus 3) Plumbing Average Fixture(s) 4) Water/Sewer | Claseff Flor Tot Tot Tot Est For Standard Sidi | Interior 1 Story Interior 2 Story 2nd/Same Stack Two Sided Exterior 1 Story Exterior 2 Story Prefab 1 Story Prefab 2 Story Heat Circulator Raised Hearth Wood Stove Direct-Vented Ga ass: CD fec. Age: 35 for Area: 816 fal Base Cost: 68,621 fal Base New: 96,621 fal Base New: 96,621 fal Base Tost: 62,621 foundation Crawl Space 63.10 foundation: 18 fo | Area 160 144  063 650 823 669  Bsmr 0 -9 1 3450 3450 8 Inch 18 350 00/100 | CntyMult     X    1.420     E.C.F.     X    1.300  nt-Adj    Heat-Ad;    9.25 | Year Built Car Capaci Class: CD Exterior: Brick Ven. Stone Ven. Common Wal Foundation Finished? Auto. Door Mech. Door Area: 480 % Good: 0 Storage Ar No Conc. F Bsmnt Gara Carport Ar Roof:    Size 816 Size 1 1 1 1 160 144 480 2 Cost = | : 1957 ty: Siding : 0 : 0 !: Detache : 18 Inch : s: 0 s: 2 ea: 0 loor: 0 |
|                                                                                                                                                                                                                                                                                                                                                                                                                                                                                                    | Joists:<br>Unsupported Len:<br>Cntr.Sup:                                                                                                                                                                                                                                                                                                                                                                                                                                                                                                                  |                                       | Water Well 1000 Gal Septic 2000 Gal Septic ump Sum Items:                                                                                                                                                                                                  |                                  |                                                                                                                                                                                                                                                                                                                                                            |                                                |                                                                                                                                                                                                                                                                                                                                                                                                                                                                                                                                                                                                                                                                                                                                                                                                                                                                                                                                                                                                                                                                                                                                                                                                                                                                                                                                                                                                                                                                                                                                                                                                                                                                                                                                                                                                                                                                                                                                                                                                                                                                                                                                |                                                                           |                                                                               |                                                                                                                                                                                                                                           |                                                                          |