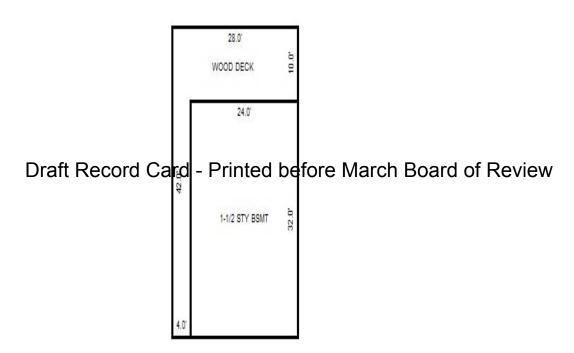

<sup>\*\*\*</sup> Information herein deemed reliable but not guaranteed\*\*\*

<sup>\*\*\*</sup> Information herein deemed reliable but not guaranteed\*\*\*

| Parcel Number: 009-600-10      | 0-00             | Jurisdiction                     | · LAKE TOW           | NSHIP        | (             | County: Missaukee                     |                   | IIIIICCA OII           | ·                  | J1,15,2011       |
|--------------------------------|------------------|----------------------------------|----------------------|--------------|---------------|---------------------------------------|-------------------|------------------------|--------------------|------------------|
| Grantor                        | Grantee          |                                  | Sale<br>Price        |              | Inst.<br>Type | Terms of Sale                         | Liber<br>& Pag    | ' '                    | ified              | Prcnt.<br>Trans. |
|                                |                  |                                  |                      |              |               |                                       |                   |                        |                    |                  |
| HANSEN HANS WILLIAM & REB      | SWICK PAUL S     |                                  | 106,000              | 09/29/2014   | : WD          | WARRANTY DEED                         | 2014-             | 03304                  |                    | 100.0            |
|                                |                  |                                  |                      |              |               |                                       |                   |                        |                    |                  |
| Property Address               |                  | Class: 401 F                     |                      |              | Buil          | lding Permit(s)                       | Da                | te Number              | St                 | atus             |
| 8271 W SAPPHIRE AVE            |                  | School: LAKE                     |                      | 020          |               |                                       |                   |                        |                    |                  |
| Owner's Name/Address           |                  | P.R.E. 100%                      | 10/23/2014           |              |               |                                       |                   |                        |                    |                  |
|                                |                  | MAP #:                           |                      |              |               |                                       |                   |                        |                    |                  |
| SWICK PAUL S<br>742 KELLOGG ST |                  | 2017 Est                         | TCV 94,52            | 2 TCV/TFA: 1 | 164.10        |                                       |                   |                        |                    |                  |
| PLYMOUTH MI 48170              |                  | X Improved                       | Vacant               | Land Va      | lue Estima    | ites for Land Tabl                    | e Res 9.SAPPHI    | RE LAKE                |                    |                  |
|                                |                  | Public                           |                      |              |               |                                       | actors *          |                        |                    |                  |
| x Description                  |                  | Improveme                        |                      |              |               | ontage Depth Fro<br>50.00 134.00 1.00 |                   | e %Adj. Reaso<br>0 100 | n                  | Value<br>45,000  |
| Tax Description                |                  | Dirt Road X Gravel Ro            |                      |              |               | it Feet, 0.15 Tota                    |                   | al Est. Land           | Value =            | 45,000           |
| . SEC 10 T22N R8W LOT 100      | SAPPHIRE LAKE    | Paved Roa                        |                      |              |               | Cost Estimates                        |                   |                        |                    |                  |
| PLAT 2. Comments/Influences    |                  | Storm Sev                        | <i>v</i> er          | Descrip      |               | COSC ESCIMACES                        | Rate Count        | yMult. Size            | %Good Ca           | sh Value         |
| Comments/Influences            |                  | Sidewalk<br>Water                |                      | _            | lood Frame    |                                       |                   | 00 200                 | %G000 Ca           | 1,622            |
|                                |                  | X Sewer                          |                      |              |               | Cost Land Improv                      | rements           |                        |                    |                  |
|                                |                  | X Electric                       |                      | Descrip      |               | 100                                   |                   | yMult. Size            |                    | sh Value         |
|                                |                  | X Gas                            |                      | LAND         | IMPROVE 10    | 700<br>Total Estimated I              |                   | 00 1.0                 | 95<br>Value =      | 950<br>2,572     |
|                                | D                | Curb<br> raft <del>: Re</del> co | rd Card              | - Printer    |               | March Boar                            |                   |                        | V4146              |                  |
|                                |                  | Standard                         | Utilities and Utils. | Tillitoc     | Deloie        | , ivial of Boal                       | a or revie        | VV                     |                    |                  |
|                                |                  | Topograph                        | v of                 | -            |               |                                       |                   |                        |                    |                  |
| <b>公司自己的股份</b>                 |                  | Site                             | ., 01                |              |               |                                       |                   |                        |                    |                  |
|                                |                  | Level                            |                      |              |               |                                       |                   |                        |                    |                  |
|                                | The last         | X Rolling                        |                      |              |               |                                       |                   |                        |                    |                  |
|                                |                  | Low<br>High                      |                      |              |               |                                       |                   |                        |                    |                  |
|                                |                  | Landscape                        | ed                   |              |               |                                       |                   |                        |                    |                  |
|                                |                  | Swamp                            |                      |              |               |                                       |                   |                        |                    |                  |
|                                |                  | Wooded                           |                      |              |               |                                       |                   |                        |                    |                  |
|                                | 2 2              | Pond<br>X Waterfror              | · +                  |              |               |                                       |                   |                        |                    |                  |
|                                |                  | Ravine                           | IC                   |              |               |                                       |                   |                        |                    |                  |
|                                |                  | Wetland                          |                      | **           |               | 1 5 '11'                              | 2 1               | D 1 6                  | m '1 1 /           |                  |
|                                |                  | Flood Pla                        |                      | Year         | Land<br>Value | 1                                     | Assessed<br>Value | Board of<br>Review     | Tribunal/<br>Other | Taxable<br>Value |
|                                |                  | X PRIVATE F                      |                      | ± 2017       | 22,500        |                                       | 47,300            | I/C A T C M            | Ocher              | 47,3008          |
| 11 1                           |                  | Who When                         |                      | -            |               | ,                                     |                   |                        |                    | ·                |
| The Equalizer. Copyright       | (c) 1999 - 2009. | TPC 03/30/20                     | )13 INSPECT          |              | 22,500        | ·                                     | 47,100            |                        |                    | 46,9400          |
| Licensed To: Township of I     |                  | 1110 12/10/20                    | , 10 11VU11U1        | ED 2015      | 22,500        | 0 24,300                              | 46,800            |                        |                    | 46,800S          |
| Missaukee, Michigan            | ake, County of   |                                  |                      | 2014         | 22,500        | ·                                     | 43,600            |                        | 43,600W            | 37,658C          |