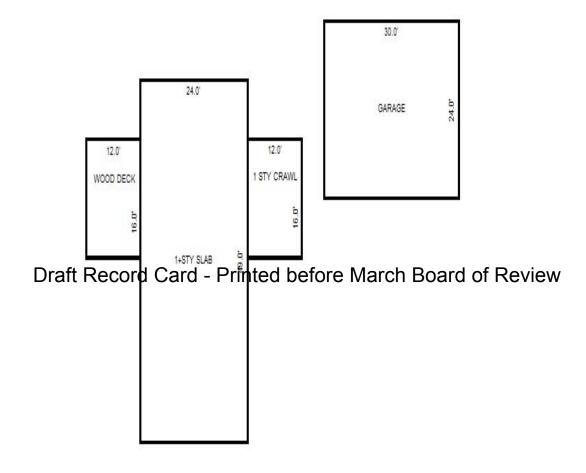

s Phy/Ab.Phy/Func/Econ, Separately Depreciate Square footage # 2 is County Multiplier = 1 | Slab 58.11 -9.69 0. Crawl Space 56.06 -8.06 0. Stments Rate  630.00  larch Board of Review 1025.00 1575.00  eplaces e 1415.00 r 1 Story 2900.00  ard 6.81  Siding Foundation: 18 Inch (Unfinish 15.30 350.00 /Comb.%Good= 55/100/100/100/55.0, Inched Items: s depreciated at 76 %Good Base 1.38 => /Comb.%Good= 21/100/100/100/21.0, Inched Items: | 00 1176 56,942<br>00 192 9,216<br>Size Cost  1 630<br>1 1,325  1 1,025<br>1 1,575  1 1,415<br>1 2,900  192 1,308  ded)  720 11,016 2 700  depr.Cost = 66,831  Cost Was = 9,216 Cost New = 12,718 depr.Cost = 2,671                                                                          |

<sup>\*\*\*</sup> Information herein deemed reliable but not guaranteed\*\*\*



Sketch by Apex IV™

| Parcel Number: 009-640-03                 | 0-00