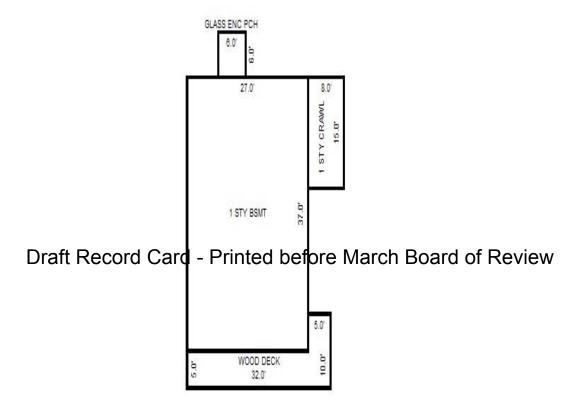

County: Missaukee

Jurisdiction: LAKE TOWNSHIP

Printed on

01/19/2017

Parcel Number: 009-600-100-00

<sup>\*\*\*</sup> Information herein deemed reliable but not guaranteed\*\*\*

Residential Building 1 of 1 Parcel Number: 009-600-100-00 Printed on 01/19/2017