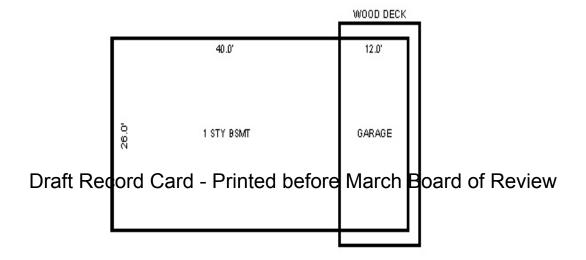

<sup>\*\*\*</sup> Information herein deemed reliable but not guaranteed\*\*\*

<sup>\*\*\*</sup> Information herein deemed reliable but not guaranteed\*\*\*

| Parcel Number: 009-600-10      | 0-00             | Jurisdiction                     | · LAKE TOW           | NSHIP        | (             | County: Missaukee                     |                   | IIIIICCA OII           | ·                  | J1,15,2011       |
|--------------------------------|------------------|----------------------------------|----------------------|--------------|---------------|---------------------------------------|-------------------|------------------------|--------------------|------------------|
| Grantor                        | Grantee          |                                  | Sale<br>Price        |              | Inst.<br>Type | Terms of Sale                         | Liber<br>& Pag    | ' '                    | ified              | Prcnt.<br>Trans. |
|                                |                  |                                  |                      |              |               |                                       |                   |                        |                    |                  |
| HANSEN HANS WILLIAM & REB      | SWICK PAUL S     |                                  | 106,000              | 09/29/2014   | : WD          | WARRANTY DEED                         | 2014-             | 03304                  |                    | 100.0            |
|                                |                  |                                  |                      |              |               |                                       |                   |                        |                    |                  |
| Property Address               |                  | Class: 401 F                     |                      |              | Buil          | lding Permit(s)                       | Da                | te Number              | St                 | atus             |
| 8271 W SAPPHIRE AVE            |                  | School: LAKE                     |                      | 020          |               |                                       |                   |                        |                    |                  |
| Owner's Name/Address           |                  | P.R.E. 100%                      | 10/23/2014           |              |               |                                       |                   |                        |                    |                  |
|                                |                  | MAP #:                           |                      |              |               |                                       |                   |                        |                    |                  |
| SWICK PAUL S<br>742 KELLOGG ST |                  | 2017 Est                         | TCV 94,52            | 2 TCV/TFA: 1 | 164.10        |                                       |                   |                        |                    |                  |
| PLYMOUTH MI 48170              |                  | X Improved                       | Vacant               | Land Va      | lue Estima    | ites for Land Tabl                    | e Res 9.SAPPHI    | RE LAKE                |                    |                  |
|                                |                  | Public                           |                      |              |               |                                       | actors *          |                        |                    |                  |
| x Description                  |                  | Improveme                        |                      |              |               | ontage Depth Fro<br>50.00 134.00 1.00 |                   | e %Adj. Reaso<br>0 100 | n                  | Value<br>45,000  |
| Tax Description                |                  | Dirt Road X Gravel Ro            |                      |              |               | it Feet, 0.15 Tota                    |                   | al Est. Land           | Value =            | 45,000           |
| . SEC 10 T22N R8W LOT 100      | SAPPHIRE LAKE    | Paved Roa                        |                      |              |               | Cost Estimates                        |                   |                        |                    |                  |
| PLAT 2. Comments/Influences    |                  | Storm Sev                        | <i>v</i> er          | Descrip      |               | COSC ESCIMACES                        | Rate Count        | yMult. Size            | %Good Ca           | sh Value         |
| Comments/Influences            |                  | Sidewalk<br>Water                |                      | _            | lood Frame    |                                       |                   | 00 200                 | %G000 Ca           | 1,622            |
|                                |                  | X Sewer                          |                      |              |               | Cost Land Improv                      | rements           |                        |                    |                  |
|                                |                  | X Electric                       |                      | Descrip      |               | 100                                   |                   | yMult. Size            |                    | sh Value         |
|                                |                  | X Gas                            |                      | LAND         | IMPROVE 10    | 700<br>Total Estimated I              |                   | 00 1.0                 | 95<br>Value =      | 950<br>2,572     |
|                                | D                | Curb<br> raft <del>: Re</del> co | rd Card              | - Printer    |               | March Boar                            |                   |                        | V4146              |                  |
|                                |                  | Standard                         | Utilities and Utils. | Tillitoc     | Deloie        | , ivial of Boal                       | a or revie        | VV                     |                    |                  |
|                                |                  | Topograph                        | v of                 | -            |               |                                       |                   |                        |                    |                  |
| <b>公司自己的股份</b>                 |                  | Site                             | ., 01                |              |               |                                       |                   |                        |                    |                  |
|                                |                  | Level                            |                      |              |               |                                       |                   |                        |                    |                  |
|                                | The last         | X Rolling                        |                      |              |               |                                       |                   |                        |                    |                  |
|                                |                  | Low<br>High                      |                      |              |               |                                       |                   |                        |                    |                  |
|                                |                  | Landscape                        | ed                   |              |               |                                       |                   |                        |                    |                  |
|                                |                  | Swamp                            |                      |              |               |                                       |                   |                        |                    |                  |
|                                |                  | Wooded                           |                      |              |               |                                       |                   |                        |                    |                  |
|                                | 2 2              | Pond<br>X Waterfror              | · +                  |              |               |                                       |                   |                        |                    |                  |
|                                |                  | Ravine                           | IC                   |              |               |                                       |                   |                        |                    |                  |
|                                |                  | Wetland                          |                      | **           |               | 1 5 '11'                              | 2 1               | D 1 6                  | m '1 1 /           |                  |
|                                |                  | Flood Pla                        |                      | Year         | Land<br>Value | 1                                     | Assessed<br>Value | Board of<br>Review     | Tribunal/<br>Other | Taxable<br>Value |
|                                |                  | X PRIVATE F                      |                      | ± 2017       | 22,500        |                                       | 47,300            | I/C A T C M            | Ocher              | 47,3008          |
| 11 1                           |                  | Who When                         |                      | -            |               | ,                                     |                   |                        |                    | ·                |
| The Equalizer. Copyright       | (c) 1999 - 2009. | TPC 03/30/20                     | )13 INSPECT          |              | 22,500        | ·                                     | 47,100            |                        |                    | 46,9400          |
| Licensed To: Township of I     |                  | 1110 12/10/20                    | , 10 11VU11U1        | ED 2015      | 22,500        | 0 24,300                              | 46,800            |                        |                    | 46,800S          |
| Missaukee, Michigan            | ake, County of   |                                  |                      | 2014         | 22,500        | ·                                     | 43,600            |                        | 43,600W            | 37,658C          |