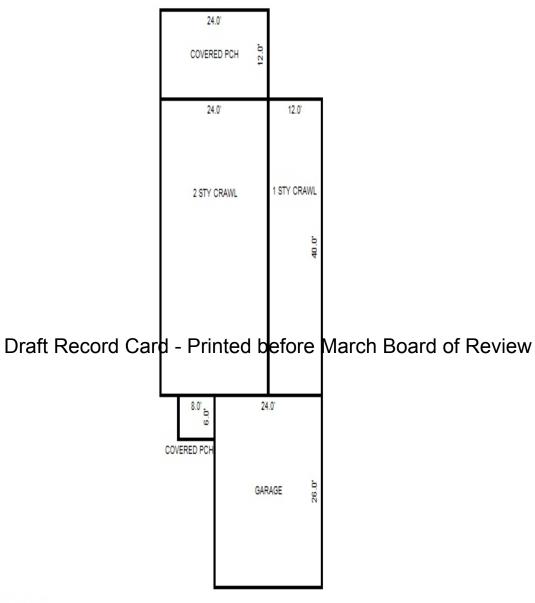

<sup>\*\*\*</sup> Information herein deemed reliable but not guaranteed\*\*\*

<sup>\*\*\*</sup> Information herein deemed reliable but not guaranteed\*\*\*

| Parcel Number: 009-600-10      | 0-00             | Jurisdiction                     | · LAKE TOW           | NSHIP        | (             | County: Missaukee                     |                   | IIIIICCA OII           | ·                  | J1,15,2011       |
|--------------------------------|------------------|----------------------------------|----------------------|--------------|---------------|---------------------------------------|-------------------|------------------------|--------------------|------------------|
| Grantor                        | Grantee          |                                  | Sale<br>Price        |              | Inst.<br>Type | Terms of Sale                         | Liber<br>& Pag    | ' '                    | ified              | Prcnt.<br>Trans. |
|                                |                  |                                  |                      |              |               |                                       |                   |                        |                    |                  |
| HANSEN HANS WILLIAM & REB      | SWICK PAUL S     |                                  | 106,000              | 09/29/2014   | : WD          | WARRANTY DEED                         | 2014-             | 03304                  |                    | 100.0            |
|                                |                  |                                  |                      |              |               |                                       |                   |                        |                    |                  |
| Property Address               |                  | Class: 401 F                     |                      |              | Buil          | lding Permit(s)                       | Da                | te Number              | St                 | atus             |
| 8271 W SAPPHIRE AVE            |                  | School: LAKE                     |                      | 020          |               |                                       |                   |                        |                    |                  |
| Owner's Name/Address           |                  | P.R.E. 100%                      | 10/23/2014           |              |               |                                       |                   |                        |                    |                  |
|                                |                  | MAP #:                           |                      |              |               |                                       |                   |                        |                    |                  |
| SWICK PAUL S<br>742 KELLOGG ST |                  | 2017 Est                         | TCV 94,52            | 2 TCV/TFA: 1 | 164.10        |                                       |                   |                        |                    |                  |
| PLYMOUTH MI 48170              |                  | X Improved                       | Vacant               | Land Va      | lue Estima    | ites for Land Tabl                    | e Res 9.SAPPHI    | RE LAKE                |                    |                  |
|                                |                  | Public                           |                      |              |               |                                       | actors *          |                        |                    |                  |
| x Description                  |                  | Improveme                        |                      |              |               | ontage Depth Fro<br>50.00 134.00 1.00 |                   | e %Adj. Reaso<br>0 100 | n                  | Value<br>45,000  |
| Tax Description                |                  | Dirt Road X Gravel Ro            |                      |              |               | it Feet, 0.15 Tota                    |                   | al Est. Land           | Value =            | 45,000           |
| . SEC 10 T22N R8W LOT 100      | SAPPHIRE LAKE    | Paved Roa                        |                      |              |               | Cost Estimates                        |                   |                        |                    |                  |
| PLAT 2. Comments/Influences    |                  | Storm Sev                        | <i>v</i> er          | Descrip      |               | COSC ESCIMACES                        | Rate Count        | yMult. Size            | %Good Ca           | sh Value         |
| Comments/Influences            |                  | Sidewalk<br>Water                |                      | _            | lood Frame    |                                       |                   | 00 200                 | %G000 Ca           | 1,622            |
|                                |                  | X Sewer                          |                      |              |               | Cost Land Improv                      | rements           |                        |                    |                  |
|                                |                  | X Electric                       |                      | Descrip      |               | 100                                   |                   | yMult. Size            |                    | sh Value         |
|                                |                  | X Gas                            |                      | LAND         | IMPROVE 10    | 700<br>Total Estimated I              |                   | 00 1.0                 | 95<br>Value =      | 950<br>2,572     |
|                                | D                | Curb<br> raft <del>: Re</del> co | rd Card              | - Printer    |               | March Boar                            |                   |                        | V4146              |                  |
|                                |                  | Standard                         | Utilities and Utils. | Tillitoc     | Deloie        | , ivial of Boal                       | a or revie        | VV                     |                    |                  |
|                                |                  | Topograph                        | v of                 | -            |               |                                       |                   |                        |                    |                  |
| <b>公司自己的股份</b>                 |                  | Site                             | ., 01                |              |               |                                       |                   |                        |                    |                  |
|                                |                  | Level                            |                      |              |               |                                       |                   |                        |                    |                  |
|                                | The last         | X Rolling                        |                      |              |               |                                       |                   |                        |                    |                  |
|                                |                  | Low<br>High                      |                      |              |               |                                       |                   |                        |                    |                  |
|                                |                  | Landscape                        | ed                   |              |               |                                       |                   |                        |                    |                  |
|                                |                  | Swamp                            |                      |              |               |                                       |                   |                        |                    |                  |
|                                |                  | Wooded                           |                      |              |               |                                       |                   |                        |                    |                  |
|                                | 2 2              | Pond<br>X Waterfror              | · +                  |              |               |                                       |                   |                        |                    |                  |
|                                |                  | Ravine                           | IC                   |              |               |                                       |                   |                        |                    |                  |
|                                |                  | Wetland                          |                      | **           |               | 1 5 '11'                              | 2 1               | D 1 6                  | m '1 1 /           |                  |
|                                |                  | Flood Pla                        |                      | Year         | Land<br>Value | 1                                     | Assessed<br>Value | Board of<br>Review     | Tribunal/<br>Other | Taxable<br>Value |
|                                |                  | X PRIVATE F                      |                      | ± 2017       | 22,500        |                                       | 47,300            | I/C A T C M            | Ocher              | 47,3008          |
| 11 1                           |                  | Who When                         |                      | -            |               | ,                                     |                   |                        |                    | ·                |
| The Equalizer. Copyright       | (c) 1999 - 2009. | TPC 03/30/20                     | )13 INSPECT          |              | 22,500        | ·                                     | 47,100            |                        |                    | 46,9400          |
| Licensed To: Township of I     |                  | 1110 12/10/20                    | , 10 11VU11U1        | ED 2015      | 22,500        | 0 24,300                              | 46,800            |                        |                    | 46,800S          |
| Missaukee, Michigan            | ake, County of   |                                  |                      | 2014         | 22,500        | ·                                     | 43,600            |                        | 43,600W            | 37,658C          |