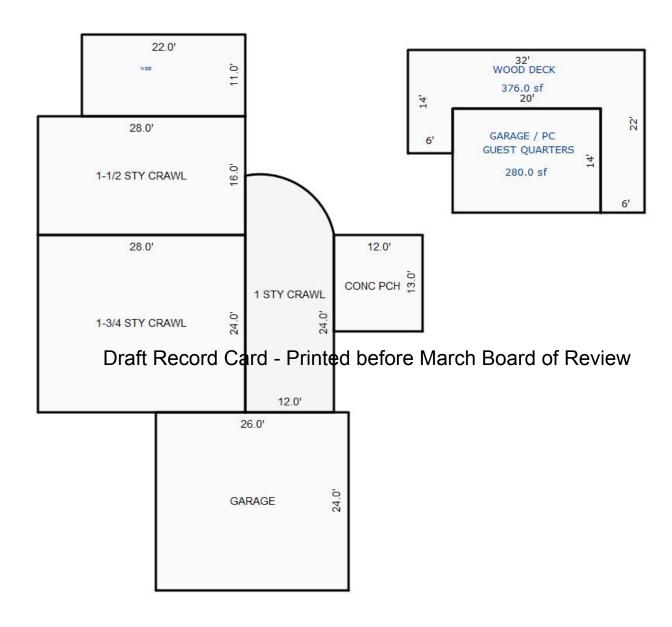

<sup>\*\*\*</sup> Information herein deemed reliable but not guaranteed\*\*\*

<sup>\*\*\*</sup> Information herein deemed reliable but not guaranteed\*\*\*

| Parcel Number: 009-600-10      | 0-00             | Jurisdiction                     | · LAKE TOW           | NSHIP        | (             | County: Missaukee                     |                   | IIIIICCA OII           | ·                  | J1,15,2011       |
|--------------------------------|------------------|----------------------------------|----------------------|--------------|---------------|---------------------------------------|-------------------|------------------------|--------------------|------------------|
| Grantor                        | Grantee          |                                  | Sale<br>Price        |              | Inst.<br>Type | Terms of Sale                         | Liber<br>& Pag    | ' '                    | ified              | Prcnt.<br>Trans. |
|                                |                  |                                  |                      |              |               |                                       |                   |                        |                    |                  |
| HANSEN HANS WILLIAM & REB      | SWICK PAUL S     |                                  | 106,000              | 09/29/2014   | : WD          | WARRANTY DEED                         | 2014-             | 03304                  |                    | 100.0            |
|                                |                  |                                  |                      |              |               |                                       |                   |                        |                    |                  |
| Property Address               |                  | Class: 401 F                     |                      |              | Buil          | lding Permit(s)                       | Da                | te Number              | St                 | atus             |
| 8271 W SAPPHIRE AVE            |                  | School: LAKE                     |                      | 020          |               |                                       |                   |                        |                    |                  |
| Owner's Name/Address           |                  | P.R.E. 100%                      | 10/23/2014           |              |               |                                       |                   |                        |                    |                  |
|                                |                  | MAP #:                           |                      |              |               |                                       |                   |                        |                    |                  |
| SWICK PAUL S<br>742 KELLOGG ST |                  | 2017 Est                         | TCV 94,52            | 2 TCV/TFA: 1 | 164.10        |                                       |                   |                        |                    |                  |
| PLYMOUTH MI 48170              |                  | X Improved                       | Vacant               | Land Va      | lue Estima    | ites for Land Tabl                    | e Res 9.SAPPHI    | RE LAKE                |                    |                  |
|                                |                  | Public                           |                      |              |               |                                       | actors *          |                        |                    |                  |
| x Description                  |                  | Improveme                        |                      |              |               | ontage Depth Fro<br>50.00 134.00 1.00 |                   | e %Adj. Reaso<br>0 100 | n                  | Value<br>45,000  |
| Tax Description                |                  | Dirt Road X Gravel Ro            |                      |              |               | it Feet, 0.15 Tota                    |                   | al Est. Land           | Value =            | 45,000           |
| . SEC 10 T22N R8W LOT 100      | SAPPHIRE LAKE    | Paved Roa                        |                      |              |               | Cost Estimates                        |                   |                        |                    |                  |
| PLAT 2. Comments/Influences    |                  | Storm Sev                        | <i>v</i> er          | Descrip      |               | COSC ESCIMACES                        | Rate Count        | yMult. Size            | %Good Ca           | sh Value         |
| Comments/Influences            |                  | Sidewalk<br>Water                |                      | _            | lood Frame    |                                       |                   | 00 200                 | %G000 Ca           | 1,622            |
|                                |                  | X Sewer                          |                      |              |               | Cost Land Improv                      | rements           |                        |                    |                  |
|                                |                  | X Electric                       |                      | Descrip      |               | 100                                   |                   | yMult. Size            |                    | sh Value         |
|                                |                  | X Gas                            |                      | LAND         | IMPROVE 10    | 700<br>Total Estimated I              |                   | 00 1.0                 | 95<br>Value =      | 950<br>2,572     |
|                                | D                | Curb<br> raft <del>: Re</del> co | rd Card              | - Printer    |               | March Boar                            |                   |                        | V4146              |                  |
|                                |                  | Standard                         | Utilities and Utils. | Tillitoc     | Deloie        | , ivial of Boal                       | a or revie        | VV                     |                    |                  |
|                                |                  | Topograph                        | v of                 | -            |               |                                       |                   |                        |                    |                  |
| <b>公司自己的股份</b>                 |                  | Site                             | ., 01                |              |               |                                       |                   |                        |                    |                  |
|                                |                  | Level                            |                      |              |               |                                       |                   |                        |                    |                  |
|                                | The last         | X Rolling                        |                      |              |               |                                       |                   |                        |                    |                  |
|                                |                  | Low<br>High                      |                      |              |               |                                       |                   |                        |                    |                  |
|                                |                  | Landscape                        | ed                   |              |               |                                       |                   |                        |                    |                  |
|                                |                  | Swamp                            |                      |              |               |                                       |                   |                        |                    |                  |
|                                |                  | Wooded                           |                      |              |               |                                       |                   |                        |                    |                  |
|                                | 2 2              | Pond<br>X Waterfror              | · +                  |              |               |                                       |                   |                        |                    |                  |
|                                |                  | Ravine                           | IC                   |              |               |                                       |                   |                        |                    |                  |
|                                |                  | Wetland                          |                      | **           |               | 1 5 '11'                              | 2 1               | D 1 6                  | m '1 1 /           |                  |
|                                |                  | Flood Pla                        |                      | Year         | Land<br>Value | 1                                     | Assessed<br>Value | Board of<br>Review     | Tribunal/<br>Other | Taxable<br>Value |
|                                |                  | X PRIVATE F                      |                      | ± 2017       | 22,500        |                                       | 47,300            | I/C A T C M            | Ocher              | 47,3008          |
| 11 1                           |                  | Who When                         |                      | -            |               | ,                                     |                   |                        |                    | ·                |
| The Equalizer. Copyright       | (c) 1999 - 2009. | TPC 03/30/20                     | )13 INSPECT          |              | 22,500        | ·                                     | 47,100            |                        |                    | 46,9400          |
| Licensed To: Township of I     |                  | 1110 12/10/20                    | , 10 11VU11U1        | ED 2015      | 22,500        | 0 24,300                              | 46,800            |                        |                    | 46,800S          |
| Missaukee, Michigan            | ake, County of   |                                  |                      | 2014         | 22,500        | ·                                     | 43,600            |                        | 43,600W            | 37,658C          |