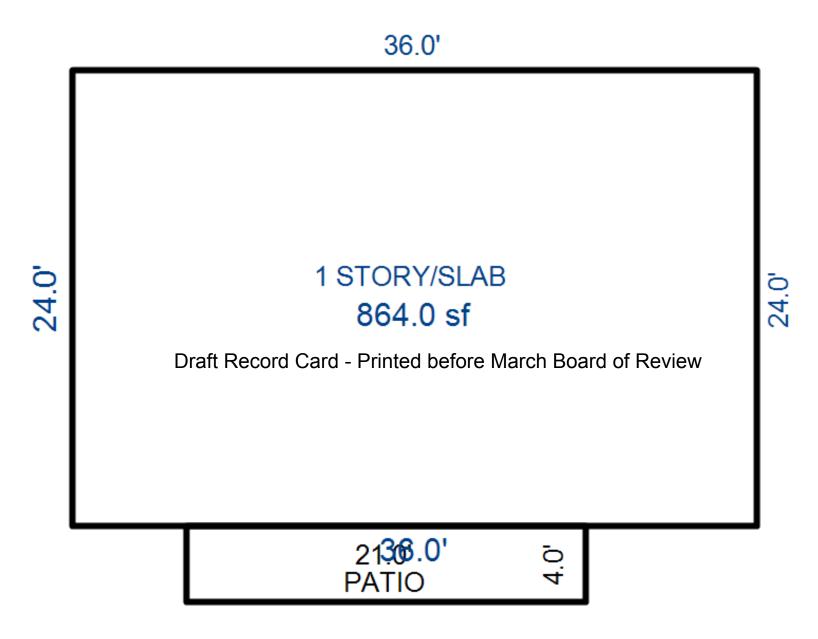

County: Missaukee

Jurisdiction: LAKE TOWNSHIP

Printed on

01/19/2017

Parcel Number: 009-600-100-00

<sup>\*\*\*</sup> Information herein deemed reliable but not guaranteed\*\*\*

Residential Building 1 of 1 Parcel Number: 009-600-100-00 Printed on 01/19/2017