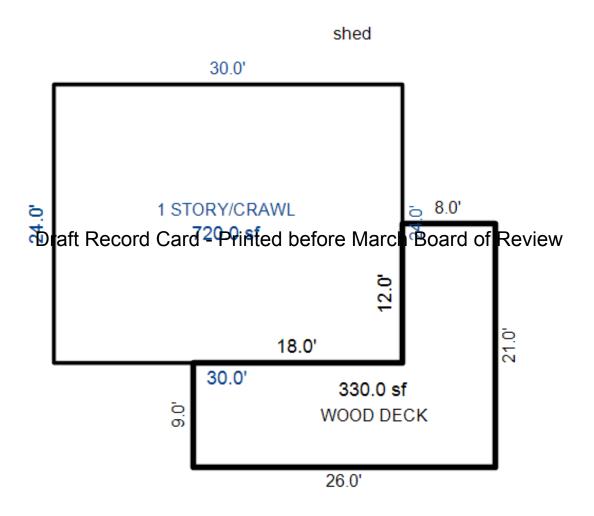

<sup>\*\*\*</sup> Information herein deemed reliable but not guaranteed\*\*\*

<sup>\*\*\*</sup> Information herein deemed reliable but not guaranteed\*\*\*

| Parcel Number: 009-600-10      | 0-00             | Jurisdiction                     | · LAKE TOW           | NSHIP        | (             | County: Missaukee                     |                   | IIIIICCA OII           | ·                  | J1,15,2011       |
|--------------------------------|------------------|----------------------------------|----------------------|--------------|---------------|---------------------------------------|-------------------|------------------------|--------------------|------------------|
| Grantor                        | Grantee          |                                  | Sale<br>Price        |              | Inst.<br>Type | Terms of Sale                         | Liber<br>& Pag    | ' '                    | ified              | Prcnt.<br>Trans. |
|                                |                  |                                  |                      |              |               |                                       |                   |                        |                    |                  |
| HANSEN HANS WILLIAM & REB      | SWICK PAUL S     |                                  | 106,000              | 09/29/2014   | : WD          | WARRANTY DEED                         | 2014-             | 03304                  |                    | 100.0            |
|                                |                  |                                  |                      |              |               |                                       |                   |                        |                    |                  |
| Property Address               |                  | Class: 401 F                     |                      |              | Buil          | lding Permit(s)                       | Da                | te Number              | St                 | atus             |
| 8271 W SAPPHIRE AVE            |                  | School: LAKE                     |                      | 020          |               |                                       |                   |                        |                    |                  |
| Owner's Name/Address           |                  | P.R.E. 100%                      | 10/23/2014           |              |               |                                       |                   |                        |                    |                  |
|                                |                  | MAP #:                           |                      |              |               |                                       |                   |                        |                    |                  |
| SWICK PAUL S<br>742 KELLOGG ST |                  | 2017 Est                         | TCV 94,52            | 2 TCV/TFA: 1 | 164.10        |                                       |                   |                        |                    |                  |
| PLYMOUTH MI 48170              |                  | X Improved                       | Vacant               | Land Va      | lue Estima    | ites for Land Tabl                    | e Res 9.SAPPHI    | RE LAKE                |                    |                  |
|                                |                  | Public                           |                      |              |               |                                       | actors *          |                        |                    |                  |
| x Description                  |                  | Improveme                        |                      |              |               | ontage Depth Fro<br>50.00 134.00 1.00 |                   | e %Adj. Reaso<br>0 100 | n                  | Value<br>45,000  |
| Tax Description                |                  | Dirt Road X Gravel Ro            |                      |              |               | it Feet, 0.15 Tota                    |                   | al Est. Land           | Value =            | 45,000           |
| . SEC 10 T22N R8W LOT 100      | SAPPHIRE LAKE    | Paved Roa                        |                      |              |               | Cost Estimates                        |                   |                        |                    |                  |
| PLAT 2. Comments/Influences    |                  | Storm Sev                        | <i>v</i> er          | Descrip      |               | COSC ESCIMACES                        | Rate Count        | yMult. Size            | %Good Ca           | sh Value         |
| Comments/Influences            |                  | Sidewalk<br>Water                |                      | _            | lood Frame    |                                       |                   | 00 200                 | %G000 Ca           | 1,622            |
|                                |                  | X Sewer                          |                      |              |               | Cost Land Improv                      | rements           |                        |                    |                  |
|                                |                  | X Electric                       |                      | Descrip      |               | 100                                   |                   | yMult. Size            |                    | sh Value         |
|                                |                  | X Gas                            |                      | LAND         | IMPROVE 10    | 700<br>Total Estimated I              |                   | 00 1.0                 | 95<br>Value =      | 950<br>2,572     |
|                                | D                | Curb<br> raft <del>: Re</del> co | rd Card              | - Printer    |               | March Boar                            |                   |                        | V4146              |                  |
|                                |                  | Standard                         | Utilities and Utils. | Tillitoc     | Deloie        | , ivial of Boal                       | a or revie        | VV                     |                    |                  |
|                                |                  | Topograph                        | v of                 | -            |               |                                       |                   |                        |                    |                  |
| <b>公司自己的股份</b>                 |                  | Site                             | ., 01                |              |               |                                       |                   |                        |                    |                  |
|                                |                  | Level                            |                      |              |               |                                       |                   |                        |                    |                  |
|                                | The last         | X Rolling                        |                      |              |               |                                       |                   |                        |                    |                  |
|                                |                  | Low<br>High                      |                      |              |               |                                       |                   |                        |                    |                  |
|                                |                  | Landscape                        | ed                   |              |               |                                       |                   |                        |                    |                  |
|                                |                  | Swamp                            |                      |              |               |                                       |                   |                        |                    |                  |
|                                |                  | Wooded                           |                      |              |               |                                       |                   |                        |                    |                  |
|                                | 2 2              | Pond<br>X Waterfror              | · +                  |              |               |                                       |                   |                        |                    |                  |
|                                |                  | Ravine                           | IC                   |              |               |                                       |                   |                        |                    |                  |
|                                |                  | Wetland                          |                      | **           |               | 1 5 '11'                              | 2 1               | D 1 6                  | m '1 1 /           |                  |
|                                |                  | Flood Pla                        |                      | Year         | Land<br>Value | 1                                     | Assessed<br>Value | Board of<br>Review     | Tribunal/<br>Other | Taxable<br>Value |
|                                |                  | X PRIVATE F                      |                      | ± 2017       | 22,500        |                                       | 47,300            | I/C A T C M            | Ocher              | 47,3008          |
| 11 1                           |                  | Who When                         |                      | -            |               | ,                                     |                   |                        |                    | ·                |
| The Equalizer. Copyright       | (c) 1999 - 2009. | TPC 03/30/20                     | )13 INSPECT          |              | 22,500        | ·                                     | 47,100            |                        |                    | 46,9400          |
| Licensed To: Township of I     |                  | 1110 12/10/20                    | , 10 11VU11U1        | ED 2015      | 22,500        | 0 24,300                              | 46,800            |                        |                    | 46,800S          |
| Missaukee, Michigan            | ake, County of   |                                  |                      | 2014         | 22,500        | ·                                     | 43,600            |                        | 43,600W            | 37,658C          |