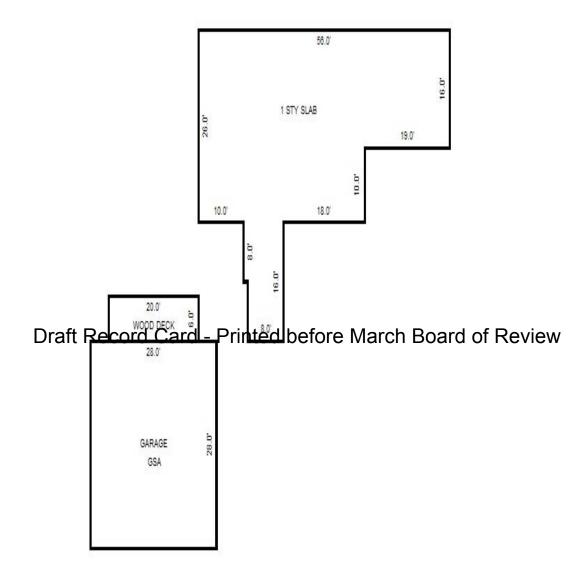

|                 | 2015                | 81,90                                                                      | 0 60,300                                   | 142,200              |                          |                    | 137,8710         |
| Missaukee, Michigan                                      |                     |                                        | 2014            | 81,90               | 53,800                                                                     | 135,700                                    |                      |                          | 135,700s           |                  |

<sup>\*\*\*</sup> Information herein deemed reliable but not guaranteed\*\*\*

<sup>\*\*\*</sup> Information herein deemed reliable but not guaranteed\*\*\*



Sketch by Apex IV™

| Parcel Number: 009-620-00                              | 4-00             | Jurisdiction                                      | : LAKE TOW                 | NSHIP             | (                     | County: Missaukee                                          |                                                | Printed on         |                    | 01/19/2017                  |
|--------------------------------------------------------|------------------|---------------------------------------------------|----------------------------|-------------------|-----------------------|------------------------------------------------------------|------------------------------------------------|--------------------|--------------------|-----------------------------|
| Granto