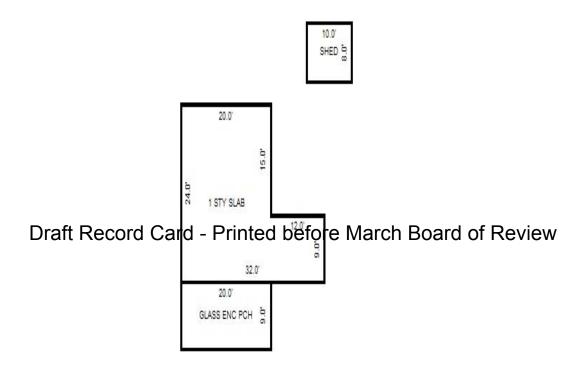

<sup>\*\*\*</sup> Information herein deemed reliable but not guaranteed\*\*\*

<sup>\*\*\*</sup> Information herein deemed reliable but not guaranteed\*\*\*

| Parcel Number: 009-600-10      | 0-00             | Jurisdiction                     | · LAKE TOW           | NSHIP        | (             | County: Missaukee                     |                   | IIIIICCA OII           | ·                  | J1,15,2011       |
|--------------------------------|------------------|----------------------------------|----------------------|--------------|---------------|---------------------------------------|-------------------|------------------------|--------------------|------------------|
| Grantor                        | Grantee          |                                  | Sale<br>Price        |              | Inst.<br>Type | Terms of Sale                         | Liber<br>& Pag    | ' '                    | ified              | Prcnt.<br>Trans. |
|                                |                  |                                  |                      |              |               |                                       |                   |                        |                    |                  |
| HANSEN HANS WILLIAM & REB      | SWICK PAUL S     |                                  | 106,000              | 09/29/2014   | : WD          | WARRANTY DEED                         | 2014-             | 03304                  |                    | 100.0            |
|                                |                  |                                  |                      |              |               |                                       |                   |                        |                    |                  |
| Property Address               |                  | Class: 401 F                     |                      |              | Buil          | lding Permit(s)                       | Da                | te Number              | St                 | atus             |
| 8271 W SAPPHIRE AVE            |                  | School: LAKE                     |                      | 020          |               |                                       |                   |                        |                    |                  |
| Owner's Name/Address           |                  | P.R.E. 100%                      | 10/23/2014           |              |               |                                       |                   |                        |                    |                  |
|                                |                  | MAP #:                           |                      |              |               |                                       |                   |                        |                    |                  |
| SWICK PAUL S<br>742 KELLOGG ST |                  | 2017 Est                         | TCV 94,52            | 2 TCV/TFA: 1 | 164.10        |                                       |                   |                        |                    |                  |
| PLYMOUTH MI 48170              |                  | X Improved                       | Vacant               | Land Va      | lue Estima    | ites for Land Tabl                    | e Res 9.SAPPHI    | RE LAKE                |                    |                  |
|                                |                  | Public                           |                      |              |               |                                       | actors *          |                        |                    |                  |
| x Description                  |                  | Improveme                        |                      |              |               | ontage Depth Fro<br>50.00 134.00 1.00 |                   | e %Adj. Reaso<br>0 100 | n                  | Value<br>45,000  |
| Tax Description                |                  | Dirt Road X Gravel Ro            |                      |              |               | it Feet, 0.15 Tota                    |                   | al Est. Land           | Value =            | 45,000           |
| . SEC 10 T22N R8W LOT 100      | SAPPHIRE LAKE    | Paved Roa                        |                      |              |               | Cost Estimates                        |                   |                        |                    |                  |
| PLAT 2. Comments/Influences    |                  | Storm Sev                        | <i>v</i> er          | Descrip      |               | COSC ESCIMACES                        | Rate Count        | yMult. Size            | %Good Ca           | sh Value         |
| Comments/Influences            |                  | Sidewalk<br>Water                |                      | _            | lood Frame    |                                       |                   | 00 200                 | %G000 Ca           | 1,622            |
|                                |                  | X Sewer                          |                      |              |               | Cost Land Improv                      | rements           |                        |                    |                  |
|                                |                  | X Electric                       |                      | Descrip      |               | 100                                   |                   | yMult. Size            |                    | sh Value         |
|                                |                  | X Gas                            |                      | LAND         | IMPROVE 10    | 700<br>Total Estimated I              |                   | 00 1.0                 | 95<br>Value =      | 950<br>2,572     |
|                                | D                | Curb<br> raft <del>: Re</del> co | rd Card              | - Printer    |               | March Boar                            |                   |                        | V4146              |                  |
|                                |                  | Standard                         | Utilities and Utils. | Tillitoc     | Deloie        | , ivial of Boal                       | a or revie        | VV                     |                    |                  |
|                                |                  | Topograph                        | v of                 | -            |               |                                       |                   |                        |                    |                  |
| <b>公司自己的股份</b>                 |                  | Site                             | ., 01                |              |               |                                       |                   |                        |                    |                  |
|                                |                  | Level                            |                      |              |               |                                       |                   |                        |                    |                  |
|                                | The last         | X Rolling                        |                      |              |               |                                       |                   |                        |                    |                  |
|                                |                  | Low<br>High                      |                      |              |               |                                       |                   |                        |                    |                  |
|                                |                  | Landscape                        | ed                   |              |               |                                       |                   |                        |                    |                  |
|                                |                  | Swamp                            |                      |              |               |                                       |                   |                        |                    |                  |
|                                |                  | Wooded                           |                      |              |               |                                       |                   |                        |                    |                  |
|                                | 2 2              | Pond<br>X Waterfror              | · +                  |              |               |                                       |                   |                        |                    |                  |
|                                |                  | Ravine                           | IC                   |              |               |                                       |                   |                        |                    |                  |
|                                |                  | Wetland                          |                      | **           |               | 1 5 '11'                              | 2 1               | D 1 6                  | m '1 1 /           |                  |
|                                |                  | Flood Pla                        |                      | Year         | Land<br>Value | 1                                     | Assessed<br>Value | Board of<br>Review     | Tribunal/<br>Other | Taxable<br>Value |
|                                |                  | X PRIVATE F                      |                      | ± 2017       | 22,500        |                                       | 47,300            | I/C A T C M            | Ocher              | 47,3008          |
| 11 1                           |                  | Who When                         |                      | -            |               | ,                                     |                   |                        |                    | ·                |
| The Equalizer. Copyright       | (c) 1999 - 2009. | TPC 03/30/20                     | )13 INSPECT          |              | 22,500        | ·                                     | 47,100            |                        |                    | 46,9400          |
| Licensed To: Township of I     |                  | 1110 12/10/20                    | , 10 11VU11U1        | ED 2015      | 22,500        | 0 24,300                              | 46,800            |                        |                    | 46,800S          |
| Missaukee, Michigan            | ake, County of   |                                  |                      | 2014         | 22,500        | ·                                     | 43,600            |                        | 43,600W            | 37,658C          |