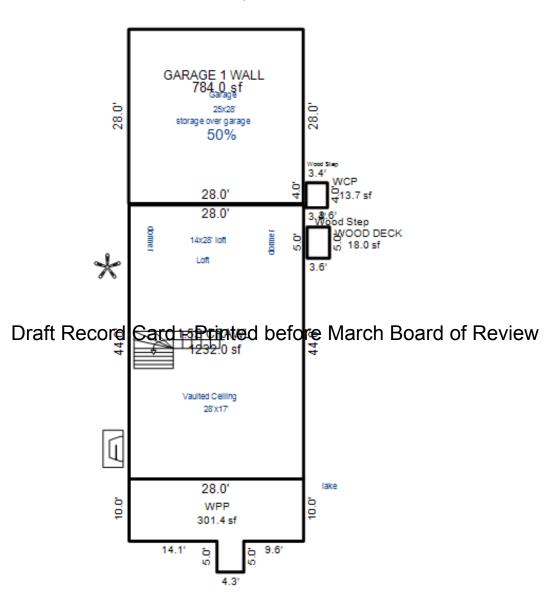

<sup>\*\*\*</sup> Information herein deemed reliable but not guaranteed\*\*\*

<sup>\*\*\*</sup> Information herein deemed reliable but not guaranteed\*\*\*

| Parcel Number: 009-600-10      | 0-00             | Jurisdiction                     | · LAKE TOW           | NSHIP        | (             | County: Missaukee                     |                   | IIIIICCA OII           | ·                  | J1,15,2011       |
|--------------------------------|------------------|----------------------------------|----------------------|--------------|---------------|---------------------------------------|-------------------|------------------------|--------------------|------------------|
| Grantor                        | Grantee          |                                  | Sale<br>Price        |              | Inst.<br>Type | Terms of Sale                         | Liber<br>& Pag    | ' '                    | ified              | Prcnt.<br>Trans. |
|                                |                  |                                  |                      |              |               |                                       |                   |                        |                    |                  |
| HANSEN HANS WILLIAM & REB      | SWICK PAUL S     |                                  | 106,000              | 09/29/2014   | : WD          | WARRANTY DEED                         | 2014-             | 03304                  |                    | 100.0            |
|                                |                  |                                  |                      |              |               |                                       |                   |                        |                    |                  |
| Property Address               |                  | Class: 401 F                     |                      |              | Buil          | lding Permit(s)                       | Da                | te Number              | St                 | atus             |
| 8271 W SAPPHIRE AVE            |                  | School: LAKE                     |                      | 020          |               |                                       |                   |                        |                    |                  |
| Owner's Name/Address           |                  | P.R.E. 100%                      | 10/23/2014           |              |               |                                       |                   |                        |                    |                  |
|                                |                  | MAP #:                           |                      |              |               |                                       |                   |                        |                    |                  |
| SWICK PAUL S<br>742 KELLOGG ST |                  | 2017 Est                         | TCV 94,52            | 2 TCV/TFA: 1 | 164.10        |                                       |                   |                        |                    |                  |
| PLYMOUTH MI 48170              |                  | X Improved                       | Vacant               | Land Va      | lue Estima    | ites for Land Tabl                    | e Res 9.SAPPHI    | RE LAKE                |                    |                  |
|                                |                  | Public                           |                      |              |               |                                       | actors *          |                        |                    |                  |
| x Description                  |                  | Improveme                        |                      |              |               | ontage Depth Fro<br>50.00 134.00 1.00 |                   | e %Adj. Reaso<br>0 100 | n                  | Value<br>45,000  |
| Tax Description                |                  | Dirt Road X Gravel Ro            |                      |              |               | it Feet, 0.15 Tota                    |                   | al Est. Land           | Value =            | 45,000           |
| . SEC 10 T22N R8W LOT 100      | SAPPHIRE LAKE    | Paved Roa                        |                      |              |               | Cost Estimates                        |                   |                        |                    |                  |
| PLAT 2. Comments/Influences    |                  | Storm Sev                        | <i>v</i> er          | Descrip      |               | COSC ESCIMACES                        | Rate Count        | yMult. Size            | %Good Ca           | sh Value         |
| Comments/Influences            |                  | Sidewalk<br>Water                |                      | _            | lood Frame    |                                       |                   | 00 200                 | %G000 Ca           | 1,622            |
|                                |                  | X Sewer                          |                      |              |               | Cost Land Improv                      | rements           |                        |                    |                  |
|                                |                  | X Electric                       |                      | Descrip      |               | 100                                   |                   | yMult. Size            |                    | sh Value         |
|                                |                  | X Gas                            |                      | LAND         | IMPROVE 10    | 700<br>Total Estimated I              |                   | 00 1.0                 | 95<br>Value =      | 950<br>2,572     |
|                                | D                | Curb<br> raft <del>: Re</del> co | rd Card              | - Printer    |               | March Boar                            |                   |                        | V4146              |                  |
|                                |                  | Standard                         | Utilities and Utils. | Tillitoc     | Deloie        | , ivial of Boal                       | a or revie        | VV                     |                    |                  |
|                                |                  | Topograph                        | v of                 | -            |               |                                       |                   |                        |                    |                  |
| <b>公司自己的股份</b>                 |                  | Site                             | ., 01                |              |               |                                       |                   |                        |                    |                  |
|                                |                  | Level                            |                      |              |               |                                       |                   |                        |                    |                  |
|                                | The last         | X Rolling                        |                      |              |               |                                       |                   |                        |                    |                  |
|                                |                  | Low<br>High                      |                      |              |               |                                       |                   |                        |                    |                  |
|                                |                  | Landscape                        | ed                   |              |               |                                       |                   |                        |                    |                  |
|                                |                  | Swamp                            |                      |              |               |                                       |                   |                        |                    |                  |
|                                |                  | Wooded                           |                      |              |               |                                       |                   |                        |                    |                  |
|                                | 2 2              | Pond<br>X Waterfror              | · +                  |              |               |                                       |                   |                        |                    |                  |
|                                |                  | Ravine                           | IC                   |              |               |                                       |                   |                        |                    |                  |
|                                |                  | Wetland                          |                      | **           |               | 1 5 '11'                              | 2 1               | D 1 6                  | m '1 1 /           |                  |
|                                |                  | Flood Pla                        |                      | Year         | Land<br>Value | 1                                     | Assessed<br>Value | Board of<br>Review     | Tribunal/<br>Other | Taxable<br>Value |
|                                |                  | X PRIVATE F                      |                      | ± 2017       | 22,500        |                                       | 47,300            | I/C A T C M            | Ocher              | 47,3008          |
| 11 1                           |                  | Who When                         |                      | -            |               | ,                                     |                   |                        |                    | ·                |
| The Equalizer. Copyright       | (c) 1999 - 2009. | TPC 03/30/20                     | )13 INSPECT          |              | 22,500        | ·                                     | 47,100            |                        |                    | 46,9400          |
| Licensed To: Township of I     |                  | 1110 12/10/20                    | , 10 11VU11U1        | ED 2015      | 22,500        | 0 24,300                              | 46,800            |                        |                    | 46,800S          |
| Missaukee, Michigan            | ake, County of   |                                  |                      | 2014         | 22,500        | ·                                     | 43,600            |                        | 43,600W            | 37,658C          |