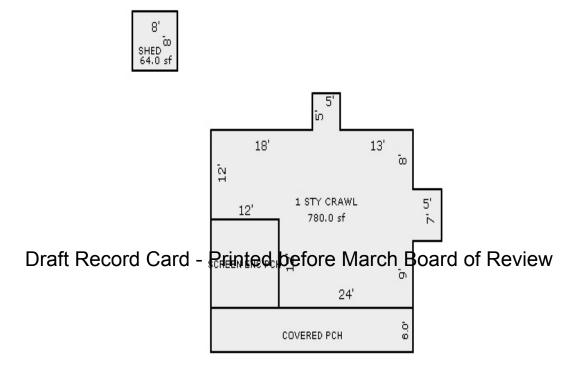

<sup>\*\*\*</sup> Information herein deemed reliable but not guaranteed\*\*\*

<sup>\*\*\*</sup> Information herein deemed reliable but not guaranteed\*\*\*

| Parcel Number: 009-600-10      | 0-00             | Jurisdiction                     | · LAKE TOW           | NSHIP        | (             | County: Missaukee                     |                   | IIIIICCA OII           | ·                  | J1,15,2011       |
|--------------------------------|------------------|----------------------------------|----------------------|--------------|---------------|---------------------------------------|-------------------|------------------------|--------------------|------------------|
| Grantor                        | Grantee          |                                  | Sale<br>Price        |              | Inst.<br>Type | Terms of Sale                         | Liber<br>& Pag    | ' '                    | ified              | Prcnt.<br>Trans. |
|                                |                  |                                  |                      |              |               |                                       |                   |                        |                    |                  |
| HANSEN HANS WILLIAM & REB      | SWICK PAUL S     |                                  | 106,000              | 09/29/2014   | : WD          | WARRANTY DEED                         | 2014-             | 03304                  |                    | 100.0            |
|                                |                  |                                  |                      |              |               |                                       |                   |                        |                    |                  |
| Property Address               |                  | Class: 401 F                     |                      |              | Buil          | lding Permit(s)                       | Da                | te Number              | St                 | atus             |
| 8271 W SAPPHIRE AVE            |                  | School: LAKE                     |                      | 020          |               |                                       |                   |                        |                    |                  |
| Owner's Name/Address           |                  | P.R.E. 100%                      | 10/23/2014           |              |               |                                       |                   |                        |                    |                  |
|                                |                  | MAP #:                           |                      |              |               |                                       |                   |                        |                    |                  |
| SWICK PAUL S<br>742 KELLOGG ST |                  | 2017 Est                         | TCV 94,52            | 2 TCV/TFA: 1 | 164.10        |                                       |                   |                        |                    |                  |
| PLYMOUTH MI 48170              |                  | X Improved                       | Vacant               | Land Va      | lue Estima    | ites for Land Tabl                    | e Res 9.SAPPHI    | RE LAKE                |                    |                  |
|                                |                  | Public                           |                      |              |               |                                       | actors *          |                        |                    |                  |
| x Description                  |                  | Improveme                        |                      |              |               | ontage Depth Fro<br>50.00 134.00 1.00 |                   | e %Adj. Reaso<br>0 100 | n                  | Value<br>45,000  |
| Tax Description                |                  | Dirt Road X Gravel Ro            |                      |              |               | it Feet, 0.15 Tota                    |                   | al Est. Land           | Value =            | 45,000           |
| . SEC 10 T22N R8W LOT 100      | SAPPHIRE LAKE    | Paved Roa                        |                      |              |               | Cost Estimates                        |                   |                        |                    |                  |
| PLAT 2. Comments/Influences    |                  | Storm Sev                        | <i>v</i> er          | Descrip      |               | COSC ESCIMACES                        | Rate Count        | yMult. Size            | %Good Ca           | sh Value         |
| Comments/Influences            |                  | Sidewalk<br>Water                |                      | _            | lood Frame    |                                       |                   | 00 200                 | %G000 Ca           | 1,622            |
|                                |                  | X Sewer                          |                      |              |               | Cost Land Improv                      | rements           |                        |                    |                  |
|                                |                  | X Electric                       |                      | Descrip      |               | 100                                   |                   | yMult. Size            |                    | sh Value         |
|                                |                  | X Gas                            |                      | LAND         | IMPROVE 10    | 700<br>Total Estimated I              |                   | 00 1.0                 | 95<br>Value =      | 950<br>2,572     |
|                                | D                | Curb<br> raft <del>: Re</del> co | rd Card              | - Printer    |               | March Boar                            |                   |                        | V4146              |                  |
|                                |                  | Standard                         | Utilities and Utils. | Tillitoc     | Deloie        | , ivial of Boal                       | a or revie        | VV                     |                    |                  |
|                                |                  | Topograph                        | v of                 | -            |               |                                       |                   |                        |                    |                  |
| <b>公司自己的股份</b>                 |                  | Site                             | ., 01                |              |               |                                       |                   |                        |                    |                  |
|                                |                  | Level                            |                      |              |               |                                       |                   |                        |                    |                  |
|                                | The last         | X Rolling                        |                      |              |               |                                       |                   |                        |                    |                  |
|                                |                  | Low<br>High                      |                      |              |               |                                       |                   |                        |                    |                  |
|                                |                  | Landscape                        | ed                   |              |               |                                       |                   |                        |                    |                  |
|                                |                  | Swamp                            |                      |              |               |                                       |                   |                        |                    |                  |
|                                |                  | Wooded                           |                      |              |               |                                       |                   |                        |                    |                  |
|                                | 2 2              | Pond<br>X Waterfror              | · +                  |              |               |                                       |                   |                        |                    |                  |
|                                |                  | Ravine                           | IC                   |              |               |                                       |                   |                        |                    |                  |
|                                |                  | Wetland                          |                      | **           |               | 1 5 '11'                              | 2 1               | D 1 6                  | m '1 1 /           |                  |
|                                |                  | Flood Pla                        |                      | Year         | Land<br>Value | 1                                     | Assessed<br>Value | Board of<br>Review     | Tribunal/<br>Other | Taxable<br>Value |
|                                |                  | X PRIVATE F                      |                      | ± 2017       | 22,500        |                                       | 47,300            | I/C A T C M            | Ocher              | 47,3008          |
| 11 1                           |                  | Who When                         |                      | -            |               | ,                                     |                   |                        |                    | ·                |
| The Equalizer. Copyright       | (c) 1999 - 2009. | TPC 03/30/20                     | )13 INSPECT          |              | 22,500        | ·                                     | 47,100            |                        |                    | 46,9400          |
| Licensed To: Township of I     |                  | 1110 12/10/20                    | , 10 11VU11U1        | ED 2015      | 22,500        | 0 24,300                              | 46,800            |                        |                    | 46,800S          |
| Missaukee, Michigan            | ake, County of   |                                  |                      | 2014         | 22,500        | ·                                     | 43,600            |                        | 43,600W            | 37,658C          |