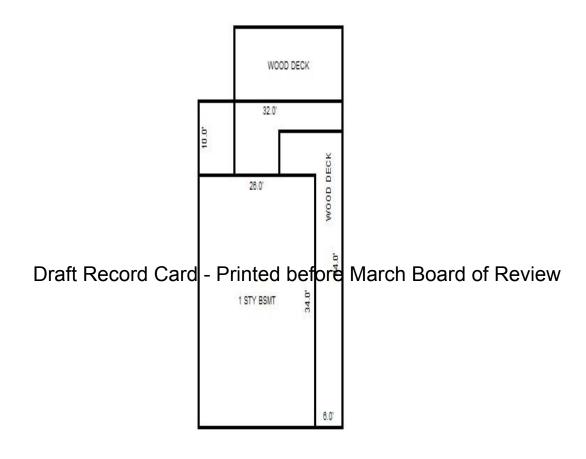

<sup>\*\*\*</sup> Information herein deemed reliable but not guaranteed\*\*\*

<sup>\*\*\*</sup> Information herein deemed reliable but not guaranteed\*\*\*

| Parcel Number: 009-600-10      | 0-00             | Jurisdiction                     | · LAKE TOW           | NSHIP        | (             | County: Missaukee                     |                   | IIIIICCA OII           | ·                  | J1,15,2011       |
|--------------------------------|------------------|----------------------------------|----------------------|--------------|---------------|---------------------------------------|-------------------|------------------------|--------------------|------------------|
| Grantor                        | Grantee          |                                  | Sale<br>Price        |              | Inst.<br>Type | Terms of Sale                         | Liber<br>& Pag    | ' '                    | ified              | Prcnt.<br>Trans. |
|                                |                  |                                  |                      |              |               |                                       |                   |                        |                    |                  |
| HANSEN HANS WILLIAM & REB      | SWICK PAUL S     |                                  | 106,000              | 09/29/2014   | : WD          | WARRANTY DEED                         | 2014-             | 03304                  |                    | 100.0            |
|                                |                  |                                  |                      |              |               |                                       |                   |                        |                    |                  |
| Property Address               |                  | Class: 401 F                     |                      |              | Buil          | lding Permit(s)                       | Da                | te Number              | St                 | atus             |
| 8271 W SAPPHIRE AVE            |                  | School: LAKE                     |                      | 020          |               |                                       |                   |                        |                    |                  |
| Owner's Name/Address           |                  | P.R.E. 100%                      | 10/23/2014           |              |               |                                       |                   |                        |                    |                  |
|                                |                  | MAP #:                           |                      |              |               |                                       |                   |                        |                    |                  |
| SWICK PAUL S<br>742 KELLOGG ST |                  | 2017 Est                         | TCV 94,52            | 2 TCV/TFA: 1 | 164.10        |                                       |                   |                        |                    |                  |
| PLYMOUTH MI 48170              |                  | X Improved                       | Vacant               | Land Va      | lue Estima    | ites for Land Tabl                    | e Res 9.SAPPHI    | RE LAKE                |                    |                  |
|                                |                  | Public                           |                      |              |               |                                       | actors *          |                        |                    |                  |
| x Description                  |                  | Improveme                        |                      |              |               | ontage Depth Fro<br>50.00 134.00 1.00 |                   | e %Adj. Reaso<br>0 100 | n                  | Value<br>45,000  |
| Tax Description                |                  | Dirt Road X Gravel Ro            |                      |              |               | it Feet, 0.15 Tota                    |                   | al Est. Land           | Value =            | 45,000           |
| . SEC 10 T22N R8W LOT 100      | SAPPHIRE LAKE    | Paved Roa                        |                      |              |               | Cost Estimates                        |                   |                        |                    |                  |
| PLAT 2. Comments/Influences    |                  | Storm Sev                        | <i>v</i> er          | Descrip      |               | COSC ESCIMACES                        | Rate Count        | yMult. Size            | %Good Ca           | sh Value         |
| Comments/Influences            |                  | Sidewalk<br>Water                |                      | _            | lood Frame    |                                       |                   | 00 200                 | %G000 Ca           | 1,622            |
|                                |                  | X Sewer                          |                      |              |               | Cost Land Improv                      | rements           |                        |                    |                  |
|                                |                  | X Electric                       |                      | Descrip      |               | 100                                   |                   | yMult. Size            |                    | sh Value         |
|                                |                  | X Gas                            |                      | LAND         | IMPROVE 10    | 700<br>Total Estimated I              |                   | 00 1.0                 | 95<br>Value =      | 950<br>2,572     |
|                                | D                | Curb<br> raft <del>: Re</del> co | rd Card              | - Printer    |               | March Boar                            |                   |                        | V4146              |                  |
|                                |                  | Standard                         | Utilities and Utils. | Tillitoc     | Deloie        | , ivial of Boal                       | a or revie        | VV                     |                    |                  |
|                                |                  | Topograph                        | v of                 | -            |               |                                       |                   |                        |                    |                  |
| <b>公司自己的股份</b>                 |                  | Site                             | ., 01                |              |               |                                       |                   |                        |                    |                  |
|                                |                  | Level                            |                      |              |               |                                       |                   |                        |                    |                  |
|                                | The last         | X Rolling                        |                      |              |               |                                       |                   |                        |                    |                  |
|                                |                  | Low<br>High                      |                      |              |               |                                       |                   |                        |                    |                  |
|                                |                  | Landscape                        | ed                   |              |               |                                       |                   |                        |                    |                  |
|                                |                  | Swamp                            |                      |              |               |                                       |                   |                        |                    |                  |
|                                |                  | Wooded                           |                      |              |               |                                       |                   |                        |                    |                  |
|                                | 2 2              | Pond<br>X Waterfror              | · +                  |              |               |                                       |                   |                        |                    |                  |
|                                |                  | Ravine                           | IC                   |              |               |                                       |                   |                        |                    |                  |
|                                |                  | Wetland                          |                      | **           |               | 1 5 '11'                              | 2 1               | D 1 6                  | m '1 1 /           |                  |
|                                |                  | Flood Pla                        |                      | Year         | Land<br>Value | 1                                     | Assessed<br>Value | Board of<br>Review     | Tribunal/<br>Other | Taxable<br>Value |
|                                |                  | X PRIVATE F                      |                      | ± 2017       | 22,500        |                                       | 47,300            | I/C A T C M            | Ocher              | 47,3008          |
| 11 1                           |                  | Who When                         |                      | -            |               | ,                                     |                   |                        |                    | ·                |
| The Equalizer. Copyright       | (c) 1999 - 2009. | TPC 03/30/20                     | )13 INSPECT          |              | 22,500        | ·                                     | 47,100            |                        |                    | 46,9400          |
| Licensed To: Township of I     |                  | 1110 12/10/20                    | , 10 11VU11U1        | ED 2015      | 22,500        | 0 24,300                              | 46,800            |                        |                    | 46,800S          |
| Missaukee, Michigan            | ake, County of   |                                  |                      | 2014         | 22,500        | ·                                     | 43,600            |                        | 43,600W            | 37,658C          |