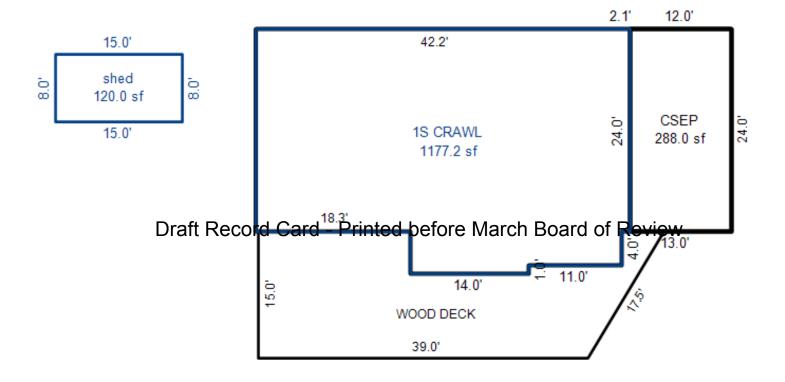

|                                                                                                                        | Lump Sum Items:                                                                                                                                 |                                                                                                                   |                                                                                                                              |                                                            |                                                                                                 |

<sup>\*\*\*</sup> Information herein deemed reliable but not guaranteed\*\*\*



| Parcel Number: 009-640-                                               | 038-00           | Jurisdictio                                                              | n: LAKE TOW                    | NSHIP                 |               | County: Missaukee                                               |                   | Printed on     |        | 01/19/2017                |
|-----------------------------------------------------------------------|------------------|--------------------------------------------------------------------------|--------------------------------|-----------------------|---------------|-----------------------------------------------------------------|-------------------|----------------|--------|---------------------------|
| Grantor