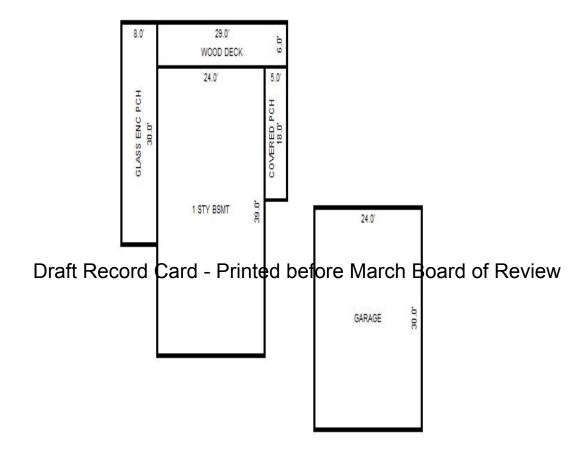

| ECF (410- SAPPHIRE LAKE AF                                                                                                                           | REA)                                                                                                                                                                                           | Total Depreciated 1.300 => TCV of Bldg:                         |                                                                                                                                                                     | 83,036<br>107,947                                  |

<sup>\*\*\*</sup> Information herein deemed reliable but not guaranteed\*\*\*



Sketch by Apex IV™

| Parcer Number: 009-000-10                              | 73-00            | Jurisaicti             | OII. LAKE      | F IOMINS | DUIL         |               | County. Missaukee       |                  |                                       |          | ,,                 |
|--------------------------------------------------------|------------------|------------------------|----------------|----------|--------------|---------------|-------------------------|------------------|---------------------------------------|----------|--------------------|
| Grantor                                                | Grantee          |                        |                | Sale     | Sale<br>Date | Inst.<br>Type | Terms of Sale           | Liber<br>& Page  |