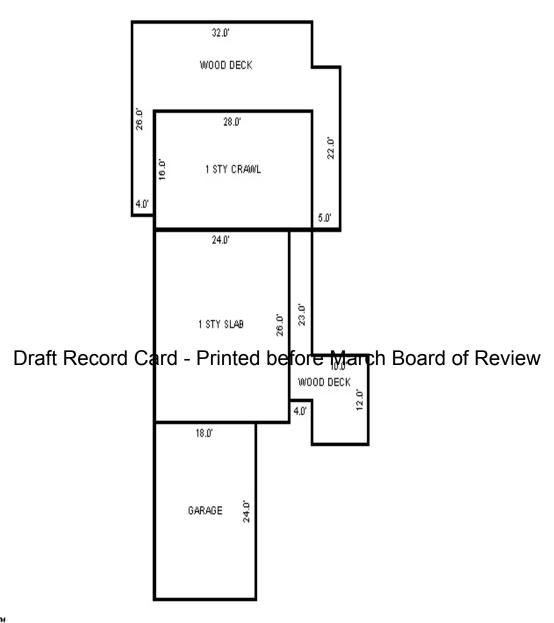

<sup>\*\*\*</sup> Information herein deemed reliable but not guaranteed\*\*\*

<sup>\*\*\*</sup> Information herein deemed reliable but not guaranteed\*\*\*

| Parcel Number: 009-600-10      | 0-00             | Jurisdiction                     | · LAKE TOW           | NSHIP        | (             | County: Missaukee                     |                   | IIIIICCA OII           | ·                  | J1,15,2011       |
|--------------------------------|------------------|----------------------------------|----------------------|--------------|---------------|---------------------------------------|-------------------|------------------------|--------------------|------------------|
| Grantor                        | Grantee          |                                  | Sale<br>Price        |              | Inst.<br>Type | Terms of Sale                         | Liber<br>& Pag    | ' '                    | ified              | Prcnt.<br>Trans. |
|                                |                  |                                  |                      |              |               |                                       |                   |                        |                    |                  |
| HANSEN HANS WILLIAM & REB      | SWICK PAUL S     |                                  | 106,000              | 09/29/2014   | : WD          | WARRANTY DEED                         | 2014-             | 03304                  |                    | 100.0            |
|                                |                  |                                  |                      |              |               |                                       |                   |                        |                    |                  |
| Property Address               |                  | Class: 401 F                     |                      |              | Buil          | lding Permit(s)                       | Da                | te Number              | St                 | atus             |
| 8271 W SAPPHIRE AVE            |                  | School: LAKE                     |                      | 020          |               |                                       |                   |                        |                    |                  |
| Owner's Name/Address           |                  | P.R.E. 100%                      | 10/23/2014           |              |               |                                       |                   |                        |                    |                  |
|                                |                  | MAP #:                           |                      |              |               |                                       |                   |                        |                    |                  |
| SWICK PAUL S<br>742 KELLOGG ST |                  | 2017 Est                         | TCV 94,52            | 2 TCV/TFA: 1 | 164.10        |                                       |                   |                        |                    |                  |
| PLYMOUTH MI 48170              |                  | X Improved                       | Vacant               | Land Va      | lue Estima    | ites for Land Tabl                    | e Res 9.SAPPHI    | RE LAKE                |                    |                  |
|                                |                  | Public                           |                      |              |               |                                       | actors *          |                        |                    |                  |
| x Description                  |                  | Improveme                        |                      |              |               | ontage Depth Fro<br>50.00 134.00 1.00 |                   | e %Adj. Reaso<br>0 100 | n                  | Value<br>45,000  |
| Tax Description                |                  | Dirt Road X Gravel Ro            |                      |              |               | it Feet, 0.15 Tota                    |                   | al Est. Land           | Value =            | 45,000           |
| . SEC 10 T22N R8W LOT 100      | SAPPHIRE LAKE    | Paved Roa                        |                      |              |               | Cost Estimates                        |                   |                        |                    |                  |
| PLAT 2. Comments/Influences    |                  | Storm Sev                        | <i>v</i> er          | Descrip      |               | COSC ESCIMACES                        | Rate Count        | yMult. Size            | %Good Ca           | sh Value         |
| Comments/Influences            |                  | Sidewalk<br>Water                |                      | _            | lood Frame    |                                       |                   | 00 200                 | %G000 Ca           | 1,622            |
|                                |                  | X Sewer                          |                      |              |               | Cost Land Improv                      | rements           |                        |                    |                  |
|                                |                  | X Electric                       |                      | Descrip      |               | 100                                   |                   | yMult. Size            |                    | sh Value         |
|                                |                  | X Gas                            |                      | LAND         | IMPROVE 10    | 700<br>Total Estimated I              |                   | 00 1.0                 | 95<br>Value =      | 950<br>2,572     |
|                                | D                | Curb<br> raft <del>: Re</del> co | rd Card              | - Printer    |               | March Boar                            |                   |                        | V4146              |                  |
|                                |                  | Standard                         | Utilities and Utils. | Tillitoc     | Deloie        | , ivial of Boal                       | a or revie        | VV                     |                    |                  |
|                                |                  | Topograph                        | v of                 | -            |               |                                       |                   |                        |                    |                  |
| <b>公司自己的股份</b>                 |                  | Site                             | ., 01                |              |               |                                       |                   |                        |                    |                  |
|                                |                  | Level                            |                      |              |               |                                       |                   |                        |                    |                  |
|                                | The last         | X Rolling                        |                      |              |               |                                       |                   |                        |                    |                  |
|                                |                  | Low<br>High                      |                      |              |               |                                       |                   |                        |                    |                  |
|                                |                  | Landscape                        | ed                   |              |               |                                       |                   |                        |                    |                  |
|                                |                  | Swamp                            |                      |              |               |                                       |                   |                        |                    |                  |
|                                |                  | Wooded                           |                      |              |               |                                       |                   |                        |                    |                  |
|                                | 2 2              | Pond<br>X Waterfror              | · +                  |              |               |                                       |                   |                        |                    |                  |
|                                |                  | Ravine                           | IC                   |              |               |                                       |                   |                        |                    |                  |
|                                |                  | Wetland                          |                      | **           |               | 1 5 '11'                              | 2 1               | D 1 6                  | m '1 1 /           |                  |
|                                |                  | Flood Pla                        |                      | Year         | Land<br>Value | 1                                     | Assessed<br>Value | Board of<br>Review     | Tribunal/<br>Other | Taxable<br>Value |
|                                |                  | X PRIVATE F                      |                      | ± 2017       | 22,500        |                                       | 47,300            | I/C A T C M            | Ocher              | 47,3008          |
| 11 1                           |                  | Who When                         |                      | -            |               | ,                                     |                   |                        |                    | ·                |
| The Equalizer. Copyright       | (c) 1999 - 2009. | TPC 03/30/20                     | )13 INSPECT          |              | 22,500        | ·                                     | 47,100            |                        |                    | 46,9400          |
| Licensed To: Township of I     |                  | 1110 12/10/20                    | , 10 11VU11U1        | ED 2015      | 22,500        | 0 24,300                              | 46,800            |                        |                    | 46,800S          |
| Missaukee, Michigan            | ake, County of   |                                  |                      | 2014         | 22,500        | ·                                     | 43,600            |                        | 43,600W            | 37,658C          |