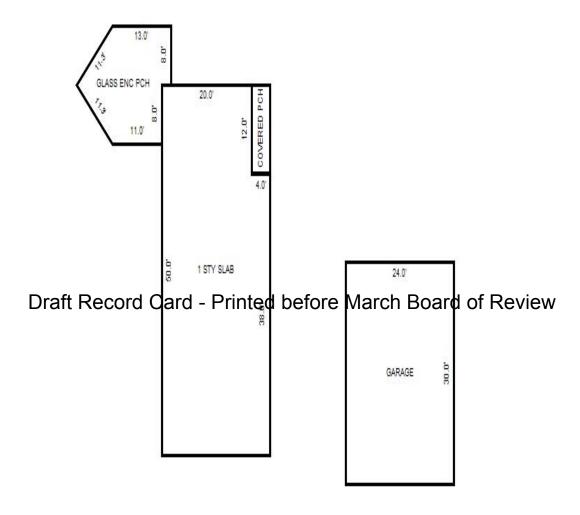

County: Missaukee

Jurisdiction: LAKE TOWNSHIP

Printed on

01/19/2017

Parcel Number: 009-600-100-00

<sup>\*\*\*</sup> Information herein deemed reliable but not guaranteed\*\*\*

Residential Building 1 of 1 Parcel Number: 009-600-100-00 Printed on 01/19/2017