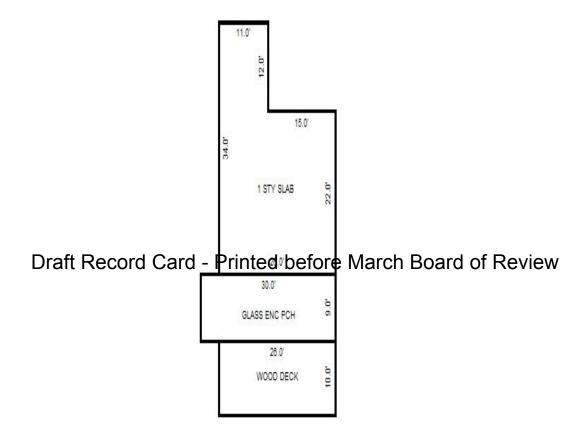

<sup>\*\*\*</sup> Information herein deemed reliable but not guaranteed\*\*\*

<sup>\*\*\*</sup> Information herein deemed reliable but not guaranteed\*\*\*

| Parcel Number: 009-600-10      | 0-00             | Jurisdiction                     | · LAKE TOW           | NSHIP        | (             | County: Missaukee                     |                   | IIIIICCA OII           | ·                  | J1,15,2011       |
|--------------------------------|------------------|----------------------------------|----------------------|--------------|---------------|---------------------------------------|-------------------|------------------------|--------------------|------------------|
| Grantor                        | Grantee          |                                  | Sale<br>Price        |              | Inst.<br>Type | Terms of Sale                         | Liber<br>& Pag    | ' '                    | ified              | Prcnt.<br>Trans. |
|                                |                  |                                  |                      |              |               |                                       |                   |                        |                    |                  |
| HANSEN HANS WILLIAM & REB      | SWICK PAUL S     |                                  | 106,000              | 09/29/2014   | : WD          | WARRANTY DEED                         | 2014-             | 03304                  |                    | 100.0            |
|                                |                  |                                  |                      |              |               |                                       |                   |                        |                    |                  |
| Property Address               |                  | Class: 401 F                     |                      |              | Buil          | lding Permit(s)                       | Da                | te Number              | St                 | atus             |
| 8271 W SAPPHIRE AVE            |                  | School: LAKE                     |                      | 020          |               |                                       |                   |                        |                    |                  |
| Owner's Name/Address           |                  | P.R.E. 100%                      | 10/23/2014           |              |               |                                       |                   |                        |                    |                  |
|                                |                  | MAP #:                           |                      |              |               |                                       |                   |                        |                    |                  |
| SWICK PAUL S<br>742 KELLOGG ST |                  | 2017 Est                         | TCV 94,52            | 2 TCV/TFA: 1 | 164.10        |                                       |                   |                        |                    |                  |
| PLYMOUTH MI 48170              |                  | X Improved                       | Vacant               | Land Va      | lue Estima    | ites for Land Tabl                    | e Res 9.SAPPHI    | RE LAKE                |                    |                  |
|                                |                  | Public                           |                      |              |               |                                       | actors *          |                        |                    |                  |
| x Description                  |                  | Improveme                        |                      |              |               | ontage Depth Fro<br>50.00 134.00 1.00 |                   | e %Adj. Reaso<br>0 100 | n                  | Value<br>45,000  |
| Tax Description                |                  | Dirt Road X Gravel Ro            |                      |              |               | it Feet, 0.15 Tota                    |                   | al Est. Land           | Value =            | 45,000           |
| . SEC 10 T22N R8W LOT 100      | SAPPHIRE LAKE    | Paved Roa                        |                      |              |               | Cost Estimates                        |                   |                        |                    |                  |
| PLAT 2. Comments/Influences    |                  | Storm Sev                        | <i>v</i> er          | Descrip      |               | COSC ESCIMACES                        | Rate Count        | yMult. Size            | %Good Ca           | sh Value         |
| Comments/Influences            |                  | Sidewalk<br>Water                |                      | _            | lood Frame    |                                       |                   | 00 200                 | %G000 Ca           | 1,622            |
|                                |                  | X Sewer                          |                      |              |               | Cost Land Improv                      | rements           |                        |                    |                  |
|                                |                  | X Electric                       |                      | Descrip      |               | 100                                   |                   | yMult. Size            |                    | sh Value         |
|                                |                  | X Gas                            |                      | LAND         | IMPROVE 10    | 700<br>Total Estimated I              |                   | 00 1.0                 | 95<br>Value =      | 950<br>2,572     |
|                                | D                | Curb<br> raft <del>: Re</del> co | rd Card              | - Printer    |               | March Boar                            |                   |                        | V4146              |                  |
|                                |                  | Standard                         | Utilities and Utils. | Tillitoc     | Deloie        | , ivial of Boal                       | a or revie        | VV                     |                    |                  |
|                                |                  | Topograph                        | v of                 | -            |               |                                       |                   |                        |                    |                  |
| <b>公司自己的股份</b>                 |                  | Site                             | ., 01                |              |               |                                       |                   |                        |                    |                  |
|                                |                  | Level                            |                      |              |               |                                       |                   |                        |                    |                  |
|                                | The last         | X Rolling                        |                      |              |               |                                       |                   |                        |                    |                  |
|                                |                  | Low<br>High                      |                      |              |               |                                       |                   |                        |                    |                  |
|                                |                  | Landscape                        | ed                   |              |               |                                       |                   |                        |                    |                  |
|                                |                  | Swamp                            |                      |              |               |                                       |                   |                        |                    |                  |
|                                |                  | Wooded                           |                      |              |               |                                       |                   |                        |                    |                  |
|                                | 2 2              | Pond<br>X Waterfror              | · +                  |              |               |                                       |                   |                        |                    |                  |
|                                |                  | Ravine                           | IC                   |              |               |                                       |                   |                        |                    |                  |
|                                |                  | Wetland                          |                      | **           |               | 1 5 '11'                              | 2 1               | D 1 6                  | m '1 1 /           |                  |
|                                |                  | Flood Pla                        |                      | Year         | Land<br>Value | 1                                     | Assessed<br>Value | Board of<br>Review     | Tribunal/<br>Other | Taxable<br>Value |
|                                |                  | X PRIVATE F                      |                      | ± 2017       | 22,500        |                                       | 47,300            | I/C A T C M            | Ocher              | 47,3008          |
| 11 1                           |                  | Who When                         |                      | -            |               | ,                                     |                   |                        |                    | ·                |
| The Equalizer. Copyright       | (c) 1999 - 2009. | TPC 03/30/20                     | )13 INSPECT          |              | 22,500        | ·                                     | 47,100            |                        |                    | 46,9400          |
| Licensed To: Township of I     |                  | 1110 12/10/20                    | , 10 11VU11U1        | ED 2015      | 22,500        | 0 24,300                              | 46,800            |                        |                    | 46,800S          |
| Missaukee, Michigan            | ake, County of   |                                  |                      | 2014         | 22,500        | ·                                     | 43,600            |                        | 43,600W            | 37,658C          |