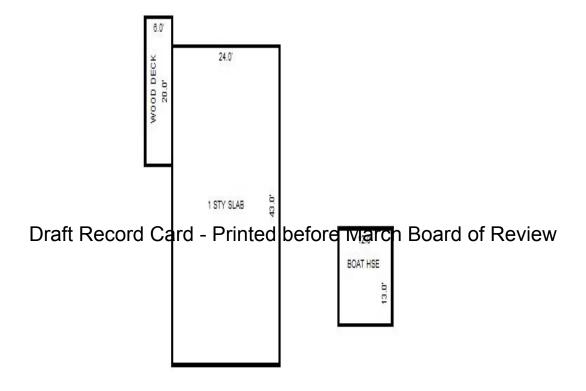

<sup>\*\*\*</sup> Information herein deemed reliable but not guaranteed\*\*\*

<sup>\*\*\*</sup> Information herein deemed reliable but not guaranteed\*\*\*

| Parcel Number: 009-600-10      | 0-00             | Jurisdiction                     | · LAKE TOW           | NSHIP        | (             | County: Missaukee                     |                   | IIIIICCA OII           | ·                  | J1,15,2011       |
|--------------------------------|------------------|----------------------------------|----------------------|--------------|---------------|---------------------------------------|-------------------|------------------------|--------------------|------------------|
| Grantor                        | Grantee          |                                  | Sale<br>Price        |              | Inst.<br>Type | Terms of Sale                         | Liber<br>& Pag    | ' '                    | ified              | Prcnt.<br>Trans. |
|                                |                  |                                  |                      |              |               |                                       |                   |                        |                    |                  |
| HANSEN HANS WILLIAM & REB      | SWICK PAUL S     |                                  | 106,000              | 09/29/2014   | : WD          | WARRANTY DEED                         | 2014-             | 03304                  |                    | 100.0            |
|                                |                  |                                  |                      |              |               |                                       |                   |                        |                    |                  |
| Property Address               |                  | Class: 401 F                     |                      |              | Buil          | lding Permit(s)                       | Da                | te Number              | St                 | atus             |
| 8271 W SAPPHIRE AVE            |                  | School: LAKE                     |                      | 020          |               |                                       |                   |                        |                    |                  |
| Owner's Name/Address           |                  | P.R.E. 100%                      | 10/23/2014           |              |               |                                       |                   |                        |                    |                  |
|                                |                  | MAP #:                           |                      |              |               |                                       |                   |                        |                    |                  |
| SWICK PAUL S<br>742 KELLOGG ST |                  | 2017 Est                         | TCV 94,52            | 2 TCV/TFA: 1 | 164.10        |                                       |                   |                        |                    |                  |
| PLYMOUTH MI 48170              |                  | X Improved                       | Vacant               | Land Va      | lue Estima    | ites for Land Tabl                    | e Res 9.SAPPHI    | RE LAKE                |                    |                  |
|                                |                  | Public                           |                      |              |               |                                       | actors *          |                        |                    |                  |
| x Description                  |                  | Improveme                        |                      |              |               | ontage Depth Fro<br>50.00 134.00 1.00 |                   | e %Adj. Reaso<br>0 100 | n                  | Value<br>45,000  |
| Tax Description                |                  | Dirt Road X Gravel Ro            |                      |              |               | it Feet, 0.15 Tota                    |                   | al Est. Land           | Value =            | 45,000           |
| . SEC 10 T22N R8W LOT 100      | SAPPHIRE LAKE    | Paved Roa                        |                      |              |               | Cost Estimates                        |                   |                        |                    |                  |
| PLAT 2. Comments/Influences    |                  | Storm Sev                        | <i>v</i> er          | Descrip      |               | COSC ESCIMACES                        | Rate Count        | yMult. Size            | %Good Ca           | sh Value         |
| Comments/Influences            |                  | Sidewalk<br>Water                |                      | _            | lood Frame    |                                       |                   | 00 200                 | %G000 Ca           | 1,622            |
|                                |                  | X Sewer                          |                      |              |               | Cost Land Improv                      | rements           |                        |                    |                  |
|                                |                  | X Electric                       |                      | Descrip      |               | 100                                   |                   | yMult. Size            |                    | sh Value         |
|                                |                  | X Gas                            |                      | LAND         | IMPROVE 10    | 700<br>Total Estimated I              |                   | 00 1.0                 | 95<br>Value =      | 950<br>2,572     |
|                                | D                | Curb<br> raft <del>: Re</del> co | rd Card              | - Printer    |               | March Boar                            |                   |                        | V4146              |                  |
|                                |                  | Standard                         | Utilities and Utils. | Tillitoc     | Deloie        | , ivial of Boal                       | a or revie        | VV                     |                    |                  |
|                                |                  | Topograph                        | v of                 | -            |               |                                       |                   |                        |                    |                  |
| <b>公司自己的股份</b>                 |                  | Site                             | ., 01                |              |               |                                       |                   |                        |                    |                  |
|                                |                  | Level                            |                      |              |               |                                       |                   |                        |                    |                  |
|                                | The last         | X Rolling                        |                      |              |               |                                       |                   |                        |                    |                  |
|                                |                  | Low<br>High                      |                      |              |               |                                       |                   |                        |                    |                  |
|                                |                  | Landscape                        | ed                   |              |               |                                       |                   |                        |                    |                  |
|                                |                  | Swamp                            |                      |              |               |                                       |                   |                        |                    |                  |
|                                |                  | Wooded                           |                      |              |               |                                       |                   |                        |                    |                  |
|                                | 2 2              | Pond<br>X Waterfror              | · +                  |              |               |                                       |                   |                        |                    |                  |
|                                |                  | Ravine                           | IC                   |              |               |                                       |                   |                        |                    |                  |
|                                |                  | Wetland                          |                      | **           |               | 1 5 '11'                              | 2 1               | D 1 6                  | m '1 1 /           |                  |
|                                |                  | Flood Pla                        |                      | Year         | Land<br>Value | 1                                     | Assessed<br>Value | Board of<br>Review     | Tribunal/<br>Other | Taxable<br>Value |
|                                |                  | X PRIVATE F                      |                      | ± 2017       | 22,500        |                                       | 47,300            | I/C A T C M            | Ocher              | 47,3008          |
| 11 1                           |                  | Who When                         |                      | -            |               | ,                                     |                   |                        |                    | ·                |
| The Equalizer. Copyright       | (c) 1999 - 2009. | TPC 03/30/20                     | )13 INSPECT          |              | 22,500        | ·                                     | 47,100            |                        |                    | 46,9400          |
| Licensed To: Township of I     |                  | 1110 12/10/20                    | , 10 11VU11U1        | ED 2015      | 22,500        | 0 24,300                              | 46,800            |                        |                    | 46,800S          |
| Missaukee, Michigan            | ake, County of   |                                  |                      | 2014         | 22,500        | ·                                     | 43,600            |                        | 43,600W            | 37,658C          |