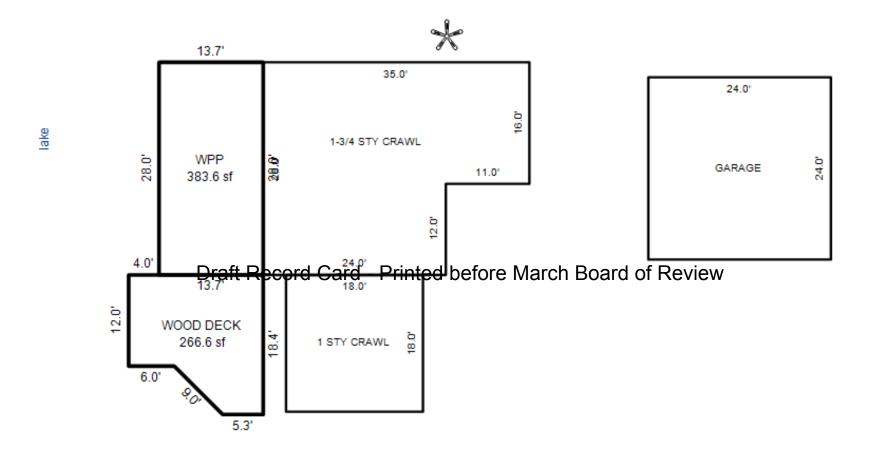

liance Allowance 6) Deck/Balcony Treated Wood, Standa  7) Garages ass:CD Exterior: Base Cost y/Ab.Phy/Func/Econ | C C C Stme                      | crawl Space 82.26 crawl Space 57.56 ch Board of Faces  and Foundation: 18 ab.%Good= 65/100/16                                                                          | 66 - 87 - 88 | 8.41 0.00<br>8.41 0.00<br>Rate<br>0.00<br><b>@W</b><br>5.00<br>5.00<br>5.99<br>h (Unfinished)<br>6.80<br>0/65.0, Depr | 848<br>324<br>Size<br>1<br>1<br>1<br>1<br>504                                                                                                                 | Cost<br>62,625<br>15,928<br>Cost<br>630<br>1,025<br>1,575<br>1,415<br>3,019<br>9,677<br>86,016<br>116,122 |

<sup>\*\*\*</sup> Information herein deemed reliable but not guaranteed\*\*\*



<sup>\*\*\*</sup> Information herein deemed reliable but not guaranteed\*\*\*

| Parcel Number: 009-640-04                                                                        | 0-00             | Jurisdiction:                                                                                                                                                                                                     | LAKE TOW                 | NSHIP        | (                         | County: Missaukee |                              | Printed on              |        | 01/19/2017                |
|--------------------------------------------------------------------------------------------------|------------------|------------------------------------------------------------------------------------