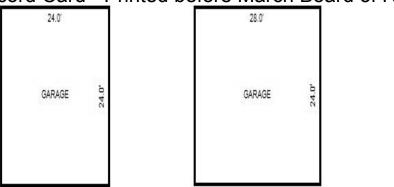

<sup>\*\*\*</sup> Information herein deemed reliable but not guaranteed\*\*\*

<sup>\*\*\*</sup> Information herein deemed reliable but not guaranteed\*\*\*

| Parcel Number: 009-600-10      | 0-00             | Jurisdiction                     | · LAKE TOW           | NSHIP        | (             | County: Missaukee                     |                   | IIIIICCA OII           | ·                  | J1,15,2011       |
|--------------------------------|------------------|----------------------------------|----------------------|--------------|---------------|---------------------------------------|-------------------|------------------------|--------------------|------------------|
| Grantor                        | Grantee          |                                  | Sale<br>Price        |              | Inst.<br>Type | Terms of Sale                         | Liber<br>& Pag    | ' '                    | ified              | Prcnt.<br>Trans. |
|                                |                  |                                  |                      |              |               |                                       |                   |                        |                    |                  |
| HANSEN HANS WILLIAM & REB      | SWICK PAUL S     |                                  | 106,000              | 09/29/2014   | : WD          | WARRANTY DEED                         | 2014-             | 03304                  |                    | 100.0            |
|                                |                  |                                  |                      |              |               |                                       |                   |                        |                    |                  |
| Property Address               |                  | Class: 401 F                     |                      |              | Buil          | lding Permit(s)                       | Da                | te Number              | St                 | atus             |
| 8271 W SAPPHIRE AVE            |                  | School: LAKE                     |                      | 020          |               |                                       |                   |                        |                    |                  |
| Owner's Name/Address           |                  | P.R.E. 100%                      | 10/23/2014           |              |               |                                       |                   |                        |                    |                  |
|                                |                  | MAP #:                           |                      |              |               |                                       |                   |                        |                    |                  |
| SWICK PAUL S<br>742 KELLOGG ST |                  | 2017 Est                         | TCV 94,52            | 2 TCV/TFA: 1 | 164.10        |                                       |                   |                        |                    |                  |
| PLYMOUTH MI 48170              |                  | X Improved                       | Vacant               | Land Va      | lue Estima    | ites for Land Tabl                    | e Res 9.SAPPHI    | RE LAKE                |                    |                  |
|                                |                  | Public                           |                      |              |               |                                       | actors *          |                        |                    |                  |
| x Description                  |                  | Improveme                        |                      |              |               | ontage Depth Fro<br>50.00 134.00 1.00 |                   | e %Adj. Reaso<br>0 100 | n                  | Value<br>45,000  |
| Tax Description                |                  | Dirt Road X Gravel Ro            |                      |              |               | it Feet, 0.15 Tota                    |                   | al Est. Land           | Value =            | 45,000           |
| . SEC 10 T22N R8W LOT 100      | SAPPHIRE LAKE    | Paved Roa                        |                      |              |               | Cost Estimates                        |                   |                        |                    |                  |
| PLAT 2. Comments/Influences    |                  | Storm Sev                        | <i>v</i> er          | Descrip      |               | COSC ESCIMACES                        | Rate Count        | yMult. Size            | %Good Ca           | sh Value         |
| Comments/Influences            |                  | Sidewalk<br>Water                |                      | _            | lood Frame    |                                       |                   | 00 200                 | %G000 Ca           | 1,622            |
|                                |                  | X Sewer                          |                      |              |               | Cost Land Improv                      | rements           |                        |                    |                  |
|                                |                  | X Electric                       |                      | Descrip      |               | 100                                   |                   | yMult. Size            |                    | sh Value         |
|                                |                  | X Gas                            |                      | LAND         | IMPROVE 10    | 700<br>Total Estimated I              |                   | 00 1.0                 | 95<br>Value =      | 950<br>2,572     |
|                                | D                | Curb<br> raft <del>: Re</del> co | rd Card              | - Printer    |               | March Boar                            |                   |                        | V4146              |                  |
|                                |                  | Standard                         | Utilities and Utils. | Tillitoc     | Deloie        | , ivial of Boal                       | a or revie        | VV                     |                    |                  |
|                                |                  | Topograph                        | v of                 | -            |               |                                       |                   |                        |                    |                  |
| <b>公司自己的股份</b>                 |                  | Site                             | ., 01                |              |               |                                       |                   |                        |                    |                  |
|                                |                  | Level                            |                      |              |               |                                       |                   |                        |                    |                  |
|                                | The last         | X Rolling                        |                      |              |               |                                       |                   |                        |                    |                  |
|                                |                  | Low<br>High                      |                      |              |               |                                       |                   |                        |                    |                  |
|                                |                  | Landscape                        | ed                   |              |               |                                       |                   |                        |                    |                  |
|                                |                  | Swamp                            |                      |              |               |                                       |                   |                        |                    |                  |
|                                |                  | Wooded                           |                      |              |               |                                       |                   |                        |                    |                  |
|                                | 2 2              | Pond<br>X Waterfror              | · +                  |              |               |                                       |                   |                        |                    |                  |
|                                |                  | Ravine                           | IC                   |              |               |                                       |                   |                        |                    |                  |
|                                |                  | Wetland                          |                      | **           |               | 1 5 '11'                              | 2 1               | D 1 6                  | m '1 1 /           |                  |
|                                |                  | Flood Pla                        |                      | Year         | Land<br>Value | 1                                     | Assessed<br>Value | Board of<br>Review     | Tribunal/<br>Other | Taxable<br>Value |
|                                |                  | X PRIVATE F                      |                      | ± 2017       | 22,500        |                                       | 47,300            | I/C A T C M            | Ocher              | 47,3008          |
| 11 1                           |                  | Who When                         |                      | -            |               | ,                                     |                   |                        |                    | ·                |
| The Equalizer. Copyright       | (c) 1999 - 2009. | TPC 03/30/20                     | )13 INSPECT          |              | 22,500        | ·                                     | 47,100            |                        |                    | 46,9400          |
| Licensed To: Township of I     |                  | 1110 12/10/20                    | , 10 11VU11U1        | ED 2015      | 22,500        | 0 24,300                              | 46,800            |                        |                    | 46,800S          |
| Missaukee, Michigan            | ake, County of   |                                  |                      | 2014         | 22,500        | ·                                     | 43,600            |                        | 43,600W            | 37,658C          |