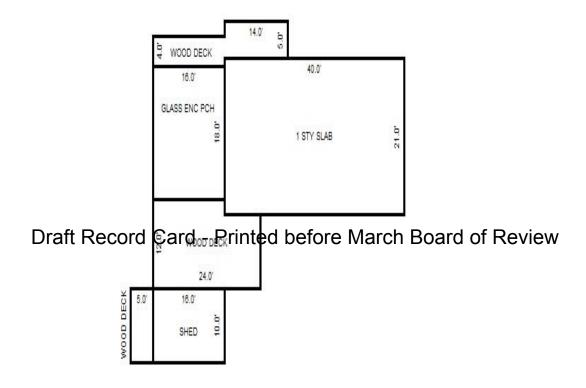

<sup>\*\*\*</sup> Information herein deemed reliable but not guaranteed\*\*\*

<sup>\*\*\*</sup> Information herein deemed reliable but not guaranteed\*\*\*

| Parcel Number: 009-600-10      | 0-00             | Jurisdiction                     | · LAKE TOW           | NSHIP        | (             | County: Missaukee                     |                   | IIIIICCA OII           | ·                  | J1,15,2011       |
|--------------------------------|------------------|----------------------------------|----------------------|--------------|---------------|---------------------------------------|-------------------|------------------------|--------------------|------------------|
| Grantor                        | Grantee          |                                  | Sale<br>Price        |              | Inst.<br>Type | Terms of Sale                         | Liber<br>& Pag    | ' '                    | ified              | Prcnt.<br>Trans. |
|                                |                  |                                  |                      |              |               |                                       |                   |                        |                    |                  |
| HANSEN HANS WILLIAM & REB      | SWICK PAUL S     |                                  | 106,000              | 09/29/2014   | : WD          | WARRANTY DEED                         | 2014-             | 03304                  |                    | 100.0            |
|                                |                  |                                  |                      |              |               |                                       |                   |                        |                    |                  |
| Property Address               |                  | Class: 401 F                     |                      |              | Buil          | lding Permit(s)                       | Da                | te Number              | St                 | atus             |
| 8271 W SAPPHIRE AVE            |                  | School: LAKE                     |                      | 020          |               |                                       |                   |                        |                    |                  |
| Owner's Name/Address           |                  | P.R.E. 100%                      | 10/23/2014           |              |               |                                       |                   |                        |                    |                  |
|                                |                  | MAP #:                           |                      |              |               |                                       |                   |                        |                    |                  |
| SWICK PAUL S<br>742 KELLOGG ST |                  | 2017 Est                         | TCV 94,52            | 2 TCV/TFA: 1 | 164.10        |                                       |                   |                        |                    |                  |
| PLYMOUTH MI 48170              |                  | X Improved                       | Vacant               | Land Va      | lue Estima    | ites for Land Tabl                    | e Res 9.SAPPHI    | RE LAKE                |                    |                  |
|                                |                  | Public                           |                      |              |               |                                       | actors *          |                        |                    |                  |
| x Description                  |                  | Improveme                        |                      |              |               | ontage Depth Fro<br>50.00 134.00 1.00 |                   | e %Adj. Reaso<br>0 100 | n                  | Value<br>45,000  |
| Tax Description                |                  | Dirt Road X Gravel Ro            |                      |              |               | it Feet, 0.15 Tota                    |                   | al Est. Land           | Value =            | 45,000           |
| . SEC 10 T22N R8W LOT 100      | SAPPHIRE LAKE    | Paved Roa                        |                      |              |               | Cost Estimates                        |                   |                        |                    |                  |
| PLAT 2. Comments/Influences    |                  | Storm Sev                        | <i>v</i> er          | Descrip      |               | COSC ESCIMACES                        | Rate Count        | yMult. Size            | %Good Ca           | sh Value         |
| Comments/Influences            |                  | Sidewalk<br>Water                |                      | _            | lood Frame    |                                       |                   | 00 200                 | %G000 Ca           | 1,622            |
|                                |                  | X Sewer                          |                      |              |               | Cost Land Improv                      | rements           |                        |                    |                  |
|                                |                  | X Electric                       |                      | Descrip      |               | 100                                   |                   | yMult. Size            |                    | sh Value         |
|                                |                  | X Gas                            |                      | LAND         | IMPROVE 10    | 700<br>Total Estimated I              |                   | 00 1.0                 | 95<br>Value =      | 950<br>2,572     |
|                                | D                | Curb<br> raft <del>: Re</del> co | rd Card              | - Printer    |               | March Boar                            |                   |                        | V4146              |                  |
|                                |                  | Standard                         | Utilities and Utils. | Tillitoc     | Deloie        | , ivial of Boal                       | a or revie        | VV                     |                    |                  |
|                                |                  | Topograph                        | v of                 | -            |               |                                       |                   |                        |                    |                  |
| <b>公司自己的股份</b>                 |                  | Site                             | ., 01                |              |               |                                       |                   |                        |                    |                  |
|                                |                  | Level                            |                      |              |               |                                       |                   |                        |                    |                  |
|                                | The last         | X Rolling                        |                      |              |               |                                       |                   |                        |                    |                  |
|                                |                  | Low<br>High                      |                      |              |               |                                       |                   |                        |                    |                  |
|                                |                  | Landscape                        | ed                   |              |               |                                       |                   |                        |                    |                  |
|                                |                  | Swamp                            |                      |              |               |                                       |                   |                        |                    |                  |
|                                |                  | Wooded                           |                      |              |               |                                       |                   |                        |                    |                  |
|                                | 2 2              | Pond<br>X Waterfror              | · +                  |              |               |                                       |                   |                        |                    |                  |
|                                |                  | Ravine                           | IC                   |              |               |                                       |                   |                        |                    |                  |
|                                |                  | Wetland                          |                      | **           |               | 1 5 '11'                              | 2 1               | D 1 6                  | m '1 1 /           |                  |
|                                |                  | Flood Pla                        |                      | Year         | Land<br>Value | 1                                     | Assessed<br>Value | Board of<br>Review     | Tribunal/<br>Other | Taxable<br>Value |
|                                |                  | X PRIVATE F                      |                      | ± 2017       | 22,500        |                                       | 47,300            | I/C A T C M            | Ocher              | 47,3008          |
| 11 1                           |                  | Who When                         |                      | -            |               | ,                                     |                   |                        |                    | ·                |
| The Equalizer. Copyright       | (c) 1999 - 2009. | TPC 03/30/20                     | )13 INSPECT          |              | 22,500        | ·                                     | 47,100            |                        |                    | 46,9400          |
| Licensed To: Township of I     |                  | 1110 12/10/20                    | , 10 11VU11U1        | ED 2015      | 22,500        | 0 24,300                              | 46,800            |                        |                    | 46,800S          |
| Missaukee, Michigan            | ake, County of   |                                  |                      | 2014         | 22,500        | ·                                     | 43,600            |                        | 43,600W            | 37,658C          |