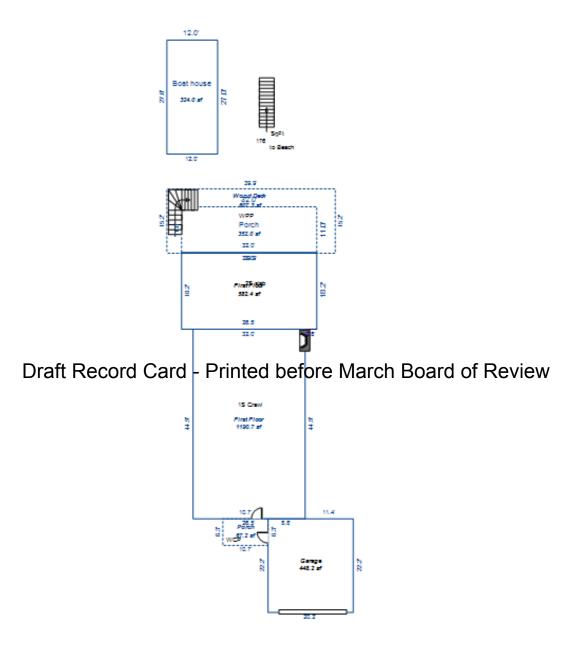

County: Missaukee

Jurisdiction: LAKE TOWNSHIP

Printed on

01/19/2017

Parcel Number: 009-600-100-00

<sup>\*\*\*</sup> Information herein deemed reliable but not guaranteed\*\*\*

Residential Building 1 of 1 Parcel Number: 009-600-100-00 Printed on 01/19/2017