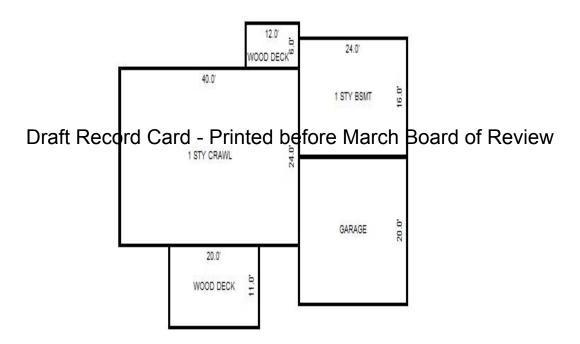

<sup>\*\*\*</sup> Information herein deemed reliable but not guaranteed\*\*\*

<sup>\*\*\*</sup> Information herein deemed reliable but not guaranteed\*\*\*

| Parcel Number: 009-600-10      | 0-00             | Jurisdiction                     | · LAKE TOW           | NSHIP        | (             | County: Missaukee                     |                   | IIIIICCA OII           | ·                  | J1,15,2011       |
|--------------------------------|------------------|----------------------------------|----------------------|--------------|---------------|---------------------------------------|-------------------|------------------------|--------------------|------------------|
| Grantor                        | Grantee          |                                  | Sale<br>Price        |              | Inst.<br>Type | Terms of Sale                         | Liber<br>& Pag    | ' '                    | ified              | Prcnt.<br>Trans. |
|                                |                  |                                  |                      |              |               |                                       |                   |                        |                    |                  |
| HANSEN HANS WILLIAM & REB      | SWICK PAUL S     |                                  | 106,000              | 09/29/2014   | : WD          | WARRANTY DEED                         | 2014-             | 03304                  |                    | 100.0            |
|                                |                  |                                  |                      |              |               |                                       |                   |                        |                    |                  |
| Property Address               |                  | Class: 401 F                     |                      |              | Buil          | lding Permit(s)                       | Da                | te Number              | St                 | atus             |
| 8271 W SAPPHIRE AVE            |                  | School: LAKE                     |                      | 020          |               |                                       |                   |                        |                    |                  |
| Owner's Name/Address           |                  | P.R.E. 100%                      | 10/23/2014           |              |               |                                       |                   |                        |                    |                  |
|                                |                  | MAP #:                           |                      |              |               |                                       |                   |                        |                    |                  |
| SWICK PAUL S<br>742 KELLOGG ST |                  | 2017 Est                         | TCV 94,52            | 2 TCV/TFA: 1 | 164.10        |                                       |                   |                        |                    |                  |
| PLYMOUTH MI 48170              |                  | X Improved                       | Vacant               | Land Va      | lue Estima    | ites for Land Tabl                    | e Res 9.SAPPHI    | RE LAKE                |                    |                  |
|                                |                  | Public                           |                      |              |               |                                       | actors *          |                        |                    |                  |
| x Description                  |                  | Improveme                        |                      |              |               | ontage Depth Fro<br>50.00 134.00 1.00 |                   | e %Adj. Reaso<br>0 100 | n                  | Value<br>45,000  |
| Tax Description                |                  | Dirt Road X Gravel Ro            |                      |              |               | it Feet, 0.15 Tota                    |                   | al Est. Land           | Value =            | 45,000           |
| . SEC 10 T22N R8W LOT 100      | SAPPHIRE LAKE    | Paved Roa                        |                      |              |               | Cost Estimates                        |                   |                        |                    |                  |
| PLAT 2. Comments/Influences    |                  | Storm Sev                        | <i>v</i> er          | Descrip      |               | COSC ESCIMACES                        | Rate Count        | yMult. Size            | %Good Ca           | sh Value         |
| Comments/Influences            |                  | Sidewalk<br>Water                |                      | _            | lood Frame    |                                       |                   | 00 200                 | %G000 Ca           | 1,622            |
|                                |                  | X Sewer                          |                      |              |               | Cost Land Improv                      | rements           |                        |                    |                  |
|                                |                  | X Electric                       |                      | Descrip      |               | 100                                   |                   | yMult. Size            |                    | sh Value         |
|                                |                  | X Gas                            |                      | LAND         | IMPROVE 10    | 700<br>Total Estimated I              |                   | 00 1.0                 | 95<br>Value =      | 950<br>2,572     |
|                                | D                | Curb<br> raft <del>: Re</del> co | rd Card              | - Printer    |               | March Boar                            |                   |                        | V4146              |                  |
|                                |                  | Standard                         | Utilities and Utils. | Tillitoc     | Deloie        | , ivial of Boal                       | a or revie        | VV                     |                    |                  |
|                                |                  | Topograph                        | v of                 | -            |               |                                       |                   |                        |                    |                  |
| <b>公司自己的股份</b>                 |                  | Site                             | ., 01                |              |               |                                       |                   |                        |                    |                  |
|                                |                  | Level                            |                      |              |               |                                       |                   |                        |                    |                  |
|                                | The last         | X Rolling                        |                      |              |               |                                       |                   |                        |                    |                  |
|                                |                  | Low<br>High                      |                      |              |               |                                       |                   |                        |                    |                  |
|                                |                  | Landscape                        | ed                   |              |               |                                       |                   |                        |                    |                  |
|                                |                  | Swamp                            |                      |              |               |                                       |                   |                        |                    |                  |
|                                |                  | Wooded                           |                      |              |               |                                       |                   |                        |                    |                  |
|                                | 2 2              | Pond<br>X Waterfror              | · +                  |              |               |                                       |                   |                        |                    |                  |
|                                |                  | Ravine                           | IC                   |              |               |                                       |                   |                        |                    |                  |
|                                |                  | Wetland                          |                      | **           |               | 1 5 '11'                              | 2 1               | D 1 6                  | m '1 1 /           |                  |
|                                |                  | Flood Pla                        |                      | Year         | Land<br>Value | 1                                     | Assessed<br>Value | Board of<br>Review     | Tribunal/<br>Other | Taxable<br>Value |
|                                |                  | X PRIVATE F                      |                      | ± 2017       | 22,500        |                                       | 47,300            | I/C A T C M            | Ocher              | 47,3008          |
| 11 1                           |                  | Who When                         |                      | -            |               | ,                                     |                   |                        |                    | ·                |
| The Equalizer. Copyright       | (c) 1999 - 2009. | TPC 03/30/20                     | )13 INSPECT          |              | 22,500        | ·                                     | 47,100            |                        |                    | 46,9400          |
| Licensed To: Township of I     |                  | 1110 12/10/20                    | , 10 11VU11U1        | ED 2015      | 22,500        | 0 24,300                              | 46,800            |                        |                    | 46,800S          |
| Missaukee, Michigan            | ake, County of   |                                  |                      | 2014         | 22,500        | ·                                     | 43,600            |                        | 43,600W            | 37,658C          |