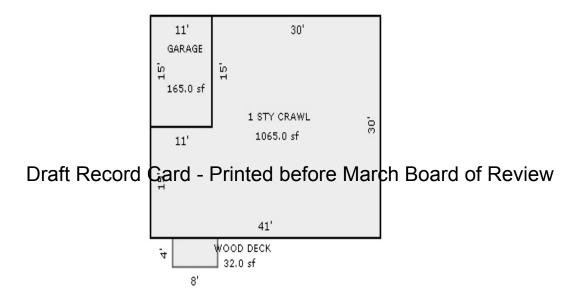

<sup>\*\*\*</sup> Information herein deemed reliable but not guaranteed\*\*\*

<sup>\*\*\*</sup> Information herein deemed reliable but not guaranteed\*\*\*

| Parcel Number: 009-600-10      | 0-00             | Jurisdiction                     | · LAKE TOW           | NSHIP        | (             | County: Missaukee                     |                   | IIIIICCA OII           | ·                  | J1,15,2011       |
|--------------------------------|------------------|----------------------------------|----------------------|--------------|---------------|---------------------------------------|-------------------|------------------------|--------------------|------------------|
| Grantor                        | Grantee          |                                  | Sale<br>Price        |              | Inst.<br>Type | Terms of Sale                         | Liber<br>& Pag    | ' '                    | ified              | Prcnt.<br>Trans. |
|                                |                  |                                  |                      |              |               |                                       |                   |                        |                    |                  |
| HANSEN HANS WILLIAM & REB      | SWICK PAUL S     |                                  | 106,000              | 09/29/2014   | : WD          | WARRANTY DEED                         | 2014-             | 03304                  |                    | 100.0            |
|                                |                  |                                  |                      |              |               |                                       |                   |                        |                    |                  |
| Property Address               |                  | Class: 401 F                     |                      |              | Buil          | lding Permit(s)                       | Da                | te Number              | St                 | atus             |
| 8271 W SAPPHIRE AVE            |                  | School: LAKE                     |                      | 020          |               |                                       |                   |                        |                    |                  |
| Owner's Name/Address           |                  | P.R.E. 100%                      | 10/23/2014           |              |               |                                       |                   |                        |                    |                  |
|                                |                  | MAP #:                           |                      |              |               |                                       |                   |                        |                    |                  |
| SWICK PAUL S<br>742 KELLOGG ST |                  | 2017 Est                         | TCV 94,52            | 2 TCV/TFA: 1 | 164.10        |                                       |                   |                        |                    |                  |
| PLYMOUTH MI 48170              |                  | X Improved                       | Vacant               | Land Va      | lue Estima    | ites for Land Tabl                    | e Res 9.SAPPHI    | RE LAKE                |                    |                  |
|                                |                  | Public                           |                      |              |               |                                       | actors *          |                        |                    |                  |
| x Description                  |                  | Improveme                        |                      |              |               | ontage Depth Fro<br>50.00 134.00 1.00 |                   | e %Adj. Reaso<br>0 100 | n                  | Value<br>45,000  |
| Tax Description                |                  | Dirt Road X Gravel Ro            |                      |              |               | it Feet, 0.15 Tota                    |                   | al Est. Land           | Value =            | 45,000           |
| . SEC 10 T22N R8W LOT 100      | SAPPHIRE LAKE    | Paved Roa                        |                      |              |               | Cost Estimates                        |                   |                        |                    |                  |
| PLAT 2. Comments/Influences    |                  | Storm Sev                        | <i>v</i> er          | Descrip      |               | COSC ESCIMACES                        | Rate Count        | yMult. Size            | %Good Ca           | sh Value         |
| Comments/Influences            |                  | Sidewalk<br>Water                |                      | _            | lood Frame    |                                       |                   | 00 200                 | %G000 Ca           | 1,622            |
|                                |                  | X Sewer                          |                      |              |               | Cost Land Improv                      | rements           |                        |                    |                  |
|                                |                  | X Electric                       |                      | Descrip      |               | 100                                   |                   | yMult. Size            |                    | sh Value         |
|                                |                  | X Gas                            |                      | LAND         | IMPROVE 10    | 700<br>Total Estimated I              |                   | 00 1.0                 | 95<br>Value =      | 950<br>2,572     |
|                                | D                | Curb<br> raft <del>: Re</del> co | rd Card              | - Printer    |               | March Boar                            |                   |                        | V4146              |                  |
|                                |                  | Standard                         | Utilities and Utils. | Tillitoc     | Deloie        | , ivial of Boal                       | a or revie        | VV                     |                    |                  |
|                                |                  | Topograph                        | v of                 | -            |               |                                       |                   |                        |                    |                  |
| <b>公司自己的股份</b>                 |                  | Site                             | ., 01                |              |               |                                       |                   |                        |                    |                  |
|                                |                  | Level                            |                      |              |               |                                       |                   |                        |                    |                  |
|                                | The last         | X Rolling                        |                      |              |               |                                       |                   |                        |                    |                  |
|                                |                  | Low<br>High                      |                      |              |               |                                       |                   |                        |                    |                  |
|                                |                  | Landscape                        | ed                   |              |               |                                       |                   |                        |                    |                  |
|                                |                  | Swamp                            |                      |              |               |                                       |                   |                        |                    |                  |
|                                |                  | Wooded                           |                      |              |               |                                       |                   |                        |                    |                  |
|                                | 2 2              | Pond<br>X Waterfror              | · +                  |              |               |                                       |                   |                        |                    |                  |
|                                |                  | Ravine                           | IC                   |              |               |                                       |                   |                        |                    |                  |
|                                |                  | Wetland                          |                      | **           |               | 1 5 '11'                              | 2 1               | D 1 6                  | m '1 1 /           |                  |
|                                |                  | Flood Pla                        |                      | Year         | Land<br>Value | 1                                     | Assessed<br>Value | Board of<br>Review     | Tribunal/<br>Other | Taxable<br>Value |
|                                |                  | X PRIVATE F                      |                      | ± 2017       | 22,500        |                                       | 47,300            | I/C A T C M            | Ocher              | 47,3008          |
| 11 1                           |                  | Who When                         |                      | -            |               | ,                                     |                   |                        |                    | ·                |
| The Equalizer. Copyright       | (c) 1999 - 2009. | TPC 03/30/20                     | )13 INSPECT          |              | 22,500        | ·                                     | 47,100            |                        |                    | 46,9400          |
| Licensed To: Township of I     |                  | 1110 12/10/20                    | , 10 11VU11U1        | ED 2015      | 22,500        | 0 24,300                              | 46,800            |                        |                    | 46,800S          |
| Missaukee, Michigan            | ake, County of   |                                  |                      | 2014         | 22,500        | ·                                     | 43,600            |                        | 43,600W            | 37,658C          |