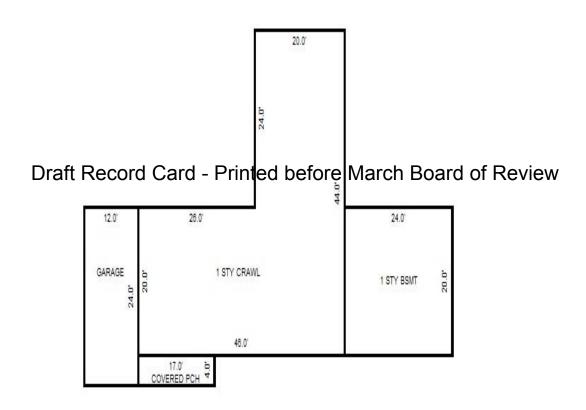

County: Missaukee

Jurisdiction: LAKE TOWNSHIP

Printed on

01/19/2017

Parcel Number: 009-600-100-00

<sup>\*\*\*</sup> Information herein deemed reliable but not guaranteed\*\*\*

Residential Building 1 of 1 Parcel Number: 009-600-100-00 Printed on 01/19/2017