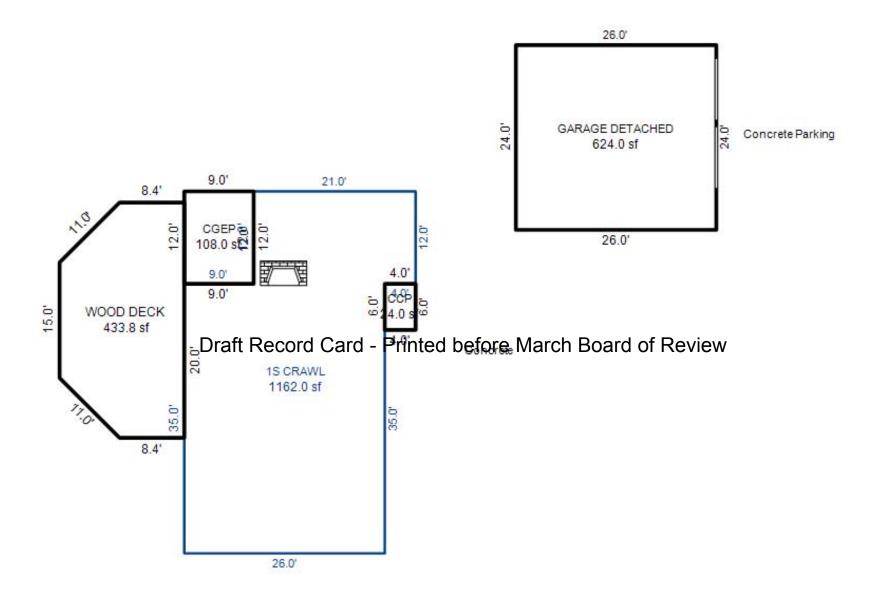

County: Missaukee

Jurisdiction: LAKE TOWNSHIP

Printed on

01/19/2017

Parcel Number: 009-600-100-00

<sup>\*\*\*</sup> Information herein deemed reliable but not guaranteed\*\*\*

Residential Building 1 of 1 Parcel Number: 009-600-100-00 Printed on 01/19/2017