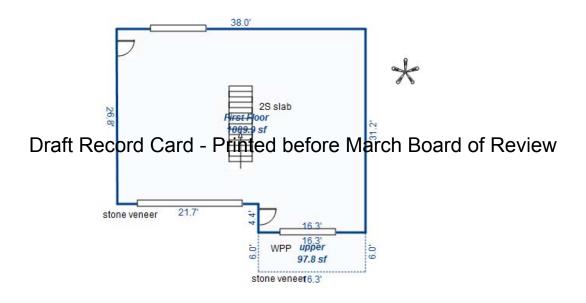

<sup>\*\*\*</sup> Information herein deemed reliable but not guaranteed\*\*\*

<sup>\*\*\*</sup> Information herein deemed reliable but not guaranteed\*\*\*

| Parcel Number: 009-600-10      | 0-00             | Jurisdiction                     | · LAKE TOW           | NSHIP        | (             | County: Missaukee                     |                   | IIIIICCA OII           | ·                  | J1,15,2011       |
|--------------------------------|------------------|----------------------------------|----------------------|--------------|---------------|---------------------------------------|-------------------|------------------------|--------------------|------------------|
| Grantor                        | Grantee          |                                  | Sale<br>Price        |              | Inst.<br>Type | Terms of Sale                         | Liber<br>& Pag    | ' '                    | ified              | Prcnt.<br>Trans. |
|                                |                  |                                  |                      |              |               |                                       |                   |                        |                    |                  |
| HANSEN HANS WILLIAM & REB      | SWICK PAUL S     |                                  | 106,000              | 09/29/2014   | : WD          | WARRANTY DEED                         | 2014-             | 03304                  |                    | 100.0            |
|                                |                  |                                  |                      |              |               |                                       |                   |                        |                    |                  |
| Property Address               |                  | Class: 401 F                     |                      |              | Buil          | lding Permit(s)                       | Da                | te Number              | St                 | atus             |
| 8271 W SAPPHIRE AVE            |                  | School: LAKE                     |                      | 020          |               |                                       |                   |                        |                    |                  |
| Owner's Name/Address           |                  | P.R.E. 100%                      | 10/23/2014           |              |               |                                       |                   |                        |                    |                  |
|                                |                  | MAP #:                           |                      |              |               |                                       |                   |                        |                    |                  |
| SWICK PAUL S<br>742 KELLOGG ST |                  | 2017 Est                         | TCV 94,52            | 2 TCV/TFA: 1 | 164.10        |                                       |                   |                        |                    |                  |
| PLYMOUTH MI 48170              |                  | X Improved                       | Vacant               | Land Va      | lue Estima    | ites for Land Tabl                    | e Res 9.SAPPHI    | RE LAKE                |                    |                  |
|                                |                  | Public                           |                      |              |               |                                       | actors *          |                        |                    |                  |
| x Description                  |                  | Improveme                        |                      |              |               | ontage Depth Fro<br>50.00 134.00 1.00 |                   | e %Adj. Reaso<br>0 100 | n                  | Value<br>45,000  |
| Tax Description                |                  | Dirt Road X Gravel Ro            |                      |              |               | it Feet, 0.15 Tota                    |                   | al Est. Land           | Value =            | 45,000           |
| . SEC 10 T22N R8W LOT 100      | SAPPHIRE LAKE    | Paved Roa                        |                      |              |               | Cost Estimates                        |                   |                        |                    |                  |
| PLAT 2. Comments/Influences    |                  | Storm Sev                        | <i>v</i> er          | Descrip      |               | COSC ESCIMACES                        | Rate Count        | yMult. Size            | %Good Ca           | sh Value         |
| Comments/Influences            |                  | Sidewalk<br>Water                |                      | _            | lood Frame    |                                       |                   | 00 200                 | %G000 Ca           | 1,622            |
|                                |                  | X Sewer                          |                      |              |               | Cost Land Improv                      | rements           |                        |                    |                  |
|                                |                  | X Electric                       |                      | Descrip      |               | 100                                   |                   | yMult. Size            |                    | sh Value         |
|                                |                  | X Gas                            |                      | LAND         | IMPROVE 10    | 700<br>Total Estimated I              |                   | 00 1.0                 | 95<br>Value =      | 950<br>2,572     |
|                                | D                | Curb<br> raft <del>: Re</del> co | rd Card              | - Printer    |               | March Boar                            |                   |                        | V4146              |                  |
|                                |                  | Standard                         | Utilities and Utils. | Tillitoc     | Deloie        | , ivial of Boal                       | a or revie        | VV                     |                    |                  |
|                                |                  | Topograph                        | v of                 | -            |               |                                       |                   |                        |                    |                  |
| <b>公司自己的股份</b>                 |                  | Site                             | ., 01                |              |               |                                       |                   |                        |                    |                  |
|                                |                  | Level                            |                      |              |               |                                       |                   |                        |                    |                  |
|                                | The last         | X Rolling                        |                      |              |               |                                       |                   |                        |                    |                  |
|                                |                  | Low<br>High                      |                      |              |               |                                       |                   |                        |                    |                  |
|                                |                  | Landscape                        | ed                   |              |               |                                       |                   |                        |                    |                  |
|                                |                  | Swamp                            |                      |              |               |                                       |                   |                        |                    |                  |
|                                |                  | Wooded                           |                      |              |               |                                       |                   |                        |                    |                  |
|                                | 2 2              | Pond<br>X Waterfror              | · +                  |              |               |                                       |                   |                        |                    |                  |
|                                |                  | Ravine                           | IC                   |              |               |                                       |                   |                        |                    |                  |
|                                |                  | Wetland                          |                      | **           |               | 1 5 '11'                              | 2 1               | D 1 6                  | m '1 1 /           |                  |
|                                |                  | Flood Pla                        |                      | Year         | Land<br>Value | 1                                     | Assessed<br>Value | Board of<br>Review     | Tribunal/<br>Other | Taxable<br>Value |
|                                |                  | X PRIVATE F                      |                      | ± 2017       | 22,500        |                                       | 47,300            | I/C A T C M            | Ocher              | 47,3008          |
| 11 1                           |                  | Who When                         |                      | -            |               | ,                                     |                   |                        |                    | ·                |
| The Equalizer. Copyright       | (c) 1999 - 2009. | TPC 03/30/20                     | )13 INSPECT          |              | 22,500        | ·                                     | 47,100            |                        |                    | 46,9400          |
| Licensed To: Township of I     |                  | 1110 12/10/20                    | , 10 11VU11U1        | ED 2015      | 22,500        | 0 24,300                              | 46,800            |                        |                    | 46,800S          |
| Missaukee, Michigan            | ake, County of   |                                  |                      | 2014         | 22,500        | ·                                     | 43,600            |                        | 43,600W            | 37,658C          |