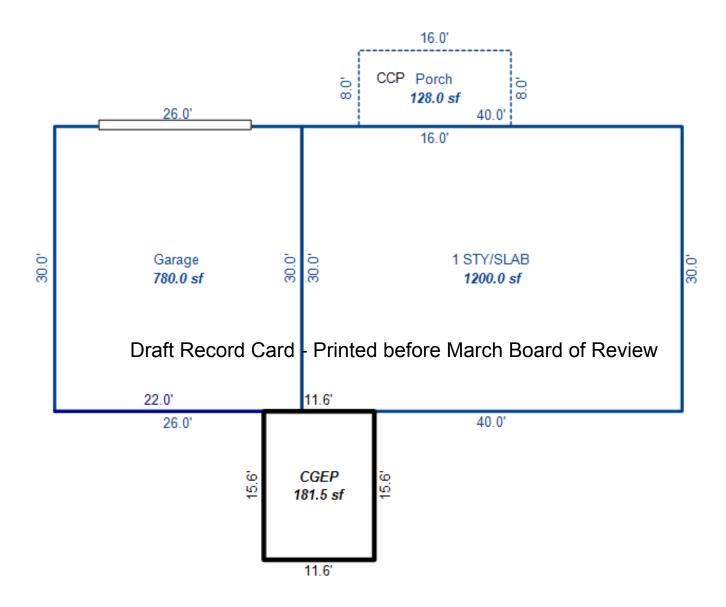

<sup>\*\*\*</sup> Information herein deemed reliable but not guaranteed\*\*\*

<sup>\*\*\*</sup> Information herein deemed reliable but not guaranteed\*\*\*

| Parcel Number: 009-600-10      | 0-00             | Jurisdiction                     | · LAKE TOW           | NSHIP        | (             | County: Missaukee                     |                   | IIIIICCA OII           | ·                  | J1,15,2011       |
|--------------------------------|------------------|----------------------------------|----------------------|--------------|---------------|---------------------------------------|-------------------|------------------------|--------------------|------------------|
| Grantor                        | Grantee          |                                  | Sale<br>Price        |              | Inst.<br>Type | Terms of Sale                         | Liber<br>& Pag    | ' '                    | ified              | Prcnt.<br>Trans. |
|                                |                  |                                  |                      |              |               |                                       |                   |                        |                    |                  |
| HANSEN HANS WILLIAM & REB      | SWICK PAUL S     |                                  | 106,000              | 09/29/2014   | : WD          | WARRANTY DEED                         | 2014-             | 03304                  |                    | 100.0            |
|                                |                  |                                  |                      |              |               |                                       |                   |                        |                    |                  |
| Property Address               |                  | Class: 401 F                     |                      |              | Buil          | lding Permit(s)                       | Da                | te Number              | St                 | atus             |
| 8271 W SAPPHIRE AVE            |                  | School: LAKE                     |                      | 020          |               |                                       |                   |                        |                    |                  |
| Owner's Name/Address           |                  | P.R.E. 100%                      | 10/23/2014           |              |               |                                       |                   |                        |                    |                  |
|                                |                  | MAP #:                           |                      |              |               |                                       |                   |                        |                    |                  |
| SWICK PAUL S<br>742 KELLOGG ST |                  | 2017 Est                         | TCV 94,52            | 2 TCV/TFA: 1 | 164.10        |                                       |                   |                        |                    |                  |
| PLYMOUTH MI 48170              |                  | X Improved                       | Vacant               | Land Va      | lue Estima    | ites for Land Tabl                    | e Res 9.SAPPHI    | RE LAKE                |                    |                  |
|                                |                  | Public                           |                      |              |               |                                       | actors *          |                        |                    |                  |
| x Description                  |                  | Improveme                        |                      |              |               | ontage Depth Fro<br>50.00 134.00 1.00 |                   | e %Adj. Reaso<br>0 100 | n                  | Value<br>45,000  |
| Tax Description                |                  | Dirt Road X Gravel Ro            |                      |              |               | it Feet, 0.15 Tota                    |                   | al Est. Land           | Value =            | 45,000           |
| . SEC 10 T22N R8W LOT 100      | SAPPHIRE LAKE    | Paved Roa                        |                      |              |               | Cost Estimates                        |                   |                        |                    |                  |
| PLAT 2. Comments/Influences    |                  | Storm Sev                        | <i>v</i> er          | Descrip      |               | COSC ESCIMACES                        | Rate Count        | yMult. Size            | %Good Ca           | sh Value         |
| Comments/Influences            |                  | Sidewalk<br>Water                |                      | _            | lood Frame    |                                       |                   | 00 200                 | %G000 Ca           | 1,622            |
|                                |                  | X Sewer                          |                      |              |               | Cost Land Improv                      | rements           |                        |                    |                  |
|                                |                  | X Electric                       |                      | Descrip      |               | 100                                   |                   | yMult. Size            |                    | sh Value         |
|                                |                  | X Gas                            |                      | LAND         | IMPROVE 10    | 700<br>Total Estimated I              |                   | 00 1.0                 | 95<br>Value =      | 950<br>2,572     |
|                                | D                | Curb<br> raft <del>: Re</del> co | rd Card              | - Printer    |               | March Boar                            |                   |                        | V4146              |                  |
|                                |                  | Standard                         | Utilities and Utils. | Tillitoc     | Deloie        | , ivial of Boal                       | a or revie        | VV                     |                    |                  |
|                                |                  | Topograph                        | v of                 | -            |               |                                       |                   |                        |                    |                  |
| <b>公司自己的股份</b>                 |                  | Site                             | ., 01                |              |               |                                       |                   |                        |                    |                  |
|                                |                  | Level                            |                      |              |               |                                       |                   |                        |                    |                  |
|                                | The last         | X Rolling                        |                      |              |               |                                       |                   |                        |                    |                  |
|                                |                  | Low<br>High                      |                      |              |               |                                       |                   |                        |                    |                  |
|                                |                  | Landscape                        | ed                   |              |               |                                       |                   |                        |                    |                  |
|                                |                  | Swamp                            |                      |              |               |                                       |                   |                        |                    |                  |
|                                |                  | Wooded                           |                      |              |               |                                       |                   |                        |                    |                  |
|                                | 2 2              | Pond<br>X Waterfror              | · +                  |              |               |                                       |                   |                        |                    |                  |
|                                |                  | Ravine                           | IC                   |              |               |                                       |                   |                        |                    |                  |
|                                |                  | Wetland                          |                      | **           |               | 1 5 '11'                              | 2 1               | D 1 6                  | m '1 1 /           |                  |
|                                |                  | Flood Pla                        |                      | Year         | Land<br>Value | 1                                     | Assessed<br>Value | Board of<br>Review     | Tribunal/<br>Other | Taxable<br>Value |
|                                |                  | X PRIVATE F                      |                      | ± 2017       | 22,500        |                                       | 47,300            | I/C A T C M            | Ocher              | 47,3008          |
| 11 1                           |                  | Who When                         |                      | -            |               | ,                                     |                   |                        |                    | ·                |
| The Equalizer. Copyright       | (c) 1999 - 2009. | TPC 03/30/20                     | )13 INSPECT          |              | 22,500        | ·                                     | 47,100            |                        |                    | 46,9400          |
| Licensed To: Township of I     |                  | 1110 12/10/20                    | , 10 11VU11U1        | ED 2015      | 22,500        | 0 24,300                              | 46,800            |                        |                    | 46,800S          |
| Missaukee, Michigan            | ake, County of   |                                  |                      | 2014         | 22,500        | ·                                     | 43,600            |                        | 43,600W            | 37,658C          |