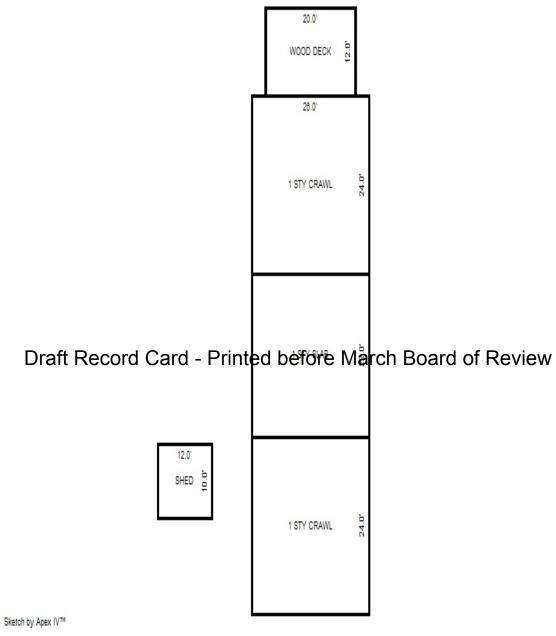

<sup>\*\*\*</sup> Information herein deemed reliable but not guaranteed\*\*\*

<sup>\*\*\*</sup> Information herein deemed reliable but not guaranteed\*\*\*

| Parcel Number: 009-600-10      | 0-00             | Jurisdiction                     | · LAKE TOW           | NSHIP        | (             | County: Missaukee                     |                   | IIIIICCA OII           | ·                  | J1,15,2011       |
|--------------------------------|------------------|----------------------------------|----------------------|--------------|---------------|---------------------------------------|-------------------|------------------------|--------------------|------------------|
| Grantor                        | Grantee          |                                  | Sale<br>Price        |              | Inst.<br>Type | Terms of Sale                         | Liber<br>& Pag    | ' '                    | ified              | Prcnt.<br>Trans. |
|                                |                  |                                  |                      |              |               |                                       |                   |                        |                    |                  |
| HANSEN HANS WILLIAM & REB      | SWICK PAUL S     |                                  | 106,000              | 09/29/2014   | : WD          | WARRANTY DEED                         | 2014-             | 03304                  |                    | 100.0            |
|                                |                  |                                  |                      |              |               |                                       |                   |                        |                    |                  |
| Property Address               |                  | Class: 401 F                     |                      |              | Buil          | lding Permit(s)                       | Da                | te Number              | St                 | atus             |
| 8271 W SAPPHIRE AVE            |                  | School: LAKE                     |                      | 020          |               |                                       |                   |                        |                    |                  |
| Owner's Name/Address           |                  | P.R.E. 100%                      | 10/23/2014           |              |               |                                       |                   |                        |                    |                  |
|                                |                  | MAP #:                           |                      |              |               |                                       |                   |                        |                    |                  |
| SWICK PAUL S<br>742 KELLOGG ST |                  | 2017 Est                         | TCV 94,52            | 2 TCV/TFA: 1 | 164.10        |                                       |                   |                        |                    |                  |
| PLYMOUTH MI 48170              |                  | X Improved                       | Vacant               | Land Va      | lue Estima    | ites for Land Tabl                    | e Res 9.SAPPHI    | RE LAKE                |                    |                  |
|                                |                  | Public                           |                      |              |               |                                       | actors *          |                        |                    |                  |
| x Description                  |                  | Improveme                        |                      |              |               | ontage Depth Fro<br>50.00 134.00 1.00 |                   | e %Adj. Reaso<br>0 100 | n                  | Value<br>45,000  |
| Tax Description                |                  | Dirt Road X Gravel Ro            |                      |              |               | it Feet, 0.15 Tota                    |                   | al Est. Land           | Value =            | 45,000           |
| . SEC 10 T22N R8W LOT 100      | SAPPHIRE LAKE    | Paved Roa                        |                      |              |               | Cost Estimates                        |                   |                        |                    |                  |
| PLAT 2. Comments/Influences    |                  | Storm Sev                        | <i>v</i> er          | Descrip      |               | COSC ESCIMACES                        | Rate Count        | yMult. Size            | %Good Ca           | sh Value         |
| Comments/Influences            |                  | Sidewalk<br>Water                |                      | _            | lood Frame    |                                       |                   | 00 200                 | %G000 Ca           | 1,622            |
|                                |                  | X Sewer                          |                      |              |               | Cost Land Improv                      | rements           |                        |                    |                  |
|                                |                  | X Electric                       |                      | Descrip      |               | 100                                   |                   | yMult. Size            |                    | sh Value         |
|                                |                  | X Gas                            |                      | LAND         | IMPROVE 10    | 700<br>Total Estimated I              |                   | 00 1.0                 | 95<br>Value =      | 950<br>2,572     |
|                                | D                | Curb<br> raft <del>: Re</del> co | rd Card              | - Printer    |               | March Boar                            |                   |                        | V4146              |                  |
|                                |                  | Standard                         | Utilities and Utils. | Tillitoc     | Deloie        | , ivial of Boal                       | a or revie        | VV                     |                    |                  |
|                                |                  | Topograph                        | v of                 | -            |               |                                       |                   |                        |                    |                  |
| <b>公司自己的股份</b>                 |                  | Site                             | ., 01                |              |               |                                       |                   |                        |                    |                  |
|                                |                  | Level                            |                      |              |               |                                       |                   |                        |                    |                  |
|                                | The last         | X Rolling                        |                      |              |               |                                       |                   |                        |                    |                  |
|                                |                  | Low<br>High                      |                      |              |               |                                       |                   |                        |                    |                  |
|                                |                  | Landscape                        | ed                   |              |               |                                       |                   |                        |                    |                  |
|                                |                  | Swamp                            |                      |              |               |                                       |                   |                        |                    |                  |
|                                |                  | Wooded                           |                      |              |               |                                       |                   |                        |                    |                  |
|                                | 2 2              | Pond<br>X Waterfror              | · +                  |              |               |                                       |                   |                        |                    |                  |
|                                |                  | Ravine                           | IC                   |              |               |                                       |                   |                        |                    |                  |
|                                |                  | Wetland                          |                      | **           |               | 1 5 '11'                              | 2 1               | D 1 6                  | m '1 1 /           |                  |
|                                |                  | Flood Pla                        |                      | Year         | Land<br>Value | 1                                     | Assessed<br>Value | Board of<br>Review     | Tribunal/<br>Other | Taxable<br>Value |
|                                |                  | X PRIVATE F                      |                      | ± 2017       | 22,500        |                                       | 47,300            | I/C A T C M            | Ocher              | 47,3008          |
| 11 1                           |                  | Who When                         |                      | -            |               | ,                                     |                   |                        |                    | ·                |
| The Equalizer. Copyright       | (c) 1999 - 2009. | TPC 03/30/20                     | )13 INSPECT          |              | 22,500        | ·                                     | 47,100            |                        |                    | 46,9400          |
| Licensed To: Township of I     |                  | 1110 12/10/20                    | , 10 11VU11U1        | ED 2015      | 22,500        | 0 24,300                              | 46,800            |                        |                    | 46,800S          |
| Missaukee, Michigan            | ake, County of   |                                  |                      | 2014         | 22,500        | ·                                     | 43,600            |                        | 43,600W            | 37,658C          |