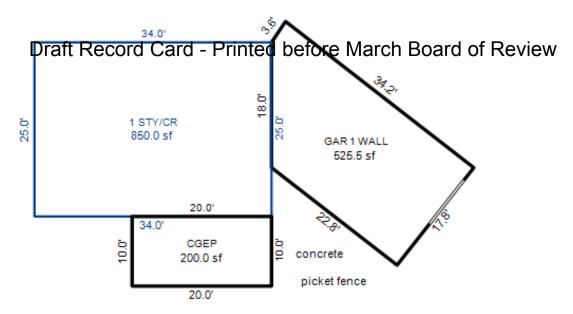

County: Missaukee

Jurisdiction: LAKE TOWNSHIP

Printed on

01/19/2017

Parcel Number: 009-600-100-00

<sup>\*\*\*</sup> Information herein deemed reliable but not guaranteed\*\*\*

Residential Building 1 of 1 Parcel Number: 009-600-100-00 Printed on 01/19/2017