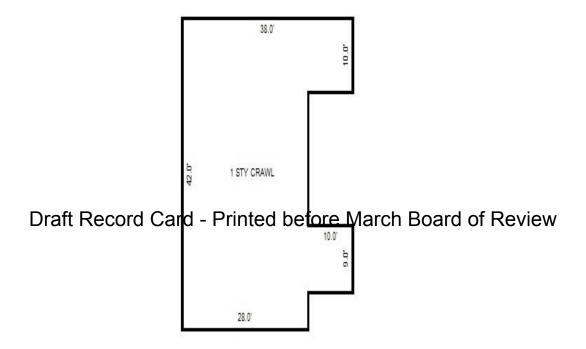

<sup>\*\*\*</sup> Information herein deemed reliable but not guaranteed\*\*\*

<sup>\*\*\*</sup> Information herein deemed reliable but not guaranteed\*\*\*

| Parcel Number: 009-600-10      | 0-00             | Jurisdiction                     | · LAKE TOW           | NSHIP        | (             | County: Missaukee                     |                   | IIIIICCA OII           | ·                  | J1,15,2011       |
|--------------------------------|------------------|----------------------------------|----------------------|--------------|---------------|---------------------------------------|-------------------|------------------------|--------------------|------------------|
| Grantor                        | Grantee          |                                  | Sale<br>Price        |              | Inst.<br>Type | Terms of Sale                         | Liber<br>& Pag    | ' '                    | ified              | Prcnt.<br>Trans. |
|                                |                  |                                  |                      |              |               |                                       |                   |                        |                    |                  |
| HANSEN HANS WILLIAM & REB      | SWICK PAUL S     |                                  | 106,000              | 09/29/2014   | : WD          | WARRANTY DEED                         | 2014-             | 03304                  |                    | 100.0            |
|                                |                  |                                  |                      |              |               |                                       |                   |                        |                    |                  |
| Property Address               |                  | Class: 401 F                     |                      |              | Buil          | lding Permit(s)                       | Da                | te Number              | St                 | atus             |
| 8271 W SAPPHIRE AVE            |                  | School: LAKE                     |                      | 020          |               |                                       |                   |                        |                    |                  |
| Owner's Name/Address           |                  | P.R.E. 100%                      | 10/23/2014           |              |               |                                       |                   |                        |                    |                  |
|                                |                  | MAP #:                           |                      |              |               |                                       |                   |                        |                    |                  |
| SWICK PAUL S<br>742 KELLOGG ST |                  | 2017 Est                         | TCV 94,52            | 2 TCV/TFA: 1 | 164.10        |                                       |                   |                        |                    |                  |
| PLYMOUTH MI 48170              |                  | X Improved                       | Vacant               | Land Va      | lue Estima    | ites for Land Tabl                    | e Res 9.SAPPHI    | RE LAKE                |                    |                  |
|                                |                  | Public                           |                      |              |               |                                       | actors *          |                        |                    |                  |
| x Description                  |                  | Improveme                        |                      |              |               | ontage Depth Fro<br>50.00 134.00 1.00 |                   | e %Adj. Reaso<br>0 100 | n                  | Value<br>45,000  |
| Tax Description                |                  | Dirt Road X Gravel Ro            |                      |              |               | it Feet, 0.15 Tota                    |                   | al Est. Land           | Value =            | 45,000           |
| . SEC 10 T22N R8W LOT 100      | SAPPHIRE LAKE    | Paved Roa                        |                      |              |               | Cost Estimates                        |                   |                        |                    |                  |
| PLAT 2. Comments/Influences    |                  | Storm Sev                        | <i>v</i> er          | Descrip      |               | COSC ESCIMACES                        | Rate Count        | yMult. Size            | %Good Ca           | sh Value         |
| Comments/Influences            |                  | Sidewalk<br>Water                |                      | _            | lood Frame    |                                       |                   | 00 200                 | %G000 Ca           | 1,622            |
|                                |                  | X Sewer                          |                      |              |               | Cost Land Improv                      | rements           |                        |                    |                  |
|                                |                  | X Electric                       |                      | Descrip      |               | 100                                   |                   | yMult. Size            |                    | sh Value         |
|                                |                  | X Gas                            |                      | LAND         | IMPROVE 10    | 700<br>Total Estimated I              |                   | 00 1.0                 | 95<br>Value =      | 950<br>2,572     |
|                                | D                | Curb<br> raft <del>: Re</del> co | rd Card              | - Printer    |               | March Boar                            |                   |                        | V4146              |                  |
|                                |                  | Standard                         | Utilities and Utils. | Tillitoc     | Deloie        | , ivial of Boal                       | a or revie        | VV                     |                    |                  |
|                                |                  | Topograph                        | v of                 | -            |               |                                       |                   |                        |                    |                  |
| <b>公司自己的股份</b>                 |                  | Site                             | ., 01                |              |               |                                       |                   |                        |                    |                  |
|                                |                  | Level                            |                      |              |               |                                       |                   |                        |                    |                  |
|                                | The last         | X Rolling                        |                      |              |               |                                       |                   |                        |                    |                  |
|                                |                  | Low<br>High                      |                      |              |               |                                       |                   |                        |                    |                  |
|                                |                  | Landscape                        | ed                   |              |               |                                       |                   |                        |                    |                  |
|                                |                  | Swamp                            |                      |              |               |                                       |                   |                        |                    |                  |
|                                |                  | Wooded                           |                      |              |               |                                       |                   |                        |                    |                  |
|                                | 2 2              | Pond<br>X Waterfror              | · +                  |              |               |                                       |                   |                        |                    |                  |
|                                |                  | Ravine                           | IC                   |              |               |                                       |                   |                        |                    |                  |
|                                |                  | Wetland                          |                      | **           |               | 1 5 '11'                              | 2 1               | D 1 6                  | m '1 1 /           |                  |
|                                |                  | Flood Pla                        |                      | Year         | Land<br>Value | 1                                     | Assessed<br>Value | Board of<br>Review     | Tribunal/<br>Other | Taxable<br>Value |
|                                |                  | X PRIVATE F                      |                      | ± 2017       | 22,500        |                                       | 47,300            | I/C A T C M            | Ocher              | 47,3008          |
| 11 1                           |                  | Who When                         |                      | -            |               | ,                                     |                   |                        |                    | ·                |
| The Equalizer. Copyright       | (c) 1999 - 2009. | TPC 03/30/20                     | )13 INSPECT          |              | 22,500        | ·                                     | 47,100            |                        |                    | 46,9400          |
| Licensed To: Township of I     |                  | 1110 12/10/20                    | , 10 11VU11U1        | ED 2015      | 22,500        | 0 24,300                              | 46,800            |                        |                    | 46,800S          |
| Missaukee, Michigan            | ake, County of   |                                  |                      | 2014         | 22,500        | ·                                     | 43,600            |                        | 43,600W            | 37,658C          |