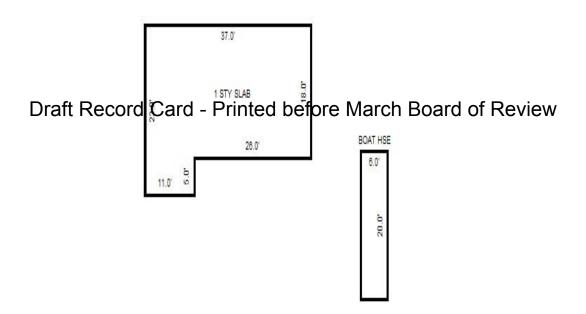

<sup>\*\*\*</sup> Information herein deemed reliable but not guaranteed\*\*\*

<sup>\*\*\*</sup> Information herein deemed reliable but not guaranteed\*\*\*

| Parcel Number: 009-600-10      | 0-00             | Jurisdiction                     | · LAKE TOW           | NSHIP        | (             | County: Missaukee                     |                   | IIIIICCA OII           | ·                  | J1,15,2011       |
|--------------------------------|------------------|----------------------------------|----------------------|--------------|---------------|---------------------------------------|-------------------|------------------------|--------------------|------------------|
| Grantor                        | Grantee          |                                  | Sale<br>Price        |              | Inst.<br>Type | Terms of Sale                         | Liber<br>& Pag    | ' '                    | ified              | Prcnt.<br>Trans. |
|                                |                  |                                  |                      |              |               |                                       |                   |                        |                    |                  |
| HANSEN HANS WILLIAM & REB      | SWICK PAUL S     |                                  | 106,000              | 09/29/2014   | : WD          | WARRANTY DEED                         | 2014-             | 03304                  |                    | 100.0            |
|                                |                  |                                  |                      |              |               |                                       |                   |                        |                    |                  |
| Property Address               |                  | Class: 401 F                     |                      |              | Buil          | lding Permit(s)                       | Da                | te Number              | St                 | atus             |
| 8271 W SAPPHIRE AVE            |                  | School: LAKE                     |                      | 020          |               |                                       |                   |                        |                    |                  |
| Owner's Name/Address           |                  | P.R.E. 100%                      | 10/23/2014           |              |               |                                       |                   |                        |                    |                  |
|                                |                  | MAP #:                           |                      |              |               |                                       |                   |                        |                    |                  |
| SWICK PAUL S<br>742 KELLOGG ST |                  | 2017 Est                         | TCV 94,52            | 2 TCV/TFA: 1 | 164.10        |                                       |                   |                        |                    |                  |
| PLYMOUTH MI 48170              |                  | X Improved                       | Vacant               | Land Va      | lue Estima    | ites for Land Tabl                    | e Res 9.SAPPHI    | RE LAKE                |                    |                  |
|                                |                  | Public                           |                      |              |               |                                       | actors *          |                        |                    |                  |
| x Description                  |                  | Improveme                        |                      |              |               | ontage Depth Fro<br>50.00 134.00 1.00 |                   | e %Adj. Reaso<br>0 100 | n                  | Value<br>45,000  |
| Tax Description                |                  | Dirt Road X Gravel Ro            |                      |              |               | it Feet, 0.15 Tota                    |                   | al Est. Land           | Value =            | 45,000           |
| . SEC 10 T22N R8W LOT 100      | SAPPHIRE LAKE    | Paved Roa                        |                      |              |               | Cost Estimates                        |                   |                        |                    |                  |
| PLAT 2. Comments/Influences    |                  | Storm Sev                        | <i>v</i> er          | Descrip      |               | COSC ESCIMACES                        | Rate Count        | yMult. Size            | %Good Ca           | sh Value         |
| Comments/Influences            |                  | Sidewalk<br>Water                |                      | _            | lood Frame    |                                       |                   | 00 200                 | %G000 Ca           | 1,622            |
|                                |                  | X Sewer                          |                      |              |               | Cost Land Improv                      | rements           |                        |                    |                  |
|                                |                  | X Electric                       |                      | Descrip      |               | 100                                   |                   | yMult. Size            |                    | sh Value         |
|                                |                  | X Gas                            |                      | LAND         | IMPROVE 10    | 700<br>Total Estimated I              |                   | 00 1.0                 | 95<br>Value =      | 950<br>2,572     |
|                                | D                | Curb<br> raft <del>: Re</del> co | rd Card              | - Printer    |               | March Boar                            |                   |                        | V4146              |                  |
|                                |                  | Standard                         | Utilities and Utils. | Tillitoc     | Deloie        | , ivial of Boal                       | a or revie        | VV                     |                    |                  |
|                                |                  | Topograph                        | v of                 | -            |               |                                       |                   |                        |                    |                  |
| <b>公司自己的股份</b>                 |                  | Site                             | ., 01                |              |               |                                       |                   |                        |                    |                  |
|                                |                  | Level                            |                      |              |               |                                       |                   |                        |                    |                  |
|                                | The last         | X Rolling                        |                      |              |               |                                       |                   |                        |                    |                  |
|                                |                  | Low<br>High                      |                      |              |               |                                       |                   |                        |                    |                  |
|                                |                  | Landscape                        | ed                   |              |               |                                       |                   |                        |                    |                  |
|                                |                  | Swamp                            |                      |              |               |                                       |                   |                        |                    |                  |
|                                |                  | Wooded                           |                      |              |               |                                       |                   |                        |                    |                  |
|                                | 2 2              | Pond<br>X Waterfror              | · +                  |              |               |                                       |                   |                        |                    |                  |
|                                |                  | Ravine                           | IC                   |              |               |                                       |                   |                        |                    |                  |
|                                |                  | Wetland                          |                      | **           |               | 1 5 '11'                              | 2 1               | D 1 6                  | m '1 1 /           |                  |
|                                |                  | Flood Pla                        |                      | Year         | Land<br>Value | 1                                     | Assessed<br>Value | Board of<br>Review     | Tribunal/<br>Other | Taxable<br>Value |
|                                |                  | X PRIVATE F                      |                      | ± 2017       | 22,500        |                                       | 47,300            | I/C A T C M            | Ocher              | 47,3008          |
| 11 1                           |                  | Who When                         |                      | -            |               | ,                                     |                   |                        |                    | ·                |
| The Equalizer. Copyright       | (c) 1999 - 2009. | TPC 03/30/20                     | )13 INSPECT          |              | 22,500        | ·                                     | 47,100            |                        |                    | 46,9400          |
| Licensed To: Township of I     |                  | 1110 12/10/20                    | , 10 11VU11U1        | ED 2015      | 22,500        | 0 24,300                              | 46,800            |                        |                    | 46,800S          |
| Missaukee, Michigan            | ake, County of   |                                  |                      | 2014         | 22,500        | ·                                     | 43,600            |                        | 43,600W            | 37,658C          |