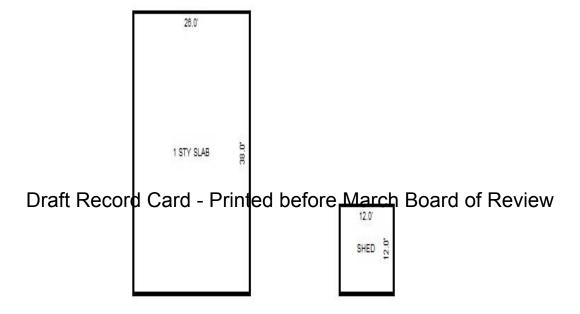

<sup>\*\*\*</sup> Information herein deemed reliable but not guaranteed\*\*\*

<sup>\*\*\*</sup> Information herein deemed reliable but not guaranteed\*\*\*

| Parcel Number: 009-600-10      | 0-00             | Jurisdiction                     | · LAKE TOW           | NSHIP        | (             | County: Missaukee                     |                   | IIIIICCA OII           | ·                  | J1,15,2011       |
|--------------------------------|------------------|----------------------------------|----------------------|--------------|---------------|---------------------------------------|-------------------|------------------------|--------------------|------------------|
| Grantor                        | Grantee          |                                  | Sale<br>Price        |              | Inst.<br>Type | Terms of Sale                         | Liber<br>& Pag    | ' '                    | ified              | Prcnt.<br>Trans. |
|                                |                  |                                  |                      |              |               |                                       |                   |                        |                    |                  |
| HANSEN HANS WILLIAM & REB      | SWICK PAUL S     |                                  | 106,000              | 09/29/2014   | : WD          | WARRANTY DEED                         | 2014-             | 03304                  |                    | 100.0            |
|                                |                  |                                  |                      |              |               |                                       |                   |                        |                    |                  |
| Property Address               |                  | Class: 401 F                     |                      |              | Buil          | lding Permit(s)                       | Da                | te Number              | St                 | atus             |
| 8271 W SAPPHIRE AVE            |                  | School: LAKE                     |                      | 020          |               |                                       |                   |                        |                    |                  |
| Owner's Name/Address           |                  | P.R.E. 100%                      | 10/23/2014           |              |               |                                       |                   |                        |                    |                  |
|                                |                  | MAP #:                           |                      |              |               |                                       |                   |                        |                    |                  |
| SWICK PAUL S<br>742 KELLOGG ST |                  | 2017 Est                         | TCV 94,52            | 2 TCV/TFA: 1 | 164.10        |                                       |                   |                        |                    |                  |
| PLYMOUTH MI 48170              |                  | X Improved                       | Vacant               | Land Va      | lue Estima    | ites for Land Tabl                    | e Res 9.SAPPHI    | RE LAKE                |                    |                  |
|                                |                  | Public                           |                      |              |               |                                       | actors *          |                        |                    |                  |
| x Description                  |                  | Improveme                        |                      |              |               | ontage Depth Fro<br>50.00 134.00 1.00 |                   | e %Adj. Reaso<br>0 100 | n                  | Value<br>45,000  |
| Tax Description                |                  | Dirt Road X Gravel Ro            |                      |              |               | it Feet, 0.15 Tota                    |                   | al Est. Land           | Value =            | 45,000           |
| . SEC 10 T22N R8W LOT 100      | SAPPHIRE LAKE    | Paved Roa                        |                      |              |               | Cost Estimates                        |                   |                        |                    |                  |
| PLAT 2. Comments/Influences    |                  | Storm Sev                        | <i>v</i> er          | Descrip      |               | COSC ESCIMACES                        | Rate Count        | yMult. Size            | %Good Ca           | sh Value         |
| Comments/Influences            |                  | Sidewalk<br>Water                |                      | _            | lood Frame    |                                       |                   | 00 200                 | %G000 Ca           | 1,622            |
|                                |                  | X Sewer                          |                      |              |               | Cost Land Improv                      | rements           |                        |                    |                  |
|                                |                  | X Electric                       |                      | Descrip      |               | 100                                   |                   | yMult. Size            |                    | sh Value         |
|                                |                  | X Gas                            |                      | LAND         | IMPROVE 10    | 700<br>Total Estimated I              |                   | 00 1.0                 | 95<br>Value =      | 950<br>2,572     |
|                                | D                | Curb<br> raft <del>: Re</del> co | rd Card              | - Printer    |               | March Boar                            |                   |                        | V4146              |                  |
|                                |                  | Standard                         | Utilities and Utils. | Tillitoc     | Deloie        | , ivial of Boal                       | a or revie        | VV                     |                    |                  |
|                                |                  | Topograph                        | v of                 | -            |               |                                       |                   |                        |                    |                  |
| <b>公司自己的股份</b>                 |                  | Site                             | ., 01                |              |               |                                       |                   |                        |                    |                  |
|                                |                  | Level                            |                      |              |               |                                       |                   |                        |                    |                  |
|                                | The last         | X Rolling                        |                      |              |               |                                       |                   |                        |                    |                  |
|                                |                  | Low<br>High                      |                      |              |               |                                       |                   |                        |                    |                  |
|                                |                  | Landscape                        | ed                   |              |               |                                       |                   |                        |                    |                  |
|                                |                  | Swamp                            |                      |              |               |                                       |                   |                        |                    |                  |
|                                |                  | Wooded                           |                      |              |               |                                       |                   |                        |                    |                  |
|                                | 2 2              | Pond<br>X Waterfror              | · +                  |              |               |                                       |                   |                        |                    |                  |
|                                |                  | Ravine                           | IC                   |              |               |                                       |                   |                        |                    |                  |
|                                |                  | Wetland                          |                      | **           |               | 1 5 '11'                              | 2 1               | D 1 6                  | m '1 1 /           |                  |
|                                |                  | Flood Pla                        |                      | Year         | Land<br>Value | 1                                     | Assessed<br>Value | Board of<br>Review     | Tribunal/<br>Other | Taxable<br>Value |
|                                |                  | X PRIVATE F                      |                      | ± 2017       | 22,500        |                                       | 47,300            | I/C A T C M            | Ocher              | 47,3008          |
| 11 1                           |                  | Who When                         |                      | -            |               | ,                                     |                   |                        |                    | ·                |
| The Equalizer. Copyright       | (c) 1999 - 2009. | TPC 03/30/20                     | )13 INSPECT          |              | 22,500        | ·                                     | 47,100            |                        |                    | 46,9400          |
| Licensed To: Township of I     |                  | 1110 12/10/20                    | , 10 11VU11U1        | ED 2015      | 22,500        | 0 24,300                              | 46,800            |                        |                    | 46,800S          |
| Missaukee, Michigan            | ake, County of   |                                  |                      | 2014         | 22,500        | ·                                     | 43,600            |                        | 43,600W            | 37,658C          |