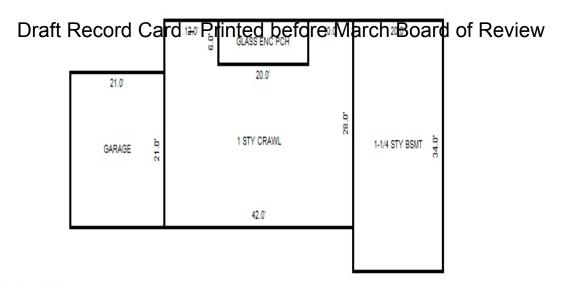

42  l iding Foundation: 18                                                                                                                                                                                              | 8 0.00 2.30 Rate 775.00  Review  1162.00 1575.00  1915.00 3250.00 40.96  Inch (Unfinished) 21.73 -1300.00 375.00 Inch (Unfinished) 15.95 350.00 00/100/70.0, Depr | 680<br>Size<br>1<br>1<br>1<br>1<br>1<br>1<br>120<br>441<br>1<br>1<br>720<br>2                                                                                                                     | 47,246<br>Cost<br>775<br>760<br>2,400<br>1,162<br>1,575<br>1,915<br>3,250<br>4,915<br>9,583<br>-1,300<br>375<br>11,484<br>700<br>135,225 |

<sup>\*\*\*</sup> Information herein deemed reliable but not guaranteed\*\*\*





Sketch by Apex IV™

| Parcel Number: 009-640-02                                                 | 0-95             | Jurisdictio                          | on: LAKE TOWN                      | SHIP         |               | County: Missaukee                     |                 | Printed o               | n              | 01/19/2017       |
|---------------------------------------------------------------------------|------------------|--------------------------------------|------------------------------------|--------------|---------------|---------------------------------------|-----------------|-------------------------|----------------|------------------|
| Grantor                                                                   | Grantee          |