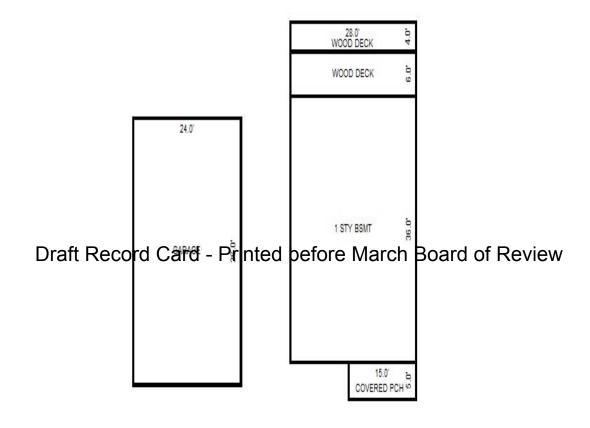

|                                                                                                                                                                                                                                                       |                                                                                                                         |                                                                                                                                                                  |                                                                                                                                                               |

<sup>\*\*\*</sup> Information herein deemed reliable but not guaranteed\*\*\*



Sketch by Apex IV™

| Parcel Number: 009-600-10                                   | 02-00          | Jurisdiction:                                                        | LAKE TOW             | NSHIP                                                                                                                                                                        | (                     | County: Missaukee                                              |                             | Printed    | on                       | 01/19/2             | 2017                    |
|-------------------------------------------------------------|----------------|----------------------------------------------------------------------|----------------------|-----------------------------------------------