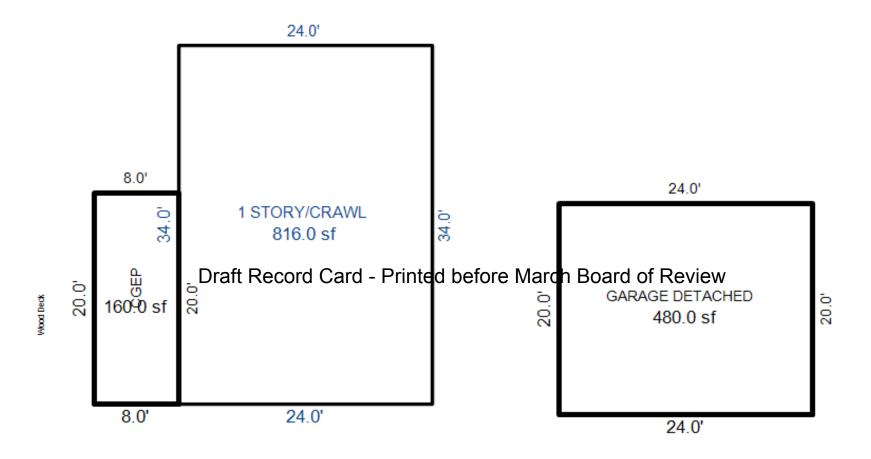

<sup>\*\*\*</sup> Information herein deemed reliable but not guaranteed\*\*\*

<sup>\*\*\*</sup> Information herein deemed reliable but not guaranteed\*\*\*

| Parcel Number: 009-600-10      | 0-00             | Jurisdiction                     | · LAKE TOW           | NSHIP        | (             | County: Missaukee                     |                   | IIIIICCA OII           | ·                  | J1,15,2011       |
|--------------------------------|------------------|----------------------------------|----------------------|--------------|---------------|---------------------------------------|-------------------|------------------------|--------------------|------------------|
| Grantor                        | Grantee          |                                  | Sale<br>Price        |              | Inst.<br>Type | Terms of Sale                         | Liber<br>& Pag    | ' '                    | ified              | Prcnt.<br>Trans. |
|                                |                  |                                  |                      |              |               |                                       |                   |                        |                    |                  |
| HANSEN HANS WILLIAM & REB      | SWICK PAUL S     |                                  | 106,000              | 09/29/2014   | : WD          | WARRANTY DEED                         | 2014-             | 03304                  |                    | 100.0            |
|                                |                  |                                  |                      |              |               |                                       |                   |                        |                    |                  |
| Property Address               |                  | Class: 401 F                     |                      |              | Buil          | lding Permit(s)                       | Da                | te Number              | St                 | atus             |
| 8271 W SAPPHIRE AVE            |                  | School: LAKE                     |                      | 020          |               |                                       |                   |                        |                    |                  |
| Owner's Name/Address           |                  | P.R.E. 100%                      | 10/23/2014           |              |               |                                       |                   |                        |                    |                  |
|                                |                  | MAP #:                           |                      |              |               |                                       |                   |                        |                    |                  |
| SWICK PAUL S<br>742 KELLOGG ST |                  | 2017 Est                         | TCV 94,52            | 2 TCV/TFA: 1 | 164.10        |                                       |                   |                        |                    |                  |
| PLYMOUTH MI 48170              |                  | X Improved                       | Vacant               | Land Va      | lue Estima    | ites for Land Tabl                    | e Res 9.SAPPHI    | RE LAKE                |                    |                  |
|                                |                  | Public                           |                      |              |               |                                       | actors *          |                        |                    |                  |
| x Description                  |                  | Improveme                        |                      |              |               | ontage Depth Fro<br>50.00 134.00 1.00 |                   | e %Adj. Reaso<br>0 100 | n                  | Value<br>45,000  |
| Tax Description                |                  | Dirt Road X Gravel Ro            |                      |              |               | it Feet, 0.15 Tota                    |                   | al Est. Land           | Value =            | 45,000           |
| . SEC 10 T22N R8W LOT 100      | SAPPHIRE LAKE    | Paved Roa                        |                      |              |               | Cost Estimates                        |                   |                        |                    |                  |
| PLAT 2. Comments/Influences    |                  | Storm Sev                        | <i>v</i> er          | Descrip      |               | COSC ESCIMACES                        | Rate Count        | yMult. Size            | %Good Ca           | sh Value         |
| Comments/Influences            |                  | Sidewalk<br>Water                |                      | _            | lood Frame    |                                       |                   | 00 200                 | %G000 Ca           | 1,622            |
|                                |                  | X Sewer                          |                      |              |               | Cost Land Improv                      | rements           |                        |                    |                  |
|                                |                  | X Electric                       |                      | Descrip      |               | 100                                   |                   | yMult. Size            |                    | sh Value         |
|                                |                  | X Gas                            |                      | LAND         | IMPROVE 10    | 700<br>Total Estimated I              |                   | 00 1.0                 | 95<br>Value =      | 950<br>2,572     |
|                                | D                | Curb<br> raft <del>: Re</del> co | rd Card              | - Printer    |               | March Boar                            |                   |                        | V4146              |                  |
|                                |                  | Standard                         | Utilities and Utils. | Tillitoc     | Deloie        | , ivial of Boal                       | a or revie        | VV                     |                    |                  |
|                                |                  | Topograph                        | v of                 | -            |               |                                       |                   |                        |                    |                  |
| <b>公司自己的股份</b>                 |                  | Site                             | ., 01                |              |               |                                       |                   |                        |                    |                  |
|                                |                  | Level                            |                      |              |               |                                       |                   |                        |                    |                  |
|                                | The last         | X Rolling                        |                      |              |               |                                       |                   |                        |                    |                  |
|                                |                  | Low<br>High                      |                      |              |               |                                       |                   |                        |                    |                  |
|                                |                  | Landscape                        | ed                   |              |               |                                       |                   |                        |                    |                  |
|                                |                  | Swamp                            |                      |              |               |                                       |                   |                        |                    |                  |
|                                |                  | Wooded                           |                      |              |               |                                       |                   |                        |                    |                  |
|                                | 2 2              | Pond<br>X Waterfror              | · +                  |              |               |                                       |                   |                        |                    |                  |
|                                |                  | Ravine                           | IC                   |              |               |                                       |                   |                        |                    |                  |
|                                |                  | Wetland                          |                      | **           |               | 1 5 '11'                              | 2 1               | D 1 6                  | m '1 1 /           |                  |
|                                |                  | Flood Pla                        |                      | Year         | Land<br>Value | 1                                     | Assessed<br>Value | Board of<br>Review     | Tribunal/<br>Other | Taxable<br>Value |
|                                |                  | X PRIVATE F                      |                      | ± 2017       | 22,500        |                                       | 47,300            | I/C A T C M            | Ocher              | 47,3008          |
| 11 1                           |                  | Who When                         |                      | -            |               | ,                                     |                   |                        |                    | ·                |
| The Equalizer. Copyright       | (c) 1999 - 2009. | TPC 03/30/20                     | )13 INSPECT          |              | 22,500        | ·                                     | 47,100            |                        |                    | 46,9400          |
| Licensed To: Township of I     |                  | 1110 12/10/20                    | , 10 11VU11U1        | ED 2015      | 22,500        | 0 24,300                              | 46,800            |                        |                    | 46,800S          |
| Missaukee, Michigan            | ake, County of   |                                  |                      | 2014         | 22,500        | ·                                     | 43,600            |                        | 43,600W            | 37,658C          |