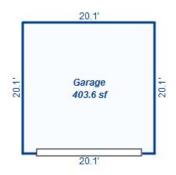

<sup>\*\*\*</sup> Information herein deemed reliable but not guaranteed\*\*\*

<sup>\*\*\*</sup> Information herein deemed reliable but not guaranteed\*\*\*

| Parcel Number: 009-600-10      | 0-00             | Jurisdiction                     | · LAKE TOW           | NSHIP        | (             | County: Missaukee                     |                   | IIIIICCA OII           | ·                  | J1,15,2011       |
|--------------------------------|------------------|----------------------------------|----------------------|--------------|---------------|---------------------------------------|-------------------|------------------------|--------------------|------------------|
| Grantor                        | Grantee          |                                  | Sale<br>Price        |              | Inst.<br>Type | Terms of Sale                         | Liber<br>& Pag    | ' '                    | ified              | Prcnt.<br>Trans. |
|                                |                  |                                  |                      |              |               |                                       |                   |                        |                    |                  |
| HANSEN HANS WILLIAM & REB      | SWICK PAUL S     |                                  | 106,000              | 09/29/2014   | : WD          | WARRANTY DEED                         | 2014-             | 03304                  |                    | 100.0            |
|                                |                  |                                  |                      |              |               |                                       |                   |                        |                    |                  |
| Property Address               |                  | Class: 401 F                     |                      |              | Buil          | lding Permit(s)                       | Da                | te Number              | St                 | atus             |
| 8271 W SAPPHIRE AVE            |                  | School: LAKE                     |                      | 020          |               |                                       |                   |                        |                    |                  |
| Owner's Name/Address           |                  | P.R.E. 100%                      | 10/23/2014           |              |               |                                       |                   |                        |                    |                  |
|                                |                  | MAP #:                           |                      |              |               |                                       |                   |                        |                    |                  |
| SWICK PAUL S<br>742 KELLOGG ST |                  | 2017 Est                         | TCV 94,52            | 2 TCV/TFA: 1 | 164.10        |                                       |                   |                        |                    |                  |
| PLYMOUTH MI 48170              |                  | X Improved                       | Vacant               | Land Va      | lue Estima    | ites for Land Tabl                    | e Res 9.SAPPHI    | RE LAKE                |                    |                  |
|                                |                  | Public                           |                      |              |               |                                       | actors *          |                        |                    |                  |
| x Description                  |                  | Improveme                        |                      |              |               | ontage Depth Fro<br>50.00 134.00 1.00 |                   | e %Adj. Reaso<br>0 100 | n                  | Value<br>45,000  |
| Tax Description                |                  | Dirt Road X Gravel Ro            |                      |              |               | it Feet, 0.15 Tota                    |                   | al Est. Land           | Value =            | 45,000           |
| . SEC 10 T22N R8W LOT 100      | SAPPHIRE LAKE    | Paved Roa                        |                      |              |               | Cost Estimates                        |                   |                        |                    |                  |
| PLAT 2. Comments/Influences    |                  | Storm Sev                        | <i>v</i> er          | Descrip      |               | COSC ESCIMACES                        | Rate Count        | yMult. Size            | %Good Ca           | sh Value         |
| Comments/Influences            |                  | Sidewalk<br>Water                |                      | _            | lood Frame    |                                       |                   | 00 200                 | %G000 Ca           | 1,622            |
|                                |                  | X Sewer                          |                      |              |               | Cost Land Improv                      | rements           |                        |                    |                  |
|                                |                  | X Electric                       |                      | Descrip      |               | 100                                   |                   | yMult. Size            |                    | sh Value         |
|                                |                  | X Gas                            |                      | LAND         | IMPROVE 10    | 700<br>Total Estimated I              |                   | 00 1.0                 | 95<br>Value =      | 950<br>2,572     |
|                                | D                | Curb<br> raft <del>: Re</del> co | rd Card              | - Printer    |               | March Boar                            |                   |                        | V4146              |                  |
|                                |                  | Standard                         | Utilities and Utils. | Tillitoc     | Deloie        | , ivial of Boal                       | a or revie        | VV                     |                    |                  |
|                                |                  | Topograph                        | v of                 | -            |               |                                       |                   |                        |                    |                  |
| <b>公司自己的股份</b>                 |                  | Site                             | ., 01                |              |               |                                       |                   |                        |                    |                  |
|                                |                  | Level                            |                      |              |               |                                       |                   |                        |                    |                  |
|                                | The last         | X Rolling                        |                      |              |               |                                       |                   |                        |                    |                  |
|                                |                  | Low<br>High                      |                      |              |               |                                       |                   |                        |                    |                  |
|                                |                  | Landscape                        | ed                   |              |               |                                       |                   |                        |                    |                  |
|                                |                  | Swamp                            |                      |              |               |                                       |                   |                        |                    |                  |
|                                |                  | Wooded                           |                      |              |               |                                       |                   |                        |                    |                  |
|                                | 2 2              | Pond<br>X Waterfror              | · +                  |              |               |                                       |                   |                        |                    |                  |
|                                |                  | Ravine                           | IC                   |              |               |                                       |                   |                        |                    |                  |
|                                |                  | Wetland                          |                      | **           |               | 1 5 '11'                              | 2 1               | D 1 6                  | m '1 1 /           |                  |
|                                |                  | Flood Pla                        |                      | Year         | Land<br>Value | 1                                     | Assessed<br>Value | Board of<br>Review     | Tribunal/<br>Other | Taxable<br>Value |
|                                |                  | X PRIVATE F                      |                      | ± 2017       | 22,500        |                                       | 47,300            | I/C A T C M            | Ocher              | 47,3008          |
| 11 1                           |                  | Who When                         |                      | -            |               | ,                                     |                   |                        |                    | ·                |
| The Equalizer. Copyright       | (c) 1999 - 2009. | TPC 03/30/20                     | )13 INSPECT          |              | 22,500        | ·                                     | 47,100            |                        |                    | 46,9400          |
| Licensed To: Township of I     |                  | 1110 12/10/20                    | , 10 11VU11U1        | ED 2015      | 22,500        | 0 24,300                              | 46,800            |                        |                    | 46,800S          |
| Missaukee, Michigan            | ake, County of   |                                  |                      | 2014         | 22,500        | ·                                     | 43,600            |                        | 43,600W            | 37,658C          |