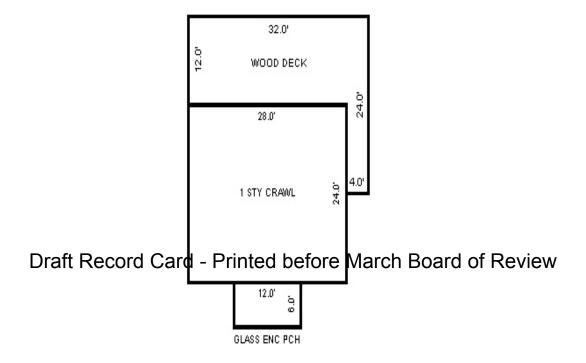

County: Missaukee

Jurisdiction: LAKE TOWNSHIP

Printed on

01/19/2017

Parcel Number: 009-600-100-00

<sup>\*\*\*</sup> Information herein deemed reliable but not guaranteed\*\*\*

Residential Building 1 of 1 Parcel Number: 009-600-100-00 Printed on 01/19/2017