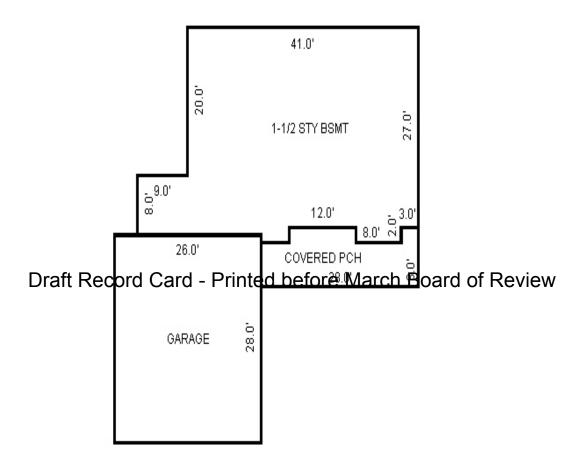

<sup>\*\*\*</sup> Information herein deemed reliable but not guaranteed\*\*\*

<sup>\*\*\*</sup> Information herein deemed reliable but not guaranteed\*\*\*

| Parcel Number: 009-600-10      | 0-00             | Jurisdiction                     | · LAKE TOW           | NSHIP        | (             | County: Missaukee                     |                   | IIIIICCA OII           | ·                  | J1,15,2011       |
|--------------------------------|------------------|----------------------------------|----------------------|--------------|---------------|---------------------------------------|-------------------|------------------------|--------------------|------------------|
| Grantor                        | Grantee          |                                  | Sale<br>Price        |              | Inst.<br>Type | Terms of Sale                         | Liber<br>& Pag    | ' '                    | ified              | Prcnt.<br>Trans. |
|                                |                  |                                  |                      |              |               |                                       |                   |                        |                    |                  |
| HANSEN HANS WILLIAM & REB      | SWICK PAUL S     |                                  | 106,000              | 09/29/2014   | : WD          | WARRANTY DEED                         | 2014-             | 03304                  |                    | 100.0            |
|                                |                  |                                  |                      |              |               |                                       |                   |                        |                    |                  |
| Property Address               |                  | Class: 401 F                     |                      |              | Buil          | lding Permit(s)                       | Da                | te Number              | St                 | atus             |
| 8271 W SAPPHIRE AVE            |                  | School: LAKE                     |                      | 020          |               |                                       |                   |                        |                    |                  |
| Owner's Name/Address           |                  | P.R.E. 100%                      | 10/23/2014           |              |               |                                       |                   |                        |                    |                  |
|                                |                  | MAP #:                           |                      |              |               |                                       |                   |                        |                    |                  |
| SWICK PAUL S<br>742 KELLOGG ST |                  | 2017 Est                         | TCV 94,52            | 2 TCV/TFA: 1 | 164.10        |                                       |                   |                        |                    |                  |
| PLYMOUTH MI 48170              |                  | X Improved                       | Vacant               | Land Va      | lue Estima    | ites for Land Tabl                    | e Res 9.SAPPHI    | RE LAKE                |                    |                  |
|                                |                  | Public                           |                      |              |               |                                       | actors *          |                        |                    |                  |
| x Description                  |                  | Improveme                        |                      |              |               | ontage Depth Fro<br>50.00 134.00 1.00 |                   | e %Adj. Reaso<br>0 100 | n                  | Value<br>45,000  |
| Tax Description                |                  | Dirt Road X Gravel Ro            |                      |              |               | it Feet, 0.15 Tota                    |                   | al Est. Land           | Value =            | 45,000           |
| . SEC 10 T22N R8W LOT 100      | SAPPHIRE LAKE    | Paved Roa                        |                      |              |               | Cost Estimates                        |                   |                        |                    |                  |
| PLAT 2. Comments/Influences    |                  | Storm Sev                        | <i>v</i> er          | Descrip      |               | COSC ESCIMACES                        | Rate Count        | yMult. Size            | %Good Ca           | sh Value         |
| Comments/Influences            |                  | Sidewalk<br>Water                |                      | _            | lood Frame    |                                       |                   | 00 200                 | %G000 Ca           | 1,622            |
|                                |                  | X Sewer                          |                      |              |               | Cost Land Improv                      | rements           |                        |                    |                  |
|                                |                  | X Electric                       |                      | Descrip      |               | 100                                   |                   | yMult. Size            |                    | sh Value         |
|                                |                  | X Gas                            |                      | LAND         | IMPROVE 10    | 700<br>Total Estimated I              |                   | 00 1.0                 | 95<br>Value =      | 950<br>2,572     |
|                                | D                | Curb<br> raft <del>: Re</del> co | rd Card              | - Printer    |               | March Boar                            |                   |                        | V4146              |                  |
|                                |                  | Standard                         | Utilities and Utils. | Tillitoc     | Deloie        | , ivial of Boal                       | a or revie        | VV                     |                    |                  |
|                                |                  | Topograph                        | v of                 | -            |               |                                       |                   |                        |                    |                  |
| <b>公司自己的股份</b>                 |                  | Site                             | ., 01                |              |               |                                       |                   |                        |                    |                  |
|                                |                  | Level                            |                      |              |               |                                       |                   |                        |                    |                  |
|                                | The last         | X Rolling                        |                      |              |               |                                       |                   |                        |                    |                  |
|                                |                  | Low<br>High                      |                      |              |               |                                       |                   |                        |                    |                  |
|                                |                  | Landscape                        | ed                   |              |               |                                       |                   |                        |                    |                  |
|                                |                  | Swamp                            |                      |              |               |                                       |                   |                        |                    |                  |
|                                |                  | Wooded                           |                      |              |               |                                       |                   |                        |                    |                  |
|                                | 2 2              | Pond<br>X Waterfror              | · +                  |              |               |                                       |                   |                        |                    |                  |
|                                |                  | Ravine                           | IC                   |              |               |                                       |                   |                        |                    |                  |
|                                |                  | Wetland                          |                      | **           |               | 1 5 '11'                              | 2 1               | D 1 6                  | m '1 1 /           |                  |
|                                |                  | Flood Pla                        |                      | Year         | Land<br>Value | 1                                     | Assessed<br>Value | Board of<br>Review     | Tribunal/<br>Other | Taxable<br>Value |
|                                |                  | X PRIVATE F                      |                      | ± 2017       | 22,500        |                                       | 47,300            | I/C A T C M            | Ocher              | 47,3008          |
| 11 1                           |                  | Who When                         |                      | -            |               | ,                                     |                   |                        |                    | ·                |
| The Equalizer. Copyright       | (c) 1999 - 2009. | TPC 03/30/20                     | )13 INSPECT          |              | 22,500        | ·                                     | 47,100            |                        |                    | 46,9400          |
| Licensed To: Township of I     |                  | 1110 12/10/20                    | , 10 11VU11U1        | ED 2015      | 22,500        | 0 24,300                              | 46,800            |                        |                    | 46,800S          |
| Missaukee, Michigan            | ake, County of   |                                  |                      | 2014         | 22,500        | ·                                     | 43,600            |                        | 43,600W            | 37,658C          |