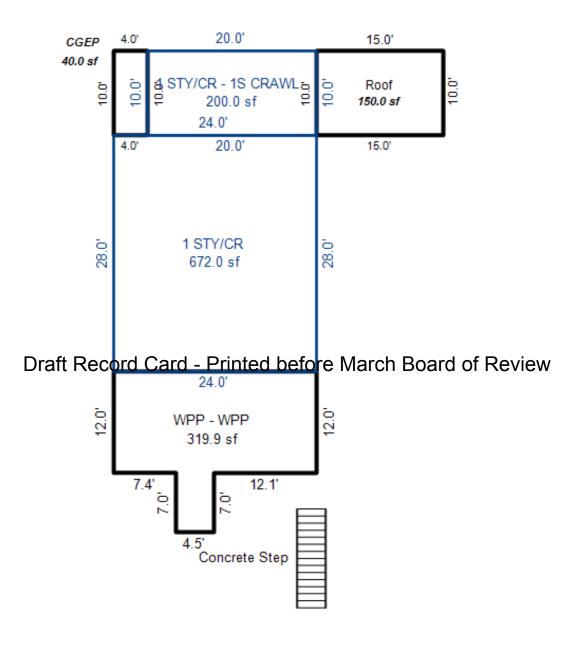

County: Missaukee

Jurisdiction: LAKE TOWNSHIP

Printed on

01/19/2017

Parcel Number: 009-600-100-00

<sup>\*\*\*</sup> Information herein deemed reliable but not guaranteed\*\*\*

Residential Building 1 of 1 Parcel Number: 009-600-100-00 Printed on 01/19/2017