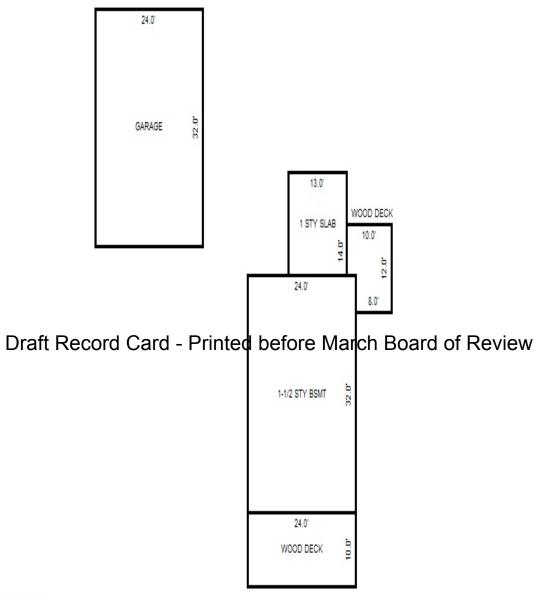

<sup>\*\*\*</sup> Information herein deemed reliable but not guaranteed\*\*\*

| Building Type                                                                                                                                                                                                                                                                                                                                                                                                                                                                                      | (3) Roof (cont.)                                                                                                                                                                                                                                                                                                                                                                                                                                                                                                                                          | (                                     | 11) Heating/Cooling                                                                                                                                                                                                                                        | (1                               | l5) Built-ins                                                                                                                                                                                                                                                                                                                                              | (1                                             | 5) Fireplaces                                                                                                                                                                                                                                                                                                                                                                                                                                                                                                                                                                                                                                                                                                                                                                                                                                                                                                                                                                                                                                                                                                                                                                                                                                                                                                                                                                                                                                                                                                                                                                                                                                                                                                                                                                                                                                                                                                                                                                                                                                                                                                                  | (16)                                                                      | Porches/Decks                                                                 | (17) Gara                                                                                                                                                                                                                                 | ge                                                                       |
|----------------------------------------------------------------------------------------------------------------------------------------------------------------------------------------------------------------------------------------------------------------------------------------------------------------------------------------------------------------------------------------------------------------------------------------------------------------------------------------------------|-----------------------------------------------------------------------------------------------------------------------------------------------------------------------------------------------------------------------------------------------------------------------------------------------------------------------------------------------------------------------------------------------------------------------------------------------------------------------------------------------------------------------------------------------------------|---------------------------------------|------------------------------------------------------------------------------------------------------------------------------------------------------------------------------------------------------------------------------------------------------------|----------------------------------|------------------------------------------------------------------------------------------------------------------------------------------------------------------------------------------------------------------------------------------------------------------------------------------------------------------------------------------------------------|------------------------------------------------|--------------------------------------------------------------------------------------------------------------------------------------------------------------------------------------------------------------------------------------------------------------------------------------------------------------------------------------------------------------------------------------------------------------------------------------------------------------------------------------------------------------------------------------------------------------------------------------------------------------------------------------------------------------------------------------------------------------------------------------------------------------------------------------------------------------------------------------------------------------------------------------------------------------------------------------------------------------------------------------------------------------------------------------------------------------------------------------------------------------------------------------------------------------------------------------------------------------------------------------------------------------------------------------------------------------------------------------------------------------------------------------------------------------------------------------------------------------------------------------------------------------------------------------------------------------------------------------------------------------------------------------------------------------------------------------------------------------------------------------------------------------------------------------------------------------------------------------------------------------------------------------------------------------------------------------------------------------------------------------------------------------------------------------------------------------------------------------------------------------------------------|---------------------------------------------------------------------------|-------------------------------------------------------------------------------|-------------------------------------------------------------------------------------------------------------------------------------------------------------------------------------------------------------------------------------------|--------------------------------------------------------------------------|
| Building Type  X Single Family Mobile Home Town Home Duplex A-Frame  Wood Frame X Block  Building Style: 1S  Yr Built Remodeled 1957 0  Condition for Age: Average  Room List  Basement 1st Floor 2nd Floor Bedrooms  (1) Exterior  X Wood/Shingle Aluminum/Vinyl Brick Insulation  (2) Windows  Many Large Avg. X Avg. Few X Avg. Few X Small  X Wood Sash Metal Sash Vinyl Sash Double Hung X Horiz. Slide X Casement Double Glass Patio Doors X Storms & Screens  (3) Roof  X Gable Hip Gambrel | Eavestrough Insulation 0 Front Overhang 0 Other Overhang (4) Interior    Drywall   Plaster   Wood T&G   Trim & Decoration     Ex   X   Ord   Min     Size of Closets     Lg   Ord   X   Smal     Doors   Solid   X   H.C.     (5) Floors     Kitchen: Other:     (6) Ceilings     (7) Excavation     Basement: 0 S.F.   Dread     (8) Basement     (8) Basement     Conc. Block   Poured Conc.     Stone   Treated Wood     Concrete Floor     (9) Basement Finish     Recreation   SF     Living   SF     Walkout Doors     No Floor Support     Joists: | X X X X X X X X X X X X X X X X X X X | 1 3 Fixture Bath 2 Fixture Bath Softener, Auto Softener, Manual Solar Water Heat No Plumbing Extra Toilet Extra Sink Separate Shower Ceramic Tile Floo Ceramic Tile Wain Ceramic Tub Alcov Vent Fan  14) Water/Sewer  Public Water Public Sewer Water Well | St 1 Ot (1 (1 (1 (1 (1 c1 s e Ph | Appliance Allow. Cook Top Dishwasher Garbage Disposal Bath Heater Vent Fan Hot Tub Unvented Hood Vented Hood Intercom Jacuzzi Tub Jacuzzi Tub Jacuzzi Tub Oven Microwave Standard Range Self Clean Range Sauna Trash Compactor Central Vacuum Security System ories Exterior Story Block her Additions/Adjus 3) Plumbing Average Fixture(s) 4) Water/Sewer | Claseff Flor Tot Tot Tot Est For Standard Sidi | Interior 1 Story Interior 2 Story 2nd/Same Stack Two Sided Exterior 1 Story Exterior 2 Story Prefab 1 Story Prefab 2 Story Heat Circulator Raised Hearth Wood Stove Direct-Vented Ga ass: CD fec. Age: 35 for Area: 816 fal Base Cost: 68,621 fal Base New: 96,621 fal Base New: 96,621 fal Base Tost: 62,621 foundation Crawl Space 63.10 foundation: 18 fo | Area 160 144  063 650 823 669  Bsmr 0 -9 1 3450 3450 8 Inch 18 350 00/100 | CntyMult     X    1.420     E.C.F.     X    1.300  nt-Adj    Heat-Ad;    9.25 | Year Built Car Capaci Class: CD Exterior: Brick Ven. Stone Ven. Common Wal Foundation Finished? Auto. Door Mech. Door Area: 480 % Good: 0 Storage Ar No Conc. F Bsmnt Gara Carport Ar Roof:    Size 816 Size 1 1 1 1 160 144 480 2 Cost = | : 1957 ty: Siding : 0 : 0 !: Detache : 18 Inch : s: 0 s: 2 ea: 0 loor: 0 |
|                                                                                                                                                                                                                                                                                                                                                                                                                                                                                                    | Joists:<br>Unsupported Len:<br>Cntr.Sup:                                                                                                                                                                                                                                                                                                                                                                                                                                                                                                                  |                                       | Water Well 1000 Gal Septic 2000 Gal Septic ump Sum Items:                                                                                                                                                                                                  |                                  |                                                                                                                                                                                                                                                                                                                                                            |                                                |                                                                                                                                                                                                                                                                                                                                                                                                                                                                                                                                                                                                                                                                                                                                                                                                                                                                                                                                                                                                                                                                                                                                                                                                                                                                                                                                                                                                                                                                                                                                                                                                                                                                                                                                                                                                                                                                                                                                                                                                                                                                                                                                |                                                                           |                                                                               |                                                                                                                                                                                                                                           |                                                                          |