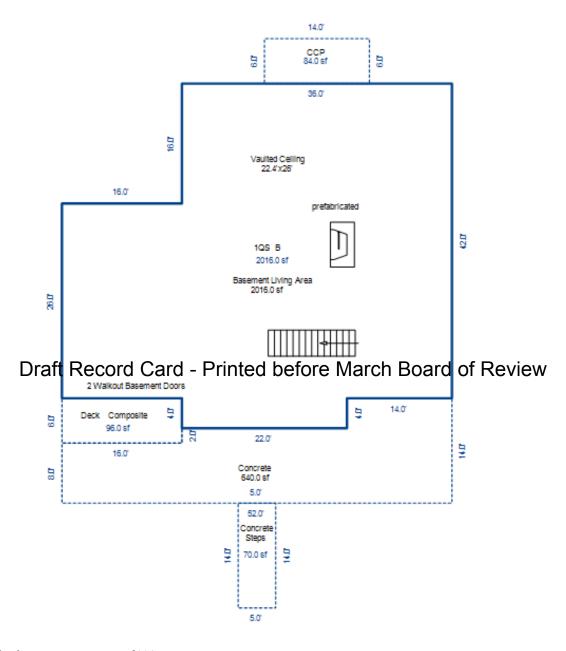

County: Missaukee

Jurisdiction: LAKE TOWNSHIP

Printed on

01/19/2017

Parcel Number: 009-600-100-00

<sup>\*\*\*</sup> Information herein deemed reliable but not guaranteed\*\*\*

Residential Building 1 of 1 Parcel Number: 009-600-100-00 Printed on 01/19/2017