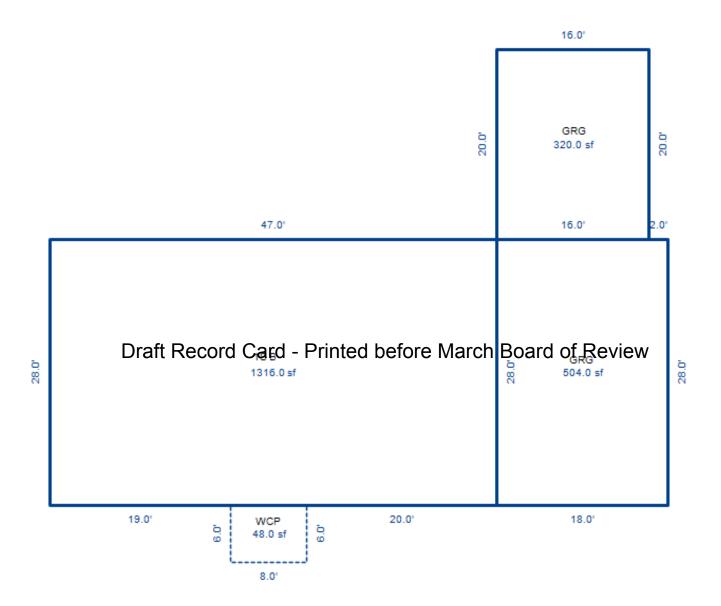

County: Missaukee

Jurisdiction: LAKE TOWNSHIP

Printed on

01/19/2017

Parcel Number: 009-600-100-00

<sup>\*\*\*</sup> Information herein deemed reliable but not guaranteed\*\*\*

Residential Building 1 of 1 Parcel Number: 009-600-100-00 Printed on 01/19/2017